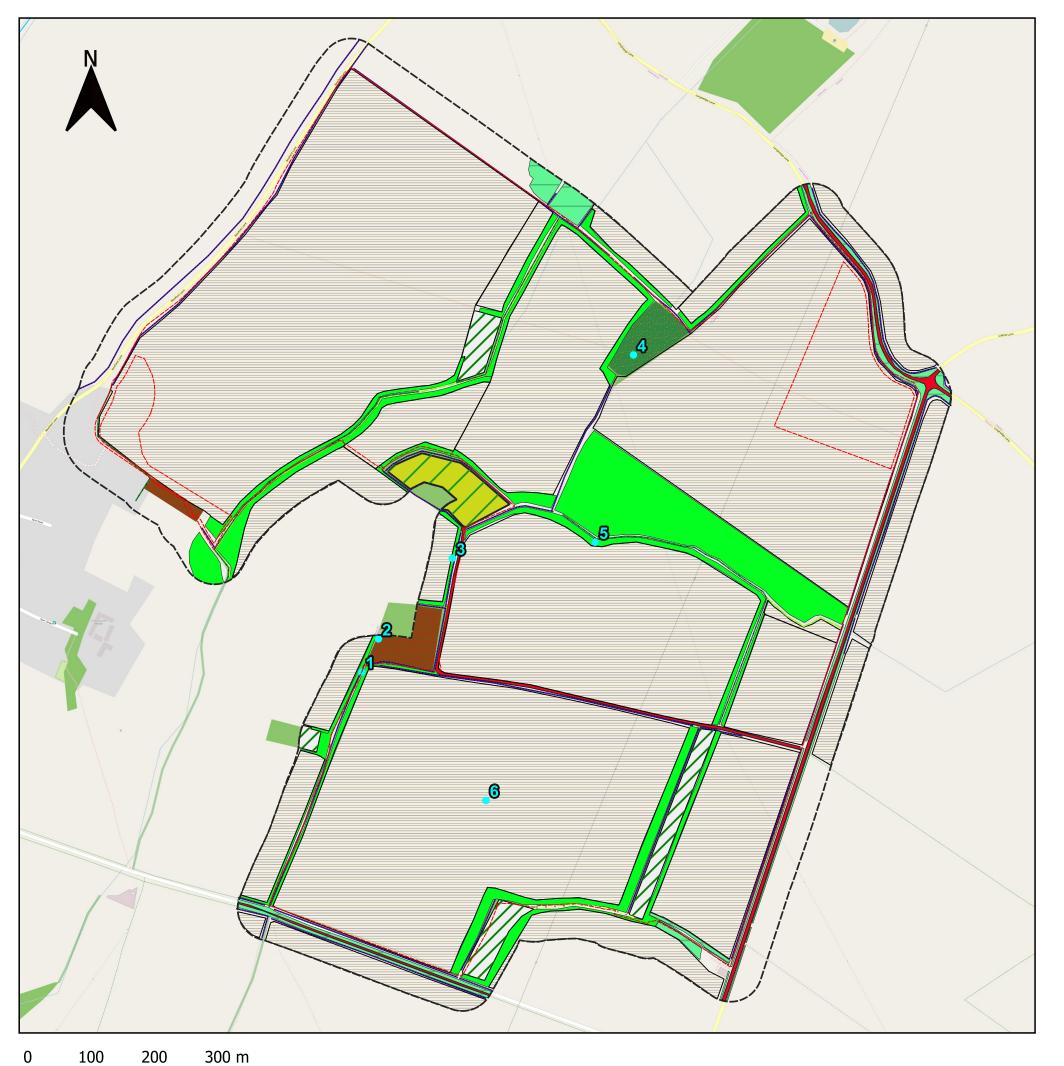

## Longhedge Solar Farm -UK Habitat Classification Map Figure 2.2

## Key

**Development Boundary** 

**50m Buffer** 

Target Notes

---- h2a - Hedgerow (Priority Habitat)

- h2 - Hedgerow

- r1e - Canals

w1 - Broadleaved Mixed and Yew Woodland

r1a - Eutrophic Standing Water

**1** c1c - Cereal Crops

g4 - Modified Grassland

w1g - Other Woodland-Broadleaved

w2 - Coniferous Woodland

w1h - Other Woodland Mixed

g3c - Other Neutral Grassland

**10 u1e - Built Linear Features** 

Neo Office Address: Valiant Office Suites Lumonics House, Valley Drive, Swift Valley, Rugby, Warwickshire, CV21 1TQ

Date: 15/09/2022 Drawn By: Louis Maloney Scale (A3): 1:10,000 Drawing No: NEO000782/018I/C