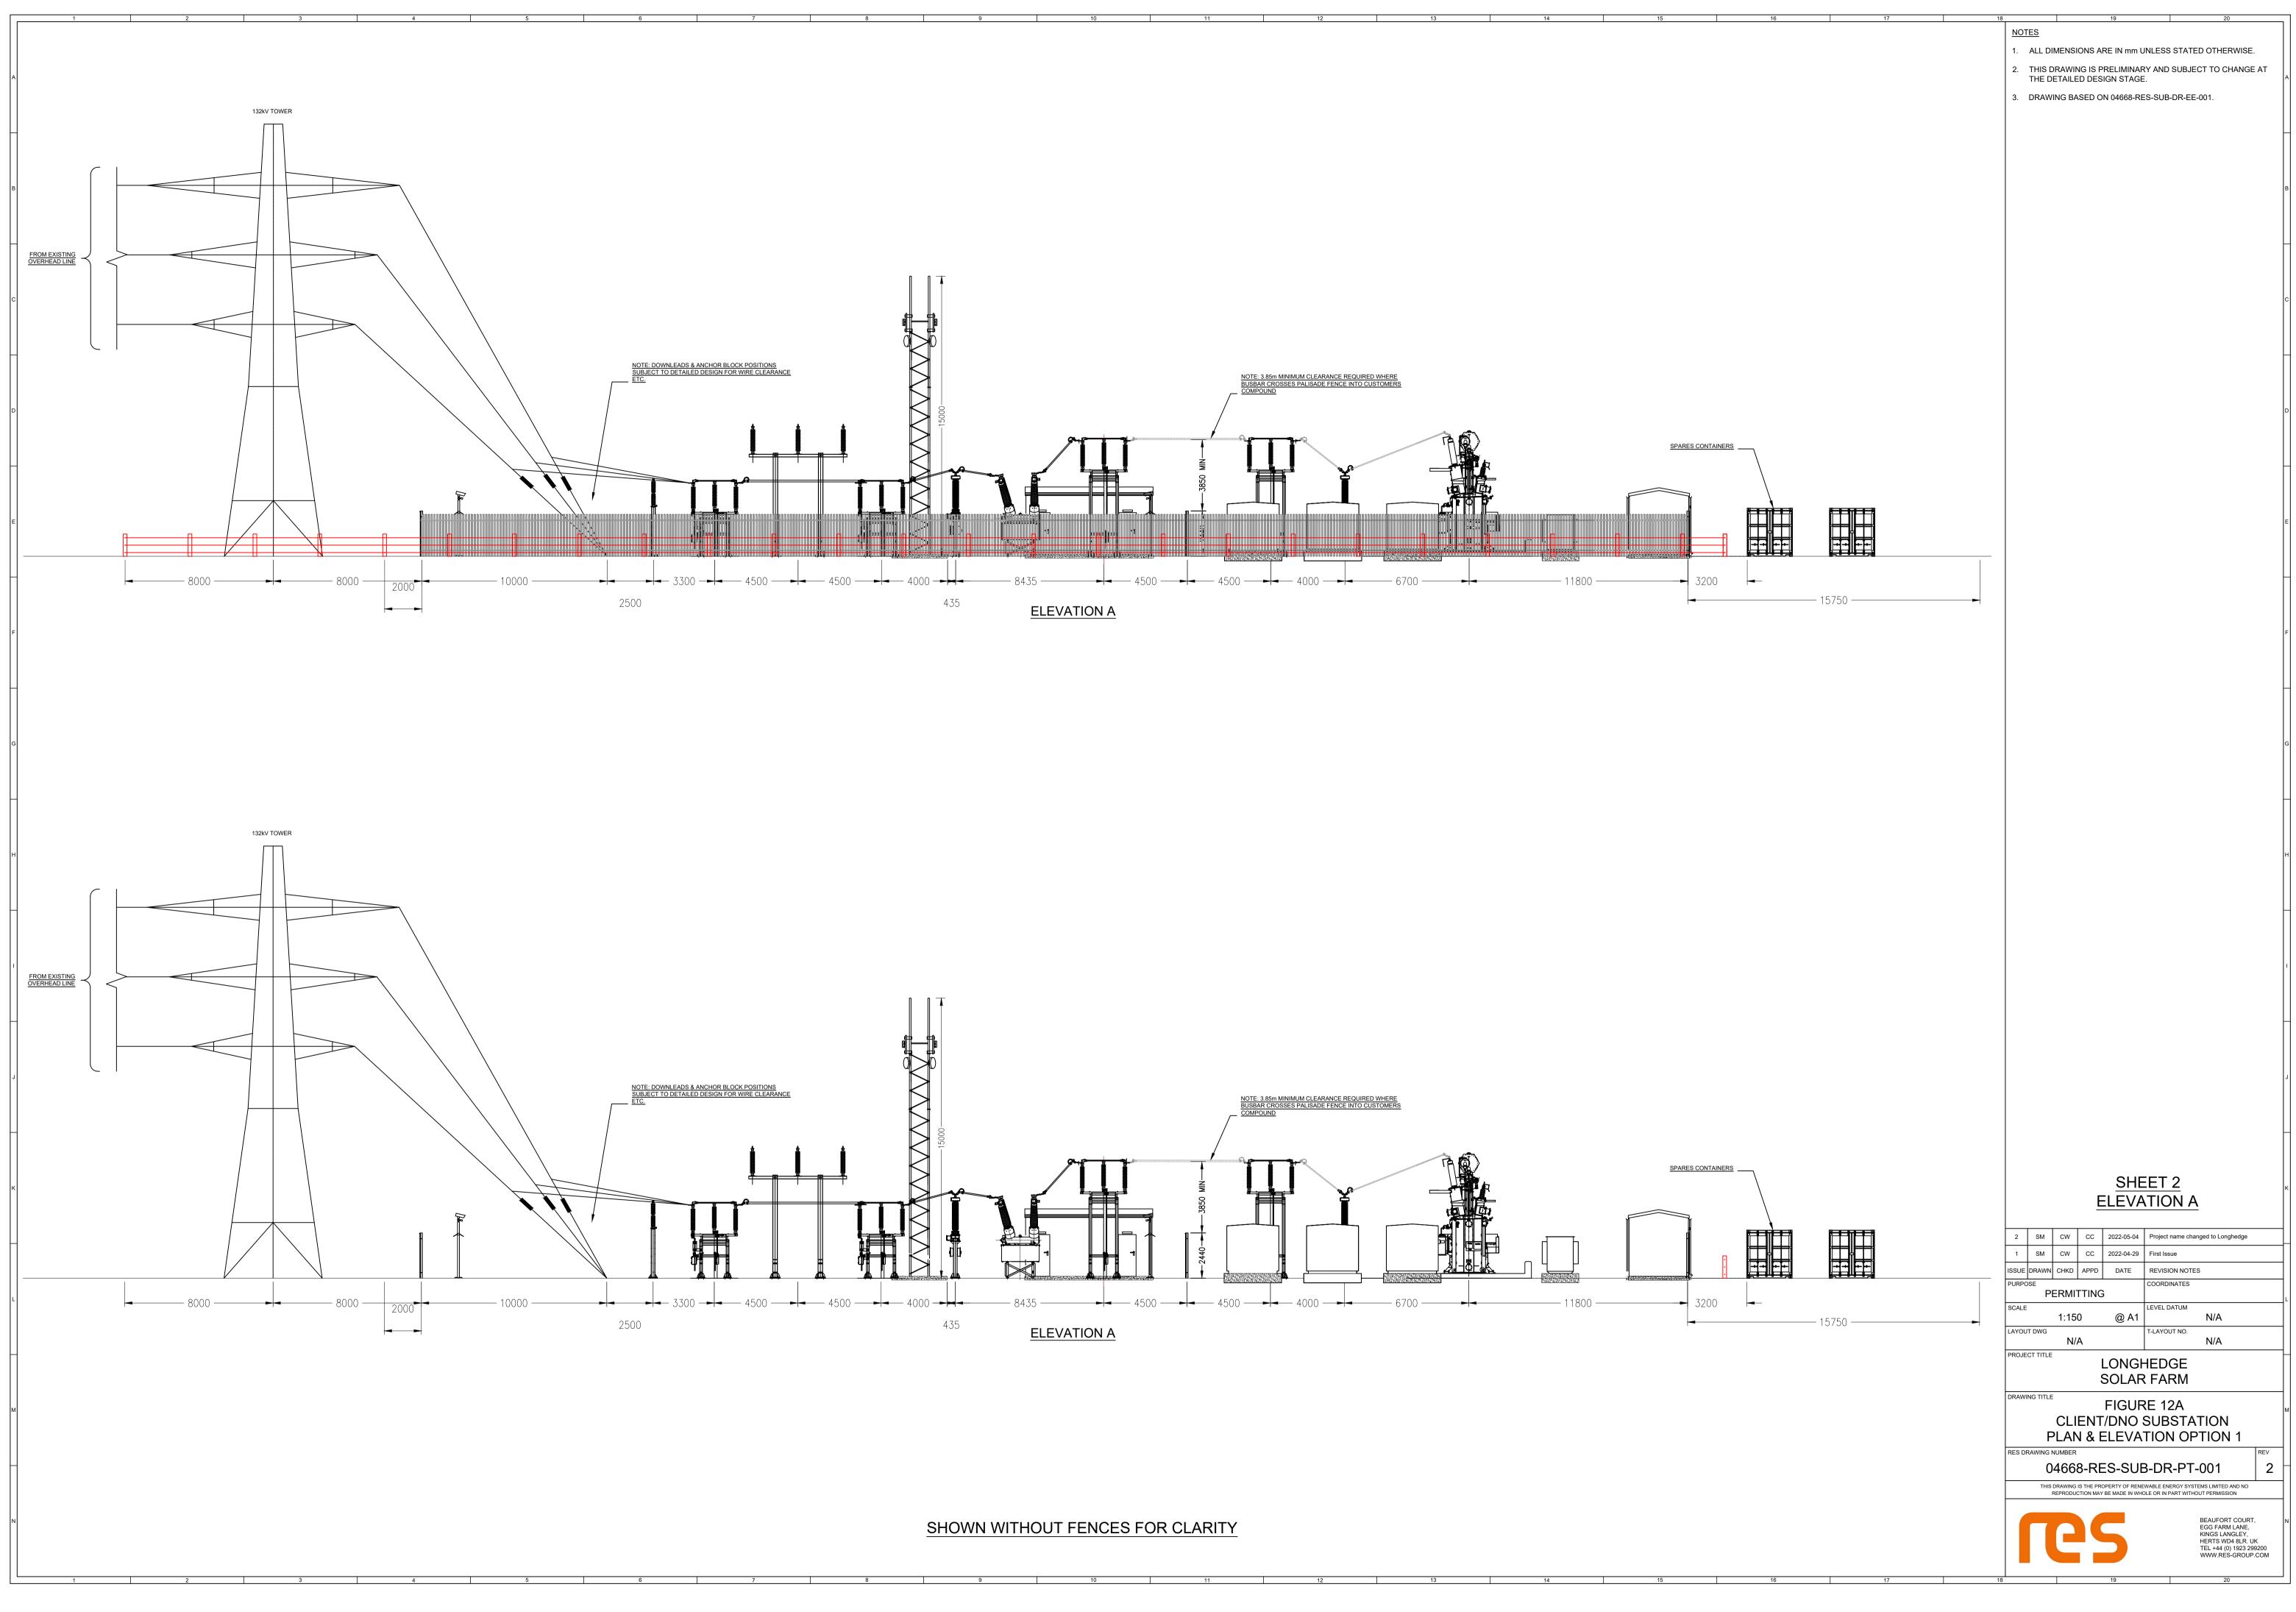

| PURPOSE COORDINATES PERMITTING COORDINATES COORDINATES CALE 1:150 @ A1 N/A LAYOUT DWG 1:150 @ A1 N/A CLAYOUT NO. N/A PROJECT TITLE LONGHEDGE SOLAR FARM DRAWING TITLE FIGURE 12A CLIENT/DNO SUBSTATION PLAN & ELEVATION OPTION 1 RES DRAWING NUMBER RES DRAWING NUMBER RES DRAWING IS THE PROPERTY OF RENEWABLE ENERGY SYSTEMS LIMITED AND NO REPRODUCTION MAY BE MADE IN WHOLE OR IN PART WITHOUT PERMISSION                                                                                                                                                                                                                                                                                                                                                                                                                                                                                                                                                                                                                                                                                                                                                                                                                                                                                                                                                                                                                                                                                                                                                                                                                                                                                                                                                                                                                                                                                                                                                                                                                                                                                                 | 1. ALL C     | IMENSIONS AR  | RE IN mm U | NLESS STAT      | ED OTHERWISI | Ξ.   |
|---------------------------------------------------------------------------------------------------------------------------------------------------------------------------------------------------------------------------------------------------------------------------------------------------------------------------------------------------------------------------------------------------------------------------------------------------------------------------------------------------------------------------------------------------------------------------------------------------------------------------------------------------------------------------------------------------------------------------------------------------------------------------------------------------------------------------------------------------------------------------------------------------------------------------------------------------------------------------------------------------------------------------------------------------------------------------------------------------------------------------------------------------------------------------------------------------------------------------------------------------------------------------------------------------------------------------------------------------------------------------------------------------------------------------------------------------------------------------------------------------------------------------------------------------------------------------------------------------------------------------------------------------------------------------------------------------------------------------------------------------------------------------------------------------------------------------------------------------------------------------------------------------------------------------------------------------------------------------------------------------------------------------------------------------------------------------------------------------------------|--------------|---------------|------------|-----------------|--------------|------|
| Image: Stream of the second |              |               |            |                 | ECT TO CHANG | E AT |
| CONNECTION TO<br>EXISTING OHL         2       SM       CW       CC       2022-05-04       Project name changed to Longhedge         1       SM       CW       CC       2022-04-29       First Issue         ISSUE DRAWN       CHKD       APPD       DATE       REVISION NOTES         PURPOSE       COORDINATES       COORDINATES         PERMITTING       COAD       N/A         SCALE       1:150       @ A1       N/A         LAYOUT DWG       T-LAYOUT NO.       N/A         PROJECT TITLE       LONGGHEDGEG       N/A         PROJECT TITLE       FIGURE 12A         DRAWING TITLE       FIGURE 12A         CLIENT/DNO SUBSTATION       PLAN & ELEVATION OPTION 1         RES DRAWING NUMBER       FIGURE 12A         CLIENT/DNO SUBSTATION       PLAN & ELEVATION OPTION 1         RES DRAWING NUMBER       REV         04668-RES-SUB-DR-PT-001       2         THIS DRAWING IS THE PROPERTY OF RENEWABLE ENERGY SYSTEMS LIMITED AND MA DE MADE IN WHOLE OR IN PART WITHOUT PERMISSION                                                                                                                                                                                                                                                                                                                                                                                                                                                                                                                                                                                                                                                                                                                                                                                                                                                                                                                                                                                                                                                                                                                  | 3. DRAV      | /ING BASED ON | N 04668-RE | S-SUB-DR-E      | E-001.       |      |
| CONNECTION TO<br>EXISTING OHL         2       SM       CW       CC       2022-05-04       Project name changed to Longhedge         1       SM       CW       CC       2022-04-29       First Issue         ISSUE DRAWN CHKD       APPD       DATE       REVISION NOTES         PURPOSE       COORDINATES       COORDINATES         PERMITTING       @ A1       N/A         SCALE       1:150       @ A1       N/A         LAYOUT DWG       N/A       N/A         AVOUT DWG       N/A       N/A         PROJECT TITLE       LONGGHEDGEG         DRAWING TITLE       FIGURE 12A         SOLAR FARM       ELEVEL DATUM OL         ACLIENT/DNO SUBBSTATION       PLAN & ELEVATION OPTION D         PLAN & ELEVATION OPTION D       REV         AG668-RES-SUB-DR-PT-001       REV         CH3063-RES-SUB-DR-PT-001       2                                                                                                                                                                                                                                                                                                                                                                                                                                                                                                                                                                                                                                                                                                                                                                                                                                                                                                                                                                                                                                                                                                                                                                                                                                                                                        |              |               |            |                 |              |      |
| CONNECTION TO<br>EXISTING OHL         2       SM       CW       CC       2022-05-04       Project name changed to Longhedge         1       SM       CW       CC       2022-04-29       First Issue         ISSUE DRAWN CHKD       APPD       DATE       REVISION NOTES         PURPOSE       COORDINATES       COORDINATES         PERMITTING       @ A1       N/A         SCALE       1:150       @ A1       N/A         LAYOUT DWG       N/A       N/A         AVOUT DWG       N/A       N/A         PROJECT TITLE       LONGGHEDGEG         DRAWING TITLE       FIGURE 12A         SOLAR FARM       ELEVEL DATUM OL         ACLIENT/DNO SUBBSTATION       PLAN & ELEVATION OPTION D         PLAN & ELEVATION OPTION D       REV         AG668-RES-SUB-DR-PT-001       REV         CH3062-RES-SUB-DR-PT-001       2                                                                                                                                                                                                                                                                                                                                                                                                                                                                                                                                                                                                                                                                                                                                                                                                                                                                                                                                                                                                                                                                                                                                                                                                                                                                                        |              |               |            |                 |              |      |
| CONNECTION TO<br>EXISTING OHL         2       SM       CW       CC       2022-05-04       Project name changed to Longhedge         1       SM       CW       CC       2022-04-29       First Issue         ISSUE DRAWN       CHKD       APPD       DATE       REVISION NOTES         PURPOSE       COORDINATES       COORDINATES         PERMITTING       COAD       N/A         SCALE       1:150       @ A1       N/A         LAYOUT DWG       T-LAYOUT NO.       N/A         PROJECT TITLE       LONGGHEDGEG       N/A         PROJECT TITLE       FIGURE 12A         DRAWING TITLE       FIGURE 12A         CLIENT/DNO SUBSTATION       PLAN & ELEVATION OPTION 1         RES DRAWING NUMBER       FIGURE 12A         CLIENT/DNO SUBSTATION       PLAN & ELEVATION OPTION 1         RES DRAWING NUMBER       REV         04668-RES-SUB-DR-PT-001       2         THIS DRAWING IS THE PROPERTY OF RENEWABLE ENERGY SYSTEMS LIMITED AND MA DE MADE IN WHOLE OR IN PART WITHOUT PERMISSION                                                                                                                                                                                                                                                                                                                                                                                                                                                                                                                                                                                                                                                                                                                                                                                                                                                                                                                                                                                                                                                                                                                  |              |               |            |                 |              |      |
| CONNECTION TO<br>EXISTING OHL         2       SM       CW       CC       2022-05-04       Project name changed to Longhedge         1       SM       CW       CC       2022-04-29       First Issue         ISSUE DRAWN       CHKD       APPD       DATE       REVISION NOTES         PURPOSE       COORDINATES       COORDINATES         PERMITTING       COAD       N/A         SCALE       1:150       @ A1       N/A         LAYOUT DWG       T-LAYOUT NO.       N/A         PROJECT TITLE       LONGGHEDGEG       N/A         PROJECT TITLE       FIGURE 12A         DRAWING TITLE       FIGURE 12A         CLIENT/DNO SUBSTATION       PLAN & ELEVATION OPTION 1         RES DRAWING NUMBER       FIGURE 12A         CLIENT/DNO SUBSTATION       PLAN & ELEVATION OPTION 1         RES DRAWING NUMBER       REV         04668-RES-SUB-DR-PT-001       2         THIS DRAWING IS THE PROPERTY OF RENEWABLE ENERGY SYSTEMS LIMITED AND MA DE MADE IN WHOLE OR IN PART WITHOUT PERMISSION                                                                                                                                                                                                                                                                                                                                                                                                                                                                                                                                                                                                                                                                                                                                                                                                                                                                                                                                                                                                                                                                                                                  |              |               |            |                 |              |      |
| CONNECTION TO<br>EXISTING OHL         2       SM       CW       CC       2022-05-04       Project name changed to Longhedge         1       SM       CW       CC       2022-04-29       First Issue         ISSUE DRAWN       CHKD       APPD       DATE       REVISION NOTES         PURPOSE       COORDINATES       COORDINATES         PERMITTING       COAD       N/A         SCALE       1:150       @ A1       N/A         LAYOUT DWG       T-LAYOUT NO.       N/A         PROJECT TITLE       LONGGHEDGEG       N/A         PROJECT TITLE       FIGURE 12A         DRAWING TITLE       FIGURE 12A         CLIENT/DNO SUBSTATION       PLAN & ELEVATION OPTION 1         RES DRAWING NUMBER       FIGURE 12A         CLIENT/DNO SUBSTATION       PLAN & ELEVATION OPTION 1         RES DRAWING NUMBER       REV         04668-RES-SUB-DR-PT-001       2         THIS DRAWING IS THE PROPERTY OF RENEWABLE ENERGY SYSTEMS LIMITED AND MA DE MADE IN WHOLE OR IN PART WITHOUT PERMISSION                                                                                                                                                                                                                                                                                                                                                                                                                                                                                                                                                                                                                                                                                                                                                                                                                                                                                                                                                                                                                                                                                                                  |              |               |            |                 |              |      |
| CONNECTION TO<br>EXISTING OHL         2       SM       CW       CC       2022-05-04       Project name changed to Longhedge         1       SM       CW       CC       2022-04-29       First Issue         ISSUE DRAWN       CHKD       APPD       DATE       REVISION NOTES         PURPOSE       COORDINATES       COORDINATES         PERMITTING       COAD       N/A         SCALE       1:150       @ A1       N/A         LAYOUT DWG       T-LAYOUT NO.       N/A         PROJECT TITLE       LONGGHEDGEG       N/A         PROJECT TITLE       FIGURE 12A         DRAWING TITLE       FIGURE 12A         CLIENT/DNO SUBSTATION       PLAN & ELEVATION OPTION 1         RES DRAWING NUMBER       FIGURE 12A         CLIENT/DNO SUBSTATION       PLAN & ELEVATION OPTION 1         RES DRAWING NUMBER       REV         04668-RES-SUB-DR-PT-001       2         THIS DRAWING IS THE PROPERTY OF RENEWABLE ENERGY SYSTEMS LIMITED AND MA DE MADE IN WHOLE OR IN PART WITHOUT PERMISSION                                                                                                                                                                                                                                                                                                                                                                                                                                                                                                                                                                                                                                                                                                                                                                                                                                                                                                                                                                                                                                                                                                                  |              |               |            |                 |              |      |
| CONNECTION TO<br>EXISTING OHL         2       SM       CW       CC       2022-05-04       Project name changed to Longhedge         1       SM       CW       CC       2022-04-29       First Issue         ISSUE DRAWN       CHKD       APPD       DATE       REVISION NOTES         PURPOSE       COORDINATES       COORDINATES         PERMITTING       COAD       N/A         SCALE       1:150       @ A1       N/A         LAYOUT DWG       T-LAYOUT NO.       N/A         PROJECT TITLE       LONGGHEDGEG       N/A         PROJECT TITLE       FIGURE 12A         DRAWING TITLE       FIGURE 12A         CLIENT/DNO SUBSTATION       PLAN & ELEVATION OPTION 1         RES DRAWING NUMBER       FIGURE 12A         CLIENT/DNO SUBSTATION       PLAN & ELEVATION OPTION 1         RES DRAWING NUMBER       REV         04668-RES-SUB-DR-PT-001       2         THIS DRAWING IS THE PROPERTY OF RENEWABLE ENERGY SYSTEMS LIMITED AND MA DE MADE IN WHOLE OR IN PART WITHOUT PERMISSION                                                                                                                                                                                                                                                                                                                                                                                                                                                                                                                                                                                                                                                                                                                                                                                                                                                                                                                                                                                                                                                                                                                  |              |               |            |                 |              |      |
| CONNECTION TO<br>EXISTING OHL         2       SM       CW       CC       2022-05-04       Project name changed to Longhedge         1       SM       CW       CC       2022-04-29       First Issue         ISSUE DRAWN       CHKD       APPD       DATE       REVISION NOTES         PURPOSE       COORDINATES       COORDINATES         PERMITTING       COAD       N/A         SCALE       1:150       @ A1       N/A         LAYOUT DWG       T-LAYOUT NO.       N/A         PROJECT TITLE       LONGGHEDGEG       N/A         PROJECT TITLE       FIGURE 12A         DRAWING TITLE       FIGURE 12A         CLIENT/DNO SUBSTATION       PLAN & ELEVATION OPTION 1         RES DRAWING NUMBER       FIGURE 12A         CLIENT/DNO SUBSTATION       PLAN & ELEVATION OPTION 1         RES DRAWING NUMBER       REV         04668-RES-SUB-DR-PT-001       2         THIS DRAWING IS THE PROPERTY OF RENEWABLE ENERGY SYSTEMS LIMITED AND MA DE MADE IN WHOLE OR IN PART WITHOUT PERMISSION                                                                                                                                                                                                                                                                                                                                                                                                                                                                                                                                                                                                                                                                                                                                                                                                                                                                                                                                                                                                                                                                                                                  |              |               |            |                 |              |      |
| CONNECTION TO<br>EXISTING OHL         2       SM       CW       CC       2022-05-04       Project name changed to Longhedge         1       SM       CW       CC       2022-04-29       First Issue         ISSUE DRAWN       CHKD       APPD       DATE       REVISION NOTES         PURPOSE       COORDINATES       COORDINATES         PERMITTING       COAD       N/A         SCALE       1:150       @ A1       N/A         LAYOUT DWG       T-LAYOUT NO.       N/A         PROJECT TITLE       LONGGHEDGEG       N/A         PROJECT TITLE       FIGURE 12A         DRAWING TITLE       FIGURE 12A         CLIENT/DNO SUBSTATION       PLAN & ELEVATION OPTION 1         RES DRAWING NUMBER       FIGURE 12A         CLIENT/DNO SUBSTATION       PLAN & ELEVATION OPTION 1         RES DRAWING NUMBER       REV         04668-RES-SUB-DR-PT-001       2         THIS DRAWING IS THE PROPERTY OF RENEWABLE ENERGY SYSTEMS LIMITED AND MA DE MADE IN WHOLE OR IN PART WITHOUT PERMISSION                                                                                                                                                                                                                                                                                                                                                                                                                                                                                                                                                                                                                                                                                                                                                                                                                                                                                                                                                                                                                                                                                                                  |              |               |            |                 |              |      |
| CONNECTION TO<br>EXISTING OHL         2       SM       CW       CC       2022-05-04       Project name changed to Longhedge         1       SM       CW       CC       2022-04-29       First Issue         ISSUE DRAWN       CHKD       APPD       DATE       REVISION NOTES         PURPOSE       COORDINATES       COORDINATES         PERMITTING       COAD       N/A         SCALE       1:150       @ A1       N/A         LAYOUT DWG       T-LAYOUT NO.       N/A         PROJECT TITLE       LONGGHEDGEG       N/A         PROJECT TITLE       FIGURE 12A         DRAWING TITLE       FIGURE 12A         CLIENT/DNO SUBSTATION       PLAN & ELEVATION OPTION 1         RES DRAWING NUMBER       FIGURE 12A         CLIENT/DNO SUBSTATION       PLAN & ELEVATION OPTION 1         RES DRAWING NUMBER       REV         04668-RES-SUB-DR-PT-001       2         THIS DRAWING IS THE PROPERTY OF RENEWABLE ENERGY SYSTEMS LIMITED AND MA DE MADE IN WHOLE OR IN PART WITHOUT PERMISSION                                                                                                                                                                                                                                                                                                                                                                                                                                                                                                                                                                                                                                                                                                                                                                                                                                                                                                                                                                                                                                                                                                                  |              |               |            |                 |              |      |
| CONNECTION TO<br>EXISTING OHL         2       SM       CW       CC       2022-05-04       Project name changed to Longhedge         1       SM       CW       CC       2022-04-29       First Issue         ISSUE DRAWN       CHKD       APPD       DATE       REVISION NOTES         PURPOSE       COORDINATES       COORDINATES         PERMITTING       COAD       N/A         SCALE       1:150       @ A1       N/A         LAYOUT DWG       T-LAYOUT NO.       N/A         PROJECT TITLE       LONGGHEDGEG       N/A         PROJECT TITLE       FIGURE 12A         DRAWING TITLE       FIGURE 12A         CLIENT/DNO SUBSTATION       PLAN & ELEVATION OPTION 1         RES DRAWING NUMBER       FIGURE 12A         CLIENT/DNO SUBSTATION       PLAN & ELEVATION OPTION 1         RES DRAWING NUMBER       REV         04668-RES-SUB-DR-PT-001       2         THIS DRAWING IS THE PROPERTY OF RENEWABLE ENERGY SYSTEMS LIMITED AND MA DE MADE IN WHOLE OR IN PART WITHOUT PERMISSION                                                                                                                                                                                                                                                                                                                                                                                                                                                                                                                                                                                                                                                                                                                                                                                                                                                                                                                                                                                                                                                                                                                  |              |               |            |                 |              |      |
| CONNECTION TO<br>EXISTING OHL         2       SM       CW       CC       2022-05-04       Project name changed to Longhedge         1       SM       CW       CC       2022-04-29       First Issue         ISSUE DRAWN       CHKD       APPD       DATE       REVISION NOTES         PURPOSE       COORDINATES       COORDINATES         PERMITTING       COAD       N/A         SCALE       1:150       @ A1       N/A         LAYOUT DWG       T-LAYOUT NO.       N/A         PROJECT TITLE       LONGGHEDGEG       N/A         PROJECT TITLE       FIGURE 12A         DRAWING TITLE       FIGURE 12A         CLIENT/DNO SUBSTATION       PLAN & ELEVATION OPTION 1         RES DRAWING NUMBER       FIGURE 12A         CLIENT/DNO SUBSTATION       PLAN & ELEVATION OPTION 1         RES DRAWING NUMBER       REV         04668-RES-SUB-DR-PT-001       2         THIS DRAWING IS THE PROPERTY OF RENEWABLE ENERGY SYSTEMS LIMITED AND MA DE MADE IN WHOLE OR IN PART WITHOUT PERMISSION                                                                                                                                                                                                                                                                                                                                                                                                                                                                                                                                                                                                                                                                                                                                                                                                                                                                                                                                                                                                                                                                                                                  |              |               |            |                 |              |      |
| CONNECTION TO<br>EXISTING OHL         2       SM       CW       CC       2022-05-04       Project name changed to Longhedge         1       SM       CW       CC       2022-04-29       First Issue         ISSUE DRAWN       CHKD       APPD       DATE       REVISION NOTES         PURPOSE       COORDINATES       COORDINATES         PERMITTING       COAD       N/A         SCALE       1:150       @ A1       N/A         LAYOUT DWG       T-LAYOUT NO.       N/A         PROJECT TITLE       LONGGHEDGEG       N/A         PROJECT TITLE       FIGURE 12A         DRAWING TITLE       FIGURE 12A         CLIENT/DNO SUBSTATION       PLAN & ELEVATION OPTION 1         RES DRAWING NUMBER       FIGURE 12A         CLIENT/DNO SUBSTATION       PLAN & ELEVATION OPTION 1         RES DRAWING NUMBER       REV         04668-RES-SUB-DR-PT-001       2         THIS DRAWING IS THE PROPERTY OF RENEWABLE ENERGY SYSTEMS LIMITED AND MA DE MADE IN WHOLE OR IN PART WITHOUT PERMISSION                                                                                                                                                                                                                                                                                                                                                                                                                                                                                                                                                                                                                                                                                                                                                                                                                                                                                                                                                                                                                                                                                                                  |              |               |            |                 |              |      |
| CONNECTION TO<br>EXISTING OHL         2       SM       CW       CC       2022-05-04       Project name changed to Longhedge         1       SM       CW       CC       2022-04-29       First Issue         ISSUE DRAWN       CHKD       APPD       DATE       REVISION NOTES         PURPOSE       COORDINATES       COORDINATES         PERMITTING       COAD       N/A         SCALE       1:150       @ A1       N/A         LAYOUT DWG       T-LAYOUT NO.       N/A         PROJECT TITLE       LONGGHEDGEG       N/A         PROJECT TITLE       FIGURE 12A         DRAWING TITLE       FIGURE 12A         CLIENT/DNO SUBSTATION       PLAN & ELEVATION OPTION 1         RES DRAWING NUMBER       FIGURE 12A         CLIENT/DNO SUBSTATION       PLAN & ELEVATION OPTION 1         RES DRAWING NUMBER       REV         04668-RES-SUB-DR-PT-001       2         THIS DRAWING IS THE PROPERTY OF RENEWABLE ENERGY SYSTEMS LIMITED AND MA DE MADE IN WHOLE OR IN PART WITHOUT PERMISSION                                                                                                                                                                                                                                                                                                                                                                                                                                                                                                                                                                                                                                                                                                                                                                                                                                                                                                                                                                                                                                                                                                                  |              |               |            |                 |              |      |
| CONNECTION TO<br>EXISTING OHL         2       SM       CW       CC       2022-05-04       Project name changed to Longhedge         1       SM       CW       CC       2022-04-29       First Issue         ISSUE DRAWN CHKD       APPD       DATE       REVISION NOTES         PURPOSE       COORDINATES       COORDINATES         PERMITTING       @ A1       N/A         SCALE       1:150       @ A1       N/A         LAYOUT DWG       N/A       N/A         AVOUT DWG       N/A       N/A         PROJECT TITLE       LONGGHEDGEG         DRAWING TITLE       FIGURE 12A         SOLAR FARM       ELEVEL DATUM OL         ACLIENT/DNO SUBBSTATION       PLAN & ELEVATION OPTION D         PLAN & ELEVATION OPTION D       REV         AG668-RES-SUB-DR-PT-001       REV         CH3062-RES-SUB-DR-PT-001       2                                                                                                                                                                                                                                                                                                                                                                                                                                                                                                                                                                                                                                                                                                                                                                                                                                                                                                                                                                                                                                                                                                                                                                                                                                                                                        |              |               |            |                 |              |      |
| CONNECTION TO<br>EXISTING OHL         2       SM       CW       CC       2022-05-04       Project name changed to Longhedge         1       SM       CW       CC       2022-04-29       First Issue         ISSUE DRAWN       CHKD       APPD       DATE       REVISION NOTES         PURPOSE       COORDINATES       COORDINATES         PERMITTING       COAD       N/A         SCALE       1:150       @ A1       N/A         LAYOUT DWG       T-LAYOUT NO.       N/A         PROJECT TITLE       LONGGHEDGEG       N/A         PROJECT TITLE       FIGURE 12A         DRAWING TITLE       FIGURE 12A         CLIENT/DNO SUBSTATION       PLAN & ELEVATION OPTION 1         RES DRAWING NUMBER       FIGURE 12A         CLIENT/DNO SUBSTATION       PLAN & ELEVATION OPTION 1         RES DRAWING NUMBER       REV         04668-RES-SUB-DR-PT-001       2         THIS DRAWING IS THE PROPERTY OF RENEWABLE ENERGY SYSTEMS LIMITED AND MA DE MADE IN WHOLE OR IN PART WITHOUT PERMISSION                                                                                                                                                                                                                                                                                                                                                                                                                                                                                                                                                                                                                                                                                                                                                                                                                                                                                                                                                                                                                                                                                                                  |              |               |            |                 |              |      |
| CONNECTION TO<br>EXISTING OHL         2       SM       CW       CC       2022-05-04       Project name changed to Longhedge         1       SM       CW       CC       2022-04-29       First Issue         ISSUE DRAWN CHKD       APPD       DATE       REVISION NOTES         PURPOSE       COORDINATES       COORDINATES         PERMITTING       @ A1       N/A         SCALE       1:150       @ A1       N/A         LAYOUT DWG       N/A       N/A         AVOUT DWG       N/A       N/A         PROJECT TITLE       LONGGHEDGEG         DRAWING TITLE       FIGURE 12A         SOLAR FARM       ELEVEL DATUM OL         ACLIENT/DNO SUBBSTATION       PLAN & ELEVATION OPTION D         PLAN & ELEVATION OPTION D       REV         AG668-RES-SUB-DR-PT-001       REV         CH3062-RES-SUB-DR-PT-001       2                                                                                                                                                                                                                                                                                                                                                                                                                                                                                                                                                                                                                                                                                                                                                                                                                                                                                                                                                                                                                                                                                                                                                                                                                                                                                        |              |               |            |                 |              |      |
| CONNECTION TO<br>EXISTING OHL         2       SM       CW       CC       2022-05-04       Project name changed to Longhedge         1       SM       CW       CC       2022-04-29       First Issue         ISSUE DRAWN       CHKD       APPD       DATE       REVISION NOTES         PURPOSE       COORDINATES       COORDINATES         PERMITTING       COAD       N/A         SCALE       1:150       @ A1       N/A         LAYOUT DWG       T-LAYOUT NO.       N/A         PROJECT TITLE       LONGGHEDGEG       N/A         PROJECT TITLE       FIGURE 12A         DRAWING TITLE       FIGURE 12A         CLIENT/DNO SUBSTATION       PLAN & ELEVATION OPTION 1         RES DRAWING NUMBER       FIGURE 12A         CLIENT/DNO SUBSTATION       PLAN & ELEVATION OPTION 1         RES DRAWING NUMBER       REV         04668-RES-SUB-DR-PT-001       2         THIS DRAWING IS THE PROPERTY OF RENEWABLE ENERGY SYSTEMS LIMITED AND MA DE MADE IN WHOLE OR IN PART WITHOUT PERMISSION                                                                                                                                                                                                                                                                                                                                                                                                                                                                                                                                                                                                                                                                                                                                                                                                                                                                                                                                                                                                                                                                                                                  |              |               |            |                 |              |      |
| CONNECTION TO<br>EXISTING OHL         2       SM       CW       CC       2022-05-04       Project name changed to Longhedge         1       SM       CW       CC       2022-04-29       First Issue         ISSUE DRAWN       CHKD       APPD       DATE       REVISION NOTES         PURPOSE       COORDINATES       COORDINATES         PERMITTING       COAD       N/A         SCALE       1:150       @ A1       N/A         LAYOUT DWG       T-LAYOUT NO.       N/A         PROJECT TITLE       LONGGHEDGEG       N/A         PROJECT TITLE       FIGURE 12A         DRAWING TITLE       FIGURE 12A         CLIENT/DNO SUBSTATION       PLAN & ELEVATION OPTION 1         RES DRAWING NUMBER       FIGURE 12A         CLIENT/DNO SUBSTATION       PLAN & ELEVATION OPTION 1         RES DRAWING NUMBER       REV         04668-RES-SUB-DR-PT-001       2         THIS DRAWING IS THE PROPERTY OF RENEWABLE ENERGY SYSTEMS LIMITED AND MA DE MADE IN WHOLE OR IN PART WITHOUT PERMISSION                                                                                                                                                                                                                                                                                                                                                                                                                                                                                                                                                                                                                                                                                                                                                                                                                                                                                                                                                                                                                                                                                                                  |              |               |            |                 |              |      |
| CONNECTION TO<br>EXISTING OHL         2       SM       CW       CC       2022-05-04       Project name changed to Longhedge         1       SM       CW       CC       2022-04-29       First Issue         ISSUE DRAWN       CHKD       APPD       DATE       REVISION NOTES         PURPOSE       COORDINATES       COORDINATES         PERMITTING       COAD       N/A         SCALE       1:150       @ A1       N/A         LAYOUT DWG       T-LAYOUT NO.       N/A         PROJECT TITLE       LONGGHEDGEG       N/A         PROJECT TITLE       FIGURE 12A         DRAWING TITLE       FIGURE 12A         CLIENT/DNO SUBSTATION       PLAN & ELEVATION OPTION 1         RES DRAWING NUMBER       FIGURE 12A         CLIENT/DNO SUBSTATION       PLAN & ELEVATION OPTION 1         RES DRAWING NUMBER       REV         04668-RES-SUB-DR-PT-001       2         THIS DRAWING IS THE PROPERTY OF RENEWABLE ENERGY SYSTEMS LIMITED AND MA DE MADE IN WHOLE OR IN PART WITHOUT PERMISSION                                                                                                                                                                                                                                                                                                                                                                                                                                                                                                                                                                                                                                                                                                                                                                                                                                                                                                                                                                                                                                                                                                                  |              |               |            |                 |              |      |
| CONNECTION TO<br>EXISTING OHL         2       SM       CW       CC       2022-05-04       Project name changed to Longhedge         1       SM       CW       CC       2022-04-29       First Issue         ISSUE DRAWN       CHKD       APPD       DATE       REVISION NOTES         PURPOSE       COORDINATES       COORDINATES         PERMITTING       COAD       N/A         SCALE       1:150       @ A1       N/A         LAYOUT DWG       T-LAYOUT NO.       N/A         PROJECT TITLE       LONGGHEDGEG       N/A         PROJECT TITLE       FIGURE 12A         DRAWING TITLE       FIGURE 12A         CLIENT/DNO SUBSTATION       PLAN & ELEVATION OPTION 1         RES DRAWING NUMBER       FIGURE 12A         CLIENT/DNO SUBSTATION       PLAN & ELEVATION OPTION 1         RES DRAWING NUMBER       REV         04668-RES-SUB-DR-PT-001       2         THIS DRAWING IS THE PROPERTY OF RENEWABLE ENERGY SYSTEMS LIMITED AND MA DE MADE IN WHOLE OR IN PART WITHOUT PERMISSION                                                                                                                                                                                                                                                                                                                                                                                                                                                                                                                                                                                                                                                                                                                                                                                                                                                                                                                                                                                                                                                                                                                  |              |               |            |                 |              |      |
| CONNECTION TO<br>EXISTING OHL         2       SM       CW       CC       2022-05-04       Project name changed to Longhedge         1       SM       CW       CC       2022-04-29       First Issue         ISSUE DRAWN       CHKD       APPD       DATE       REVISION NOTES         PURPOSE       COORDINATES       COORDINATES         PERMITTING       COAD       N/A         SCALE       1:150       @ A1       N/A         LAYOUT DWG       T-LAYOUT NO.       N/A         PROJECT TITLE       LONGGHEDGEG       N/A         PROJECT TITLE       FIGURE 12A         DRAWING TITLE       FIGURE 12A         CLIENT/DNO SUBSTATION       PLAN & ELEVATION OPTION 1         RES DRAWING NUMBER       FIGURE 12A         CLIENT/DNO SUBSTATION       PLAN & ELEVATION OPTION 1         RES DRAWING NUMBER       REV         04668-RES-SUB-DR-PT-001       2         THIS DRAWING IS THE PROPERTY OF RENEWABLE ENERGY SYSTEMS LIMITED AND MA DE MADE IN WHOLE OR IN PART WITHOUT PERMISSION                                                                                                                                                                                                                                                                                                                                                                                                                                                                                                                                                                                                                                                                                                                                                                                                                                                                                                                                                                                                                                                                                                                  |              |               |            |                 |              |      |
| CONNECTION TO<br>EXISTING OHL         2       SM       CW       CC       2022-05-04       Project name changed to Longhedge         1       SM       CW       CC       2022-04-29       First Issue         ISSUE DRAWN       CHKD       APPD       DATE       REVISION NOTES         PURPOSE       COORDINATES       COORDINATES         PERMITTING       COAD       N/A         SCALE       1:150       @ A1       N/A         LAYOUT DWG       T-LAYOUT NO.       N/A         PROJECT TITLE       LONGGHEDGEG       N/A         PROJECT TITLE       FIGURE 12A         DRAWING TITLE       FIGURE 12A         CLIENT/DNO SUBSTATION       PLAN & ELEVATION OPTION 1         RES DRAWING NUMBER       FIGURE 12A         CLIENT/DNO SUBSTATION       PLAN & ELEVATION OPTION 1         RES DRAWING NUMBER       REV         04668-RES-SUB-DR-PT-001       2         THIS DRAWING IS THE PROPERTY OF RENEWABLE ENERGY SYSTEMS LIMITED AND MA DE MADE IN WHOLE OR IN PART WITHOUT PERMISSION                                                                                                                                                                                                                                                                                                                                                                                                                                                                                                                                                                                                                                                                                                                                                                                                                                                                                                                                                                                                                                                                                                                  |              |               |            |                 |              |      |
| CONNECTION TO<br>EXISTING OHL         2       SM       CW       CC       2022-05-04       Project name changed to Longhedge         1       SM       CW       CC       2022-04-29       First Issue         ISSUE DRAWN       CHKD       APPD       DATE       REVISION NOTES         PURPOSE       COORDINATES       COORDINATES         PERMITTING       COAD       N/A         SCALE       1:150       @ A1       N/A         LAYOUT DWG       T-LAYOUT NO.       N/A         PROJECT TITLE       LONGGHEDGEG       N/A         PROJECT TITLE       FIGURE 12A         DRAWING TITLE       FIGURE 12A         CLIENT/DNO SUBSTATION       PLAN & ELEVATION OPTION 1         RES DRAWING NUMBER       FIGURE 12A         CLIENT/DNO SUBSTATION       PLAN & ELEVATION OPTION 1         RES DRAWING NUMBER       REV         04668-RES-SUB-DR-PT-001       2         THIS DRAWING IS THE PROPERTY OF RENEWABLE ENERGY SYSTEMS LIMITED AND MA DE MADE IN WHOLE OR IN PART WITHOUT PERMISSION                                                                                                                                                                                                                                                                                                                                                                                                                                                                                                                                                                                                                                                                                                                                                                                                                                                                                                                                                                                                                                                                                                                  |              |               |            |                 |              |      |
| CONNECTION TO<br>EXISTING OHL         2       SM       CW       CC       2022-05-04       Project name changed to Longhedge         1       SM       CW       CC       2022-04-29       First Issue         ISSUE DRAWN       CHKD       APPD       DATE       REVISION NOTES         PURPOSE       COORDINATES       COORDINATES         PERMITTING       COAD       N/A         SCALE       1:150       @ A1       N/A         LAYOUT DWG       T-LAYOUT NO.       N/A         PROJECT TITLE       LONGGHEDGEG       N/A         PROJECT TITLE       FIGURE 12A         DRAWING TITLE       FIGURE 12A         CLIENT/DNO SUBSTATION       PLAN & ELEVATION OPTION 1         RES DRAWING NUMBER       FIGURE 12A         CLIENT/DNO SUBSTATION       PLAN & ELEVATION OPTION 1         RES DRAWING NUMBER       REV         04668-RES-SUB-DR-PT-001       2         THIS DRAWING IS THE PROPERTY OF RENEWABLE ENERGY SYSTEMS LIMITED AND MA DE MADE IN WHOLE OR IN PART WITHOUT PERMISSION                                                                                                                                                                                                                                                                                                                                                                                                                                                                                                                                                                                                                                                                                                                                                                                                                                                                                                                                                                                                                                                                                                                  |              |               |            |                 |              |      |
| CONNECTION TO<br>EXISTING OHL         2       SM       CW       CC       2022-05-04       Project name changed to Longhedge         1       SM       CW       CC       2022-04-29       First Issue         ISSUE DRAWN       CHKD       APPD       DATE       REVISION NOTES         PURPOSE       COORDINATES       COORDINATES         PERMITTING       COAD       N/A         SCALE       1:150       @ A1       N/A         LAYOUT DWG       T-LAYOUT NO.       N/A         PROJECT TITLE       LONGGHEDGEG       N/A         PROJECT TITLE       FIGURE 12A         DRAWING TITLE       FIGURE 12A         CLIENT/DNO SUBSTATION       PLAN & ELEVATION OPTION 1         RES DRAWING NUMBER       FIGURE 12A         CLIENT/DNO SUBSTATION       PLAN & ELEVATION OPTION 1         RES DRAWING NUMBER       REV         04668-RES-SUB-DR-PT-001       2         THIS DRAWING IS THE PROPERTY OF RENEWABLE ENERGY SYSTEMS LIMITED AND MA DE MADE IN WHOLE OR IN PART WITHOUT PERMISSION                                                                                                                                                                                                                                                                                                                                                                                                                                                                                                                                                                                                                                                                                                                                                                                                                                                                                                                                                                                                                                                                                                                  |              |               |            |                 |              |      |
| CONNECTION TO<br>EXISTING OHL         2       SM       CW       CC       2022-05-04       Project name changed to Longhedge         1       SM       CW       CC       2022-04-29       First Issue         ISSUE DRAWN CHKD       APPD       DATE       REVISION NOTES         PURPOSE       COORDINATES       COORDINATES         PERMITTING       @ A1       N/A         SCALE       1:150       @ A1       N/A         LAYOUT DWG       N/A       N/A         AVOUT DWG       N/A       N/A         PROJECT TITLE       LONGGHEDGEG         DRAWING TITLE       FIGURE 12A         SOLAR FARM       ELEVEL DATUM OL         ACLIENT/DNO SUBBSTATION       PLAN & ELEVATION OPTION D         PLAN & ELEVATION OPTION D       REV         AG668-RES-SUB-DR-PT-001       REV         CH3062-RES-SUB-DR-PT-001       2                                                                                                                                                                                                                                                                                                                                                                                                                                                                                                                                                                                                                                                                                                                                                                                                                                                                                                                                                                                                                                                                                                                                                                                                                                                                                        |              |               |            |                 |              |      |
| CONNECTION TO<br>EXISTING OHL         2       SM       CW       CC       2022-05-04       Project name changed to Longhedge         1       SM       CW       CC       2022-04-29       First Issue         ISSUE DRAWN       CHKD       APPD       DATE       REVISION NOTES         PURPOSE       COORDINATES       COORDINATES         PERMITTING       COAD       N/A         SCALE       1:150       @ A1       N/A         LAYOUT DWG       T-LAYOUT NO.       N/A         PROJECT TITLE       LONGGHEDGEG       N/A         PROJECT TITLE       FIGURE 12A         DRAWING TITLE       FIGURE 12A         CLIENT/DNO SUBSTATION       PLAN & ELEVATION OPTION 1         RES DRAWING NUMBER       FIGURE 12A         CLIENT/DNO SUBSTATION       PLAN & ELEVATION OPTION 1         RES DRAWING NUMBER       REV         04668-RES-SUB-DR-PT-001       2         THIS DRAWING IS THE PROPERTY OF RENEWABLE ENERGY SYSTEMS LIMITED AND MA DE MADE IN WHOLE OR IN PART WITHOUT PERMISSION                                                                                                                                                                                                                                                                                                                                                                                                                                                                                                                                                                                                                                                                                                                                                                                                                                                                                                                                                                                                                                                                                                                  |              |               |            |                 |              |      |
| CONNECTION TO<br>EXISTING OHL         2       SM       CW       CC       2022-05-04       Project name changed to Longhedge         1       SM       CW       CC       2022-04-29       First Issue         ISSUE DRAWN       CHKD       APPD       DATE       REVISION NOTES         PURPOSE       COORDINATES       COORDINATES         PERMITTING       COAD       N/A         SCALE       1:150       @ A1       N/A         LAYOUT DWG       T-LAYOUT NO.       N/A         PROJECT TITLE       LONGGHEDGEG       N/A         PROJECT TITLE       FIGURE 12A         DRAWING TITLE       FIGURE 12A         CLIENT/DNO SUBSTATION       PLAN & ELEVATION OPTION 1         RES DRAWING NUMBER       FIGURE 12A         CLIENT/DNO SUBSTATION       PLAN & ELEVATION OPTION 1         RES DRAWING NUMBER       REV         04668-RES-SUB-DR-PT-001       2         THIS DRAWING IS THE PROPERTY OF RENEWABLE ENERGY SYSTEMS LIMITED AND MA DE MADE IN WHOLE OR IN PART WITHOUT PERMISSION                                                                                                                                                                                                                                                                                                                                                                                                                                                                                                                                                                                                                                                                                                                                                                                                                                                                                                                                                                                                                                                                                                                  |              |               |            |                 |              |      |
| CONNECTION TO<br>EXISTING OHL         2       SM       CW       CC       2022-05-04       Project name changed to Longhedge         1       SM       CW       CC       2022-04-29       First Issue         ISSUE DRAWN CHKD       APPD       DATE       REVISION NOTES         PURPOSE       COORDINATES       COORDINATES         PERMITTING       @ A1       N/A         SCALE       1:150       @ A1       N/A         LAYOUT DWG       N/A       N/A         AVOUT DWG       N/A       N/A         PROJECT TITLE       LONGGHEDGEG         DRAWING TITLE       FIGURE 12A         SOLAR FARM       ELEVEL DATUM OL         ACLIENT/DNO SUBBSTATION       PLAN & ELEVATION OPTION D         PLAN & ELEVATION OPTION D       REV         AG668-RES-SUB-DR-PT-001       REV         CH3062-RES-SUB-DR-PT-001       2                                                                                                                                                                                                                                                                                                                                                                                                                                                                                                                                                                                                                                                                                                                                                                                                                                                                                                                                                                                                                                                                                                                                                                                                                                                                                        |              |               |            |                 |              |      |
| CONNECTION TO<br>EXISTING OHL         2       SM       CW       CC       2022-05-04       Project name changed to Longhedge         1       SM       CW       CC       2022-04-29       First Issue         ISSUE DRAWN CHKD       APPD       DATE       REVISION NOTES         PURPOSE       COORDINATES       COORDINATES         PERMITTING       @ A1       N/A         SCALE       1:150       @ A1       N/A         LAYOUT DWG       N/A       N/A         AVOUT DWG       N/A       N/A         PROJECT TITLE       LONGGHEDGEG         DRAWING TITLE       FIGURE 12A         SOLAR FARM       ELEVEL DATUM OL         ACLIENT/DNO SUBBSTATION       PLAN & ELEVATION OPTION D         PLAN & ELEVATION OPTION D       REV         AG668-RES-SUB-DR-PT-001       REV         CH3062-RES-SUB-DR-PT-001       2                                                                                                                                                                                                                                                                                                                                                                                                                                                                                                                                                                                                                                                                                                                                                                                                                                                                                                                                                                                                                                                                                                                                                                                                                                                                                        |              |               |            |                 |              |      |
| CONNECTION TO<br>EXISTING OHL         2       SM       CW       CC       2022-05-04       Project name changed to Longhedge         1       SM       CW       CC       2022-04-29       First Issue         ISSUE DRAWN       CHKD       APPD       DATE       REVISION NOTES         PURPOSE       COORDINATES       COORDINATES         PERMITTING       COAD       N/A         SCALE       1:150       @ A1       N/A         LAYOUT DWG       T-LAYOUT NO.       N/A         PROJECT TITLE       LONGGHEDGEG       N/A         PROJECT TITLE       FIGURE 12A         DRAWING TITLE       FIGURE 12A         CLIENT/DNO SUBSTATION       PLAN & ELEVATION OPTION 1         RES DRAWING NUMBER       FIGURE 12A         CLIENT/DNO SUBSTATION       PLAN & ELEVATION OPTION 1         RES DRAWING NUMBER       REV         04668-RES-SUB-DR-PT-001       2         THIS DRAWING IS THE PROPERTY OF RENEWABLE ENERGY SYSTEMS LIMITED AND MA DE MADE IN WHOLE OR IN PART WITHOUT PERMISSION                                                                                                                                                                                                                                                                                                                                                                                                                                                                                                                                                                                                                                                                                                                                                                                                                                                                                                                                                                                                                                                                                                                  |              |               |            |                 |              |      |
| CONNECTION TO<br>EXISTING OHL         2       SM       CW       CC       2022-05-04       Project name changed to Longhedge         1       SM       CW       CC       2022-04-29       First Issue         ISSUE DRAWN       CHKD       APPD       DATE       REVISION NOTES         PURPOSE       COORDINATES       COORDINATES         PERMITTING       COAD       N/A         SCALE       1:150       @ A1       N/A         LAYOUT DWG       T-LAYOUT NO.       N/A         PROJECT TITLE       LONGGHEDGEG       N/A         PROJECT TITLE       FIGURE 12A         DRAWING TITLE       FIGURE 12A         CLIENT/DNO SUBSTATION       PLAN & ELEVATION OPTION 1         RES DRAWING NUMBER       FIGURE 12A         CLIENT/DNO SUBSTATION       PLAN & ELEVATION OPTION 1         RES DRAWING NUMBER       REV         04668-RES-SUB-DR-PT-001       2         THIS DRAWING IS THE PROPERTY OF RENEWABLE ENERGY SYSTEMS LIMITED AND MA DE MADE IN WHOLE OR IN PART WITHOUT PERMISSION                                                                                                                                                                                                                                                                                                                                                                                                                                                                                                                                                                                                                                                                                                                                                                                                                                                                                                                                                                                                                                                                                                                  |              |               |            |                 |              |      |
| CONNECTION TO<br>EXISTING OHL         2       SM       CW       CC       2022-05-04       Project name changed to Longhedge         1       SM       CW       CC       2022-04-29       First Issue         ISSUE DRAWN       CHKD       APPD       DATE       REVISION NOTES         PURPOSE       COORDINATES       COORDINATES         PERMITTING       COAD       N/A         SCALE       1:150       @ A1       N/A         LAYOUT DWG       T-LAYOUT NO.       N/A         PROJECT TITLE       LONGGHEDGEG       N/A         PROJECT TITLE       FIGURE 12A         DRAWING TITLE       FIGURE 12A         CLIENT/DNO SUBSTATION       PLAN & ELEVATION OPTION 1         RES DRAWING NUMBER       FIGURE 12A         CLIENT/DNO SUBSTATION       PLAN & ELEVATION OPTION 1         RES DRAWING NUMBER       REV         04668-RES-SUB-DR-PT-001       2         THIS DRAWING IS THE PROPERTY OF RENEWABLE ENERGY SYSTEMS LIMITED AND MA DE MADE IN WHOLE OR IN PART WITHOUT PERMISSION                                                                                                                                                                                                                                                                                                                                                                                                                                                                                                                                                                                                                                                                                                                                                                                                                                                                                                                                                                                                                                                                                                                  |              |               |            |                 |              |      |
| CONNECTION TO<br>EXISTING OHL         2       SM       CW       CC       2022-05-04       Project name changed to Longhedge         1       SM       CW       CC       2022-04-29       First Issue         ISSUE DRAWN       CHKD       APPD       DATE       REVISION NOTES         PURPOSE       COORDINATES       COORDINATES         PERMITTING       COAD       N/A         SCALE       1:150       @ A1       N/A         LAYOUT DWG       T-LAYOUT NO.       N/A         PROJECT TITLE       LONGGHEDGEG       N/A         PROJECT TITLE       FIGURE 12A         DRAWING TITLE       FIGURE 12A         CLIENT/DNO SUBSTATION       PLAN & ELEVATION OPTION 1         RES DRAWING NUMBER       FIGURE 12A         CLIENT/DNO SUBSTATION       PLAN & ELEVATION OPTION 1         RES DRAWING NUMBER       REV         04668-RES-SUB-DR-PT-001       2         THIS DRAWING IS THE PROPERTY OF RENEWABLE ENERGY SYSTEMS LIMITED AND MA DE MADE IN WHOLE OR IN PART WITHOUT PERMISSION                                                                                                                                                                                                                                                                                                                                                                                                                                                                                                                                                                                                                                                                                                                                                                                                                                                                                                                                                                                                                                                                                                                  |              |               |            |                 |              |      |
| CONNECTION TO<br>EXISTING OHL         2       SM       CW       CC       2022-05-04       Project name changed to Longhedge         1       SM       CW       CC       2022-04-29       First Issue         ISSUE DRAWN       CHKD       APPD       DATE       REVISION NOTES         PURPOSE       COORDINATES       COORDINATES         PERMITTING       COAD       N/A         SCALE       1:150       @ A1       N/A         LAYOUT DWG       T-LAYOUT NO.       N/A         PROJECT TITLE       LONGGHEDGEG       N/A         PROJECT TITLE       FIGURE 12A         DRAWING TITLE       FIGURE 12A         CLIENT/DNO SUBSTATION       PLAN & ELEVATION OPTION 1         RES DRAWING NUMBER       FIGURE 12A         CLIENT/DNO SUBSTATION       PLAN & ELEVATION OPTION 1         RES DRAWING NUMBER       REV         04668-RES-SUB-DR-PT-001       2         THIS DRAWING IS THE PROPERTY OF RENEWABLE ENERGY SYSTEMS LIMITED AND MA DE MADE IN WHOLE OR IN PART WITHOUT PERMISSION                                                                                                                                                                                                                                                                                                                                                                                                                                                                                                                                                                                                                                                                                                                                                                                                                                                                                                                                                                                                                                                                                                                  |              |               |            |                 |              |      |
| CONNECTION TO<br>EXISTING OHL         2       SM       CW       CC       2022-05-04       Project name changed to Longhedge         1       SM       CW       CC       2022-04-29       First Issue         ISSUE DRAWN       CHKD       APPD       DATE       REVISION NOTES         PURPOSE       COORDINATES       COORDINATES         PERMITTING       COAD       N/A         SCALE       1:150       @ A1       N/A         LAYOUT DWG       T-LAYOUT NO.       N/A         PROJECT TITLE       LONGGHEDGEG       N/A         PROJECT TITLE       FIGURE 12A         DRAWING TITLE       FIGURE 12A         CLIENT/DNO SUBSTATION       PLAN & ELEVATION OPTION 1         RES DRAWING NUMBER       FIGURE 12A         CLIENT/DNO SUBSTATION       PLAN & ELEVATION OPTION 1         RES DRAWING NUMBER       REV         04668-RES-SUB-DR-PT-001       2         THIS DRAWING IS THE PROPERTY OF RENEWABLE ENERGY SYSTEMS LIMITED AND MA DE MADE IN WHOLE OR IN PART WITHOUT PERMISSION                                                                                                                                                                                                                                                                                                                                                                                                                                                                                                                                                                                                                                                                                                                                                                                                                                                                                                                                                                                                                                                                                                                  |              |               |            |                 |              |      |
| CONNECTION TO<br>EXISTING OHL         2       SM       CW       CC       2022-05-04       Project name changed to Longhedge         1       SM       CW       CC       2022-04-29       First Issue         ISSUE DRAWN       CHKD       APPD       DATE       REVISION NOTES         PURPOSE       COORDINATES       COORDINATES         PERMITTING       COAD       N/A         SCALE       1:150       @ A1       N/A         LAYOUT DWG       T-LAYOUT NO.       N/A         PROJECT TITLE       LONGGHEDGEG       N/A         PROJECT TITLE       FIGURE 12A         DRAWING TITLE       FIGURE 12A         CLIENT/DNO SUBSTATION       PLAN & ELEVATION OPTION 1         RES DRAWING NUMBER       FIGURE 12A         CLIENT/DNO SUBSTATION       PLAN & ELEVATION OPTION 1         RES DRAWING NUMBER       REV         04668-RES-SUB-DR-PT-001       2         THIS DRAWING IS THE PROPERTY OF RENEWABLE ENERGY SYSTEMS LIMITED AND MA DE MADE IN WHOLE OR IN PART WITHOUT PERMISSION                                                                                                                                                                                                                                                                                                                                                                                                                                                                                                                                                                                                                                                                                                                                                                                                                                                                                                                                                                                                                                                                                                                  |              |               |            |                 |              |      |
| CONNECTION TO<br>EXISTING OHL         2       SM       CW       CC       2022-05-04       Project name changed to Longhedge         1       SM       CW       CC       2022-04-29       First Issue         ISSUE DRAWN       CHKD       APPD       DATE       REVISION NOTES         PURPOSE       COORDINATES       COORDINATES         PERMITTING       COAD       N/A         SCALE       1:150       @ A1       N/A         LAYOUT DWG       T-LAYOUT NO.       N/A         PROJECT TITLE       LONGGHEDGEG       N/A         PROJECT TITLE       FIGURE 12A         DRAWING TITLE       FIGURE 12A         CLIENT/DNO SUBSTATION       PLAN & ELEVATION OPTION 1         RES DRAWING NUMBER       FIGURE 12A         CLIENT/DNO SUBSTATION       PLAN & ELEVATION OPTION 1         RES DRAWING NUMBER       REV         04668-RES-SUB-DR-PT-001       2         THIS DRAWING IS THE PROPERTY OF RENEWABLE ENERGY SYSTEMS LIMITED AND MA DE MADE IN WHOLE OR IN PART WITHOUT PERMISSION                                                                                                                                                                                                                                                                                                                                                                                                                                                                                                                                                                                                                                                                                                                                                                                                                                                                                                                                                                                                                                                                                                                  |              |               |            |                 |              |      |
| CONNECTION TO<br>EXISTING OHL         2       SM       CW       CC       2022-05-04       Project name changed to Longhedge         1       SM       CW       CC       2022-04-29       First Issue         ISSUE DRAWN CHKD       APPD       DATE       REVISION NOTES         PURPOSE       COORDINATES       COORDINATES         PERMITTING       @ A1       N/A         SCALE       1:150       @ A1       N/A         LAYOUT DWG       N/A       N/A         AVOUT DWG       N/A       N/A         PROJECT TITLE       LONGGHEDGEG         DRAWING TITLE       FIGURE 12A         SOLAR FARM       ELEVEL DATUM OL         ACLIENT/DNO SUBBSTATION       PLAN & ELEVATION OPTION D         PLAN & ELEVATION OPTION D       REV         AG668-RES-SUB-DR-PT-001       REV         CH3062-RES-SUB-DR-PT-001       2                                                                                                                                                                                                                                                                                                                                                                                                                                                                                                                                                                                                                                                                                                                                                                                                                                                                                                                                                                                                                                                                                                                                                                                                                                                                                        |              |               |            |                 |              |      |
| CONNECTION TO<br>EXISTING OHL         2       SM       CW       CC       2022-05-04       Project name changed to Longhedge         1       SM       CW       CC       2022-04-29       First Issue         ISSUE DRAWN CHKD       APPD       DATE       REVISION NOTES         PURPOSE       COORDINATES       COORDINATES         PERMITTING       @ A1       N/A         SCALE       1:150       @ A1       N/A         LAYOUT DWG       N/A       N/A         AVOUT DWG       N/A       N/A         PROJECT TITLE       LONGGHEDGEG         DRAWING TITLE       FIGURE 12A         SOLAR FARM       ELEVEL DATUM OL         ACLIENT/DNO SUBBSTATION       PLAN & ELEVATION OPTION D         PLAN & ELEVATION OPTION D       REV         AG668-RES-SUB-DR-PT-001       REV         CH3062-RES-SUB-DR-PT-001       2                                                                                                                                                                                                                                                                                                                                                                                                                                                                                                                                                                                                                                                                                                                                                                                                                                                                                                                                                                                                                                                                                                                                                                                                                                                                                        |              |               |            |                 |              |      |
| EXISTING OHL         2       SM       CW       CC       2022-05-04       Project name changed to Longhedge         1       SM       CW       CC       2022-04-29       First Issue         ISSUE       DRAWN       CHKD       APPD       DATE       REVISION NOTES         PURPOSE       COORDINATES       COORDINATES       COORDINATES         PERMITTING       COORDINATES       N/A       N/A         PROJECT TITLE       LEVEL DATUM       N/A       N/A         PROJECT TITLE       LONGHEDGE       SOLAR FARM         DRAWING TITLE       FIGURE 12A       CLIENT/DNO SUBSTATION PLAN & ELEVATION OPTION 1         RES DRAWING NUMBER       FIGURE 12A       CLIENT/DNO SUBSTATION PLAN & ELEVATION OPTION 1         RES DRAWING NUMBER       REV       04668-RES-SUB-DR-PT-001       2                                                                                                                                                                                                                                                                                                                                                                                                                                                                                                                                                                                                                                                                                                                                                                                                                                                                                                                                                                                                                                                                                                                                                                                                                                                                                                                |              | co            |            |                 | то           |      |
| 1       SM       CW       CC       2022-04-29       First Issue         ISSUE       DRAWN       CHKD       APPD       DATE       REVISION NOTES         PURPOSE       COORDINATES       COORDINATES       COORDINATES         PERMITTING       @ A1       N/A         SCALE       1:150       @ A1       N/A         LAYOUT DWG       N/A       T-LAYOUT NO.       N/A         PROJECT TITLE       LONGHEDGE<br>SOLAR FARM       N/A         DRAWING TITLE       FIGURE 12A<br>CLIENT/DNO SUBSTATION<br>PLAN & ELEVATION OPTION 1       REV         RES DRAWING NUMBER       REV       04668-RES-SUB-DR-PT-001       2         MIS DRAWING IS THE PROPERTY OF RENEWABLE ENERGY SYSTEMS LIMITED AND NO<br>REPRODUCTION MAY BE MADE IN WHOLE OR IN PART WITHOUT PERMISSION       1                                                                                                                                                                                                                                                                                                                                                                                                                                                                                                                                                                                                                                                                                                                                                                                                                                                                                                                                                                                                                                                                                                                                                                                                                                                                                                                              |              |               |            |                 |              |      |
| ISSUE       DRAWN       CHKD       APPD       DATE       REVISION NOTES         PURPOSE       COORDINATES       COORDINATES         SCALE       1:150       @ A1       N/A         LAYOUT DWG       T-LAYOUT NO.       N/A         PROJECT TITLE       LONGHEDGE<br>SOLAR FARM         DRAWING TITLE       FIGURE 12A<br>CLIENT/DNO SUBSTATION<br>PLAN & ELEVATION OPTION 1         RES DRAWING NUMBER       REV         04668-RES-SUB-DR-PT-001       2         THIS DRAWING IS THE PROPERTY OF RENEWABLE ENERGY SYSTEMS LIMITED AND NO<br>REPRODUCTION MAY BE MADE IN WHOLE OR IN PART WITHOUT PERMISSION                                                                                                                                                                                                                                                                                                                                                                                                                                                                                                                                                                                                                                                                                                                                                                                                                                                                                                                                                                                                                                                                                                                                                                                                                                                                                                                                                                                                                                                                                                   |              | cw cc         | 2022-05-04 | Project name ch |              |      |
| PERMITTING         SCALE       1:150       @ A1       N/A         LAYOUT DWG       T-LAYOUT NO.       N/A         PROJECT TITLE       LONGHEDGE<br>SOLAR FARM         DRAWING TITLE       FIGURE 12A<br>CLIENT/DNO SUBSTATION<br>PLAN & ELEVATION OPTION 1         RES DRAWING NUMBER       REV         04668-RES-SUB-DR-PT-001       2         THIS DRAWING IS THE PROPERTY OF RENEWABLE ENERGY SYSTEMS LIMITED AND NO<br>REPRODUCTION MAY BE MADE IN WHOLE OR IN PART WITHOUT PERMISSION                                                                                                                                                                                                                                                                                                                                                                                                                                                                                                                                                                                                                                                                                                                                                                                                                                                                                                                                                                                                                                                                                                                                                                                                                                                                                                                                                                                                                                                                                                                                                                                                                    |              |               |            |                 | ES           |      |
| 1:150       @ A1       N/A         LAYOUT DWG       N/A       N/A         PROJECT TITLE       LONGHEDGE<br>SOLAR FARM         DRAWING TITLE       FIGURE 12A<br>CLIENT/DNO SUBSTATION<br>PLAN & ELEVATION OPTION 1         RES DRAWING NUMBER       REV         04668-RES-SUB-DR-PT-001       2         THIS DRAWING IS THE PROPERTY OF RENEWABLE ENERGY SYSTEMS LIMITED AND NO<br>REPRODUCTION MAY BE MADE IN WHOLE OR IN PART WITHOUT PERMISSION                                                                                                                                                                                                                                                                                                                                                                                                                                                                                                                                                                                                                                                                                                                                                                                                                                                                                                                                                                                                                                                                                                                                                                                                                                                                                                                                                                                                                                                                                                                                                                                                                                                            |              | ERMITTING     |            |                 |              |      |
| N/A       N/A         PROJECT TITLE       LONGHEDGE<br>SOLAR FARM         DRAWING TITLE       FIGURE 12A<br>CLIENT/DNO SUBSTATION<br>PLAN & ELEVATION OPTION 1         RES DRAWING NUMBER       REV         04668-RES-SUB-DR-PT-001       2         THIS DRAWING IS THE PROPERTY OF RENEWABLE ENERGY SYSTEMS LIMITED AND NO<br>REPRODUCTION MAY BE MADE IN WHOLE OR IN PART WITHOUT PERMISSION                                                                                                                                                                                                                                                                                                                                                                                                                                                                                                                                                                                                                                                                                                                                                                                                                                                                                                                                                                                                                                                                                                                                                                                                                                                                                                                                                                                                                                                                                                                                                                                                                                                                                                                |              | 1:150         | @ A1       |                 | N/A          |      |
| LONGHEDGE<br>SOLAR FARM<br>DRAWING TITLE FIGURE 12A<br>CLIENT/DNO SUBSTATION<br>PLAN & ELEVATION OPTION 1<br>RES DRAWING NUMBER REV<br>04668-RES-SUB-DR-PT-001 2<br>CHIS DRAWING IS THE PROPERTY OF RENEWABLE ENERGY SYSTEMS LIMITED AND NO<br>REPRODUCTION MAY BE MADE IN WHOLE OR IN PART WITHOUT PERMISSION                                                                                                                                                                                                                                                                                                                                                                                                                                                                                                                                                                                                                                                                                                                                                                                                                                                                                                                                                                                                                                                                                                                                                                                                                                                                                                                                                                                                                                                                                                                                                                                                                                                                                                                                                                                                |              | =             |            |                 | N/A          |      |
| DRAWING TITLE FIGURE 12A<br>CLIENT/DNO SUBSTATION<br>PLAN & ELEVATION OPTION 1<br>RES DRAWING NUMBER REV<br>04668-RES-SUB-DR-PT-001 2<br>THIS DRAWING IS THE PROPERTY OF RENEWABLE ENERGY SYSTEMS LIMITED AND NO<br>REPRODUCTION MAY BE MADE IN WHOLE OR IN PART WITHOUT PERMISSION                                                                                                                                                                                                                                                                                                                                                                                                                                                                                                                                                                                                                                                                                                                                                                                                                                                                                                                                                                                                                                                                                                                                                                                                                                                                                                                                                                                                                                                                                                                                                                                                                                                                                                                                                                                                                           |              | L             |            |                 |              |      |
| CLIENT/DNO SUBSTATION         PLAN & ELEVATION OPTION 1         REV         O4668-RES-SUB-DR-PT-001         Itils DRAWING IS THE PROPERTY OF RENEWABLE ENERGY SYSTEMS LIMITED AND NO REPRODUCTION MAY BE MADE IN WHOLE OR IN PART WITHOUT PERMISSION                                                                                                                                                                                                                                                                                                                                                                                                                                                                                                                                                                                                                                                                                                                                                                                                                                                                                                                                                                                                                                                                                                                                                                                                                                                                                                                                                                                                                                                                                                                                                                                                                                                                                                                                                                                                                                                          | DRAWING TITL | E             |            |                 |              |      |
| RES DRAWING NUMBER       REV         04668-RES-SUB-DR-PT-001       2         This drawing is the property of renewable energy systems limited and no reproduction may be made in whole or in part without permission       2                                                                                                                                                                                                                                                                                                                                                                                                                                                                                                                                                                                                                                                                                                                                                                                                                                                                                                                                                                                                                                                                                                                                                                                                                                                                                                                                                                                                                                                                                                                                                                                                                                                                                                                                                                                                                                                                                  |              | CLIENT        | /DNO \$    | SUBSTA          |              |      |
| THIS DRAWING IS THE PROPERTY OF RENEWABLE ENERGY SYSTEMS LIMITED AND NO<br>REPRODUCTION MAY BE MADE IN WHOLE OR IN PART WITHOUT PERMISSION                                                                                                                                                                                                                                                                                                                                                                                                                                                                                                                                                                                                                                                                                                                                                                                                                                                                                                                                                                                                                                                                                                                                                                                                                                                                                                                                                                                                                                                                                                                                                                                                                                                                                                                                                                                                                                                                                                                                                                    |              |               | LEVA       | FION OF         | TION 1       | REV  |
| REPRODUCTION MAY BE MADE IN WHOLE OR IN PART WITHOUT PERMISSION                                                                                                                                                                                                                                                                                                                                                                                                                                                                                                                                                                                                                                                                                                                                                                                                                                                                                                                                                                                                                                                                                                                                                                                                                                                                                                                                                                                                                                                                                                                                                                                                                                                                                                                                                                                                                                                                                                                                                                                                                                               |              |               |            |                 |              | 2    |
|                                                                                                                                                                                                                                                                                                                                                                                                                                                                                                                                                                                                                                                                                                                                                                                                                                                                                                                                                                                                                                                                                                                                                                                                                                                                                                                                                                                                                                                                                                                                                                                                                                                                                                                                                                                                                                                                                                                                                                                                                                                                                                               | THI          |               |            |                 |              |      |
| BEAUFORT COURT,<br>EGG FARM LANE,<br>KINGS LANGLEY,<br>HERTS WD4 8LR. UK<br>TEL +44 (0) 1923 299200<br>WWW.RES-GROUP.COM                                                                                                                                                                                                                                                                                                                                                                                                                                                                                                                                                                                                                                                                                                                                                                                                                                                                                                                                                                                                                                                                                                                                                                                                                                                                                                                                                                                                                                                                                                                                                                                                                                                                                                                                                                                                                                                                                                                                                                                      |              |               |            |                 |              |      |