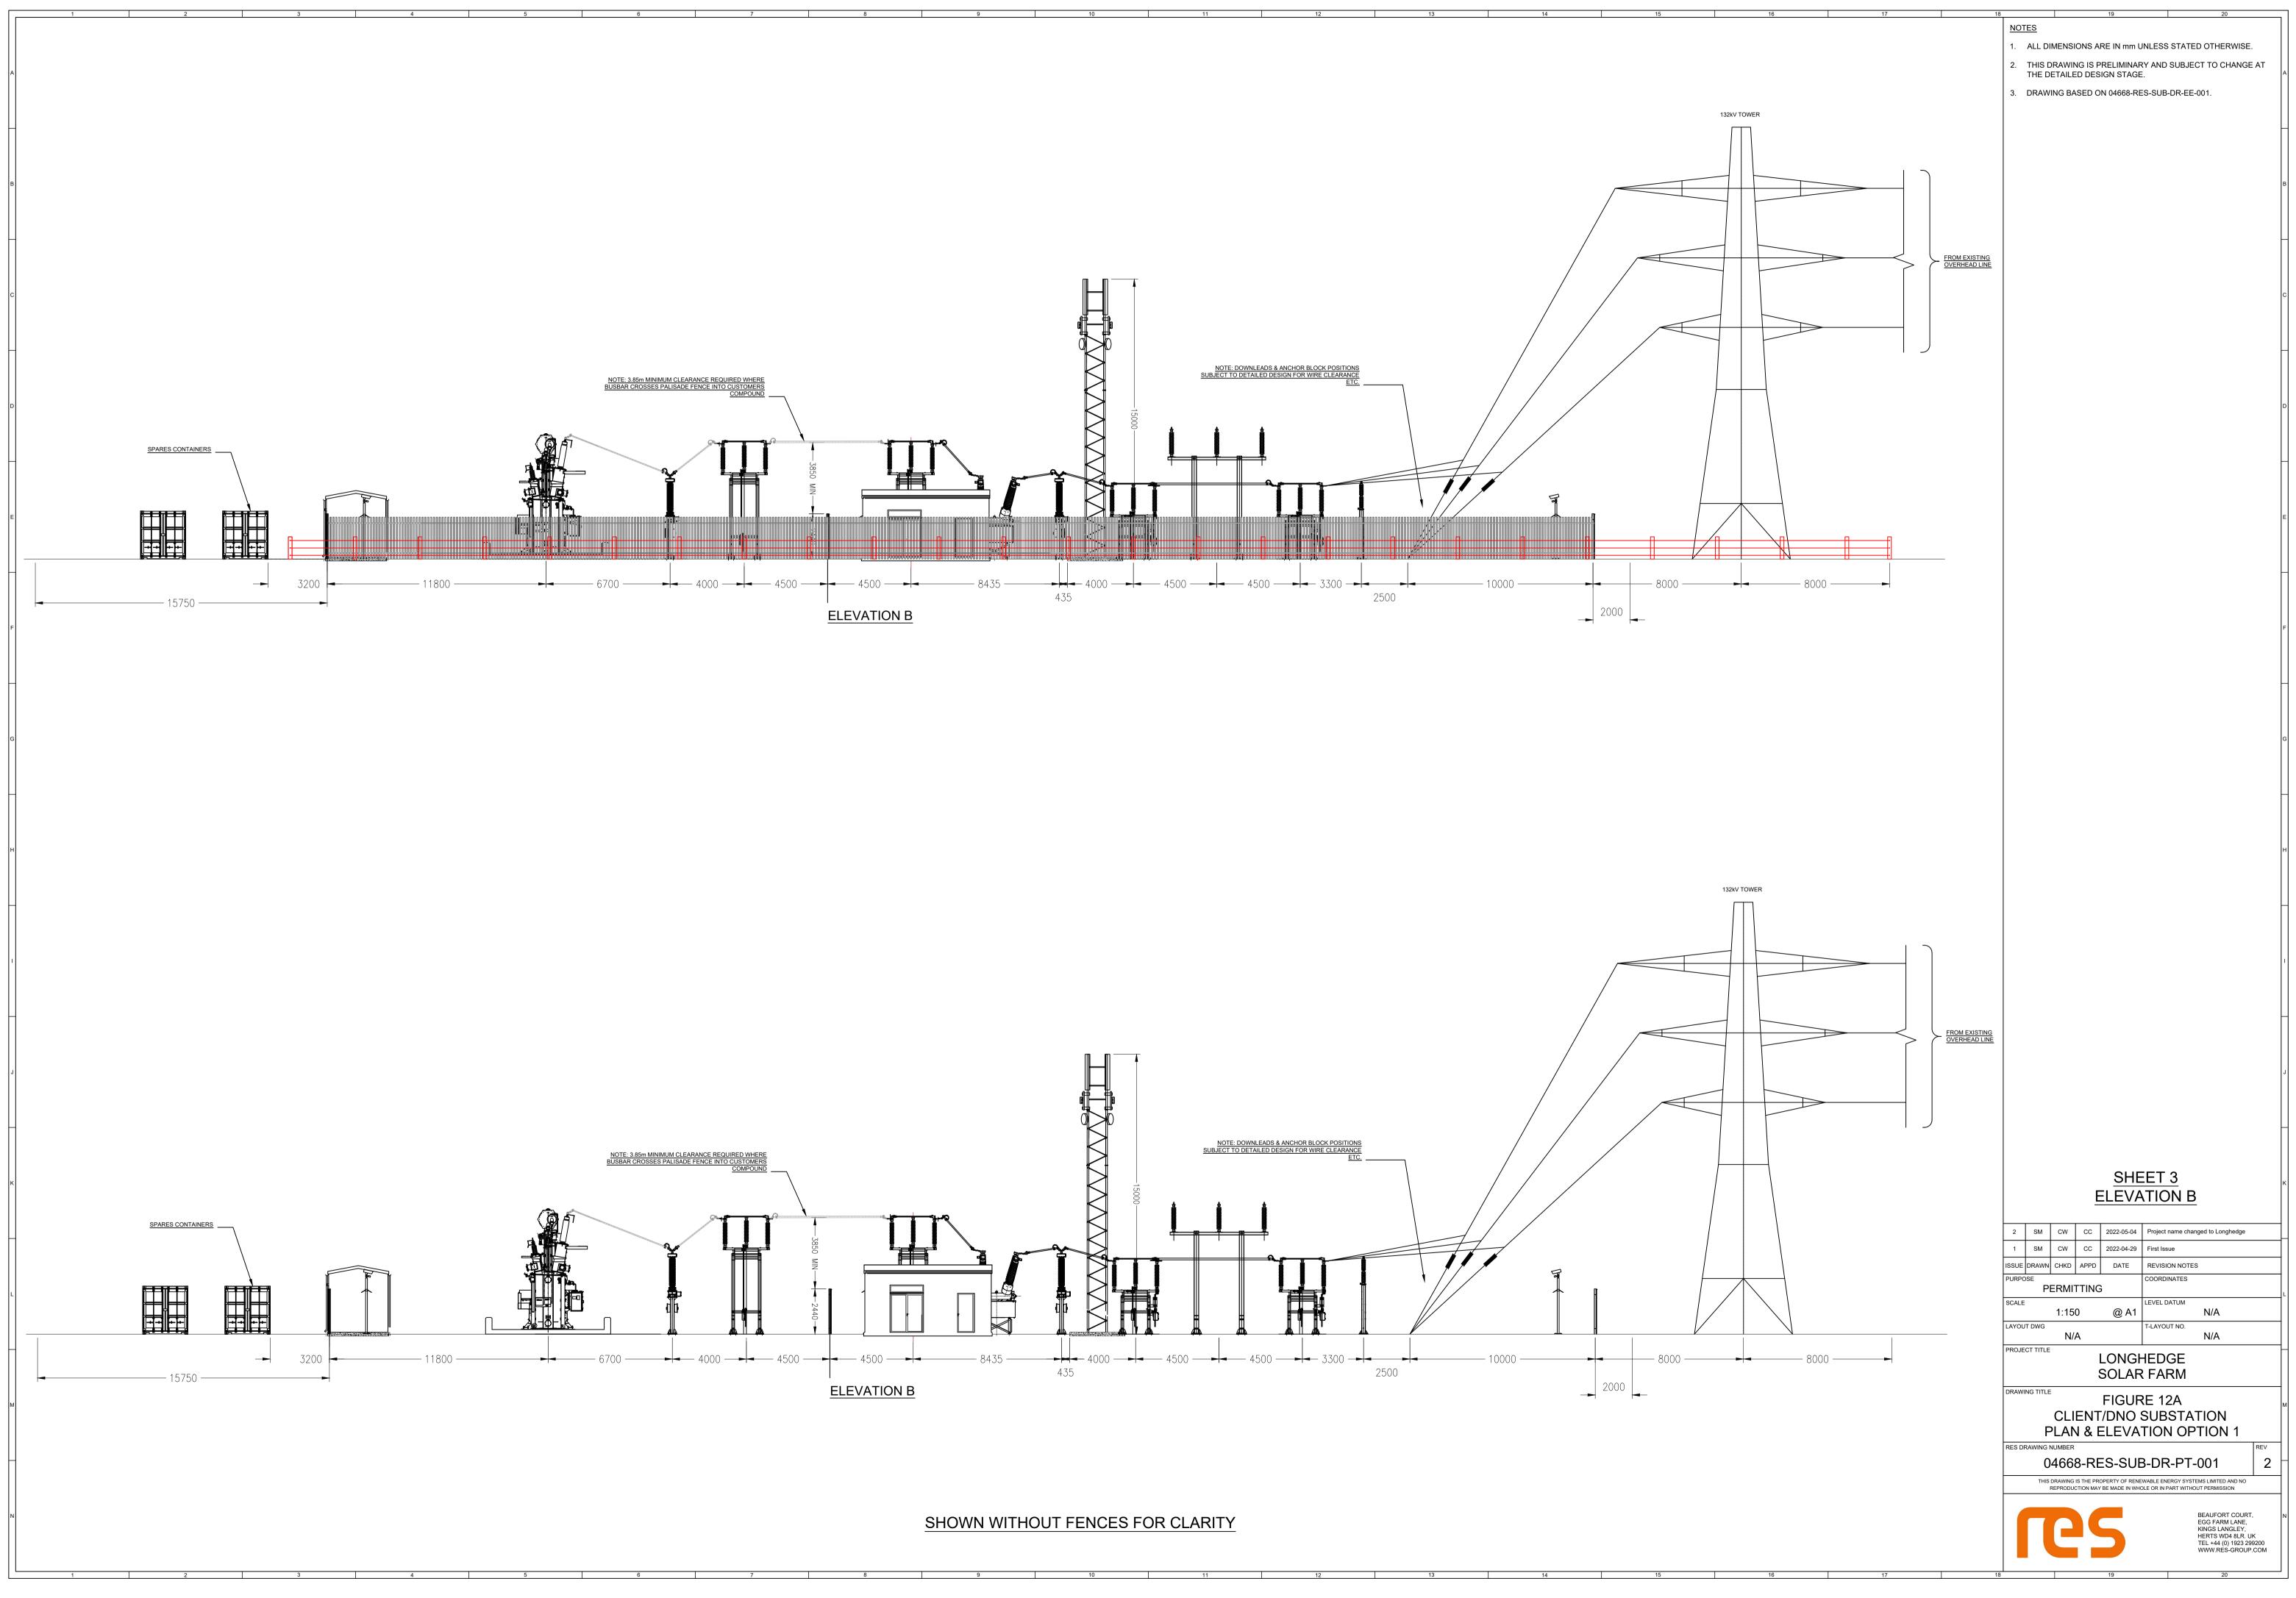

| PURPOSE COORDINATES PERMITTING COORDINATES COORDINATES CALE 1:150 @ A1 N/A LAYOUT DWG 1:150 @ A1 N/A CLAYOUT NO. N/A PROJECT TITLE LONGHEDGE SOLAR FARM DRAWING TITLE FIGURE 12A CLIENT/DNO SUBSTATION PLAN & ELEVATION OPTION 1 RES DRAWING NUMBER RES DRAWING NUMBER RES DRAWING IS THE PROPERTY OF RENEWABLE ENERGY SYSTEMS LIMITED AND NO REPRODUCTION MAY BE MADE IN WHOLE OR IN PART WITHOUT PERMISSION                                                                                                                                                                                                                                                                                                                                                                                                                                                                                                                                                                                                                                                                                                                                                                                                                                                                                                                                                                                                                                                                                                                                                                                                                                                                                                                                                                                                                                                                                                                                                                                                                                                                                                 | 1. ALL C     | IMENSIONS AR  | RE IN mm U | NLESS STAT      | ED OTHERWISI | Ξ.   |
|---------------------------------------------------------------------------------------------------------------------------------------------------------------------------------------------------------------------------------------------------------------------------------------------------------------------------------------------------------------------------------------------------------------------------------------------------------------------------------------------------------------------------------------------------------------------------------------------------------------------------------------------------------------------------------------------------------------------------------------------------------------------------------------------------------------------------------------------------------------------------------------------------------------------------------------------------------------------------------------------------------------------------------------------------------------------------------------------------------------------------------------------------------------------------------------------------------------------------------------------------------------------------------------------------------------------------------------------------------------------------------------------------------------------------------------------------------------------------------------------------------------------------------------------------------------------------------------------------------------------------------------------------------------------------------------------------------------------------------------------------------------------------------------------------------------------------------------------------------------------------------------------------------------------------------------------------------------------------------------------------------------------------------------------------------------------------------------------------------------|--------------|---------------|------------|-----------------|--------------|------|
| Image: Stream of the second |              |               |            |                 | ECT TO CHANG | E AT |
| CONNECTION TO<br>EXISTING OHL         2       SM       CW       CC       2022-05-04       Project name changed to Longhedge         1       SM       CW       CC       2022-04-29       First Issue         ISSUE DRAWN       CHKD       APPD       DATE       REVISION NOTES         PURPOSE       COORDINATES       COORDINATES         PERMITTING       COAD       N/A         SCALE       1:150       @ A1       N/A         LAYOUT DWG       T-LAYOUT NO.       N/A         PROJECT TITLE       LONGGHEDGEG       N/A         PROJECT TITLE       FIGURE 12A         DRAWING TITLE       FIGURE 12A         CLIENT/DNO SUBSTATION       PLAN & ELEVATION OPTION 1         RES DRAWING NUMBER       FIGURE 12A         CLIENT/DNO SUBSTATION       PLAN & ELEVATION OPTION 1         RES DRAWING NUMBER       REV         04668-RES-SUB-DR-PT-001       2         THIS DRAWING IS THE PROPERTY OF RENEWABLE ENERGY SYSTEMS LIMITED AND MA DE MADE IN WHOLE OR IN PART WITHOUT PERMISSION                                                                                                                                                                                                                                                                                                                                                                                                                                                                                                                                                                                                                                                                                                                                                                                                                                                                                                                                                                                                                                                                                                                  | 3. DRAV      | /ING BASED ON | N 04668-RE | S-SUB-DR-E      | E-001.       |      |
| CONNECTION TO<br>EXISTING OHL         2       SM       CW       CC       2022-05-04       Project name changed to Longhedge         1       SM       CW       CC       2022-04-29       First Issue         ISSUE DRAWN CHKD       APPD       DATE       REVISION NOTES         PURPOSE       COORDINATES       COORDINATES         PERMITTING       @ A1       N/A         SCALE       1:150       @ A1       N/A         LAYOUT DWG       N/A       N/A         AVOUT DWG       N/A       N/A         PROJECT TITLE       LONGGHEDGEG         DRAWING TITLE       FIGURE 12A         SOLAR FARM       ELEVEL DATUM OL         ACLIENT/DNO SUBBSTATION       PLAN & ELEVATION OPTION D         PLAN & ELEVATION OPTION D       REV         AG668-RES-SUB-DR-PT-001       REV         CH3063-RES-SUB-DR-PT-001       2                                                                                                                                                                                                                                                                                                                                                                                                                                                                                                                                                                                                                                                                                                                                                                                                                                                                                                                                                                                                                                                                                                                                                                                                                                                                                        |              |               |            |                 |              |      |
| CONNECTION TO<br>EXISTING OHL         2       SM       CW       CC       2022-05-04       Project name changed to Longhedge         1       SM       CW       CC       2022-04-29       First Issue         ISSUE DRAWN CHKD       APPD       DATE       REVISION NOTES         PURPOSE       COORDINATES       COORDINATES         PERMITTING       @ A1       N/A         SCALE       1:150       @ A1       N/A         LAYOUT DWG       N/A       N/A         AVOUT DWG       N/A       N/A         PROJECT TITLE       LONGGHEDGEG         DRAWING TITLE       FIGURE 12A         SOLAR FARM       ELEVEL DATUM OL         ACLIENT/DNO SUBBSTATION       PLAN & ELEVATION OPTION D         PLAN & ELEVATION OPTION D       REV         AG668-RES-SUB-DR-PT-001       REV         CH3062-RES-SUB-DR-PT-001       2                                                                                                                                                                                                                                                                                                                                                                                                                                                                                                                                                                                                                                                                                                                                                                                                                                                                                                                                                                                                                                                                                                                                                                                                                                                                                        |              |               |            |                 |              |      |
| CONNECTION TO<br>EXISTING OHL         2       SM       CW       CC       2022-05-04       Project name changed to Longhedge         1       SM       CW       CC       2022-04-29       First Issue         ISSUE DRAWN       CHKD       APPD       DATE       REVISION NOTES         PURPOSE       COORDINATES       COORDINATES         PERMITTING       COAD       N/A         SCALE       1:150       @ A1       N/A         LAYOUT DWG       T-LAYOUT NO.       N/A         PROJECT TITLE       LONGGHEDGEG       N/A         PROJECT TITLE       FIGURE 12A         DRAWING TITLE       FIGURE 12A         CLIENT/DNO SUBSTATION       PLAN & ELEVATION OPTION 1         RES DRAWING NUMBER       FIGURE 12A         CLIENT/DNO SUBSTATION       PLAN & ELEVATION OPTION 1         RES DRAWING NUMBER       REV         04668-RES-SUB-DR-PT-001       2         THIS DRAWING IS THE PROPERTY OF RENEWABLE ENERGY SYSTEMS LIMITED AND MA DE MADE IN WHOLE OR IN PART WITHOUT PERMISSION                                                                                                                                                                                                                                                                                                                                                                                                                                                                                                                                                                                                                                                                                                                                                                                                                                                                                                                                                                                                                                                                                                                  |              |               |            |                 |              |      |
| CONNECTION TO<br>EXISTING OHL         2       SM       CW       CC       2022-05-04       Project name changed to Longhedge         1       SM       CW       CC       2022-04-29       First Issue         ISSUE DRAWN       CHKD       APPD       DATE       REVISION NOTES         PURPOSE       COORDINATES       COORDINATES         PERMITTING       COAD       N/A         SCALE       1:150       @ A1       N/A         LAYOUT DWG       T-LAYOUT NO.       N/A         PROJECT TITLE       LONGGHEDGEG       N/A         PROJECT TITLE       FIGURE 12A         DRAWING TITLE       FIGURE 12A         CLIENT/DNO SUBSTATION       PLAN & ELEVATION OPTION 1         RES DRAWING NUMBER       FIGURE 12A         CLIENT/DNO SUBSTATION       PLAN & ELEVATION OPTION 1         RES DRAWING NUMBER       REV         04668-RES-SUB-DR-PT-001       2         THIS DRAWING IS THE PROPERTY OF RENEWABLE ENERGY SYSTEMS LIMITED AND MA DE MADE IN WHOLE OR IN PART WITHOUT PERMISSION                                                                                                                                                                                                                                                                                                                                                                                                                                                                                                                                                                                                                                                                                                                                                                                                                                                                                                                                                                                                                                                                                                                  |              |               |            |                 |              |      |
| CONNECTION TO<br>EXISTING OHL         2       SM       CW       CC       2022-05-04       Project name changed to Longhedge         1       SM       CW       CC       2022-04-29       First Issue         ISSUE DRAWN       CHKD       APPD       DATE       REVISION NOTES         PURPOSE       COORDINATES       COORDINATES         PERMITTING       COAD       N/A         SCALE       1:150       @ A1       N/A         LAYOUT DWG       T-LAYOUT NO.       N/A         PROJECT TITLE       LONGGHEDGEG       N/A         PROJECT TITLE       FIGURE 12A         DRAWING TITLE       FIGURE 12A         CLIENT/DNO SUBSTATION       PLAN & ELEVATION OPTION 1         RES DRAWING NUMBER       FIGURE 12A         CLIENT/DNO SUBSTATION       PLAN & ELEVATION OPTION 1         RES DRAWING NUMBER       REV         04668-RES-SUB-DR-PT-001       2         THIS DRAWING IS THE PROPERTY OF RENEWABLE ENERGY SYSTEMS LIMITED AND MA DE MADE IN WHOLE OR IN PART WITHOUT PERMISSION                                                                                                                                                                                                                                                                                                                                                                                                                                                                                                                                                                                                                                                                                                                                                                                                                                                                                                                                                                                                                                                                                                                  |              |               |            |                 |              |      |
| CONNECTION TO<br>EXISTING OHL         2       SM       CW       CC       2022-05-04       Project name changed to Longhedge         1       SM       CW       CC       2022-04-29       First Issue         ISSUE DRAWN       CHKD       APPD       DATE       REVISION NOTES         PURPOSE       COORDINATES       COORDINATES         PERMITTING       COAD       N/A         SCALE       1:150       @ A1       N/A         LAYOUT DWG       T-LAYOUT NO.       N/A         PROJECT TITLE       LONGGHEDGEG       N/A         PROJECT TITLE       FIGURE 12A         DRAWING TITLE       FIGURE 12A         CLIENT/DNO SUBSTATION       PLAN & ELEVATION OPTION 1         RES DRAWING NUMBER       FIGURE 12A         CLIENT/DNO SUBSTATION       PLAN & ELEVATION OPTION 1         RES DRAWING NUMBER       REV         04668-RES-SUB-DR-PT-001       2         THIS DRAWING IS THE PROPERTY OF RENEWABLE ENERGY SYSTEMS LIMITED AND MA DE MADE IN WHOLE OR IN PART WITHOUT PERMISSION                                                                                                                                                                                                                                                                                                                                                                                                                                                                                                                                                                                                                                                                                                                                                                                                                                                                                                                                                                                                                                                                                                                  |              |               |            |                 |              |      |
| CONNECTION TO<br>EXISTING OHL         2       SM       CW       CC       2022-05-04       Project name changed to Longhedge         1       SM       CW       CC       2022-04-29       First Issue         ISSUE DRAWN       CHKD       APPD       DATE       REVISION NOTES         PURPOSE       COORDINATES       COORDINATES         PERMITTING       COAD       N/A         SCALE       1:150       @ A1       N/A         LAYOUT DWG       T-LAYOUT NO.       N/A         PROJECT TITLE       LONGGHEDGEG       N/A         PROJECT TITLE       FIGURE 12A         DRAWING TITLE       FIGURE 12A         CLIENT/DNO SUBSTATION       PLAN & ELEVATION OPTION 1         RES DRAWING NUMBER       FIGURE 12A         CLIENT/DNO SUBSTATION       PLAN & ELEVATION OPTION 1         RES DRAWING NUMBER       REV         04668-RES-SUB-DR-PT-001       2         THIS DRAWING IS THE PROPERTY OF RENEWABLE ENERGY SYSTEMS LIMITED AND MA DE MADE IN WHOLE OR IN PART WITHOUT PERMISSION                                                                                                                                                                                                                                                                                                                                                                                                                                                                                                                                                                                                                                                                                                                                                                                                                                                                                                                                                                                                                                                                                                                  |              |               |            |                 |              |      |
| CONNECTION TO<br>EXISTING OHL         2       SM       CW       CC       2022-05-04       Project name changed to Longhedge         1       SM       CW       CC       2022-04-29       First Issue         ISSUE DRAWN       CHKD       APPD       DATE       REVISION NOTES         PURPOSE       COORDINATES       COORDINATES         PERMITTING       COAD       N/A         SCALE       1:150       @ A1       N/A         LAYOUT DWG       T-LAYOUT NO.       N/A         PROJECT TITLE       LONGGHEDGEG       N/A         PROJECT TITLE       FIGURE 12A         DRAWING TITLE       FIGURE 12A         CLIENT/DNO SUBSTATION       PLAN & ELEVATION OPTION 1         RES DRAWING NUMBER       FIGURE 12A         CLIENT/DNO SUBSTATION       PLAN & ELEVATION OPTION 1         RES DRAWING NUMBER       REV         04668-RES-SUB-DR-PT-001       2         THIS DRAWING IS THE PROPERTY OF RENEWABLE ENERGY SYSTEMS LIMITED AND MA DE MADE IN WHOLE OR IN PART WITHOUT PERMISSION                                                                                                                                                                                                                                                                                                                                                                                                                                                                                                                                                                                                                                                                                                                                                                                                                                                                                                                                                                                                                                                                                                                  |              |               |            |                 |              |      |
| CONNECTION TO<br>EXISTING OHL         2       SM       CW       CC       2022-05-04       Project name changed to Longhedge         1       SM       CW       CC       2022-04-29       First Issue         ISSUE DRAWN       CHKD       APPD       DATE       REVISION NOTES         PURPOSE       COORDINATES       COORDINATES         PERMITTING       COAD       N/A         SCALE       1:150       @ A1       N/A         LAYOUT DWG       T-LAYOUT NO.       N/A         PROJECT TITLE       LONGGHEDGEG       N/A         PROJECT TITLE       FIGURE 12A         DRAWING TITLE       FIGURE 12A         CLIENT/DNO SUBSTATION       PLAN & ELEVATION OPTION 1         RES DRAWING NUMBER       FIGURE 12A         CLIENT/DNO SUBSTATION       PLAN & ELEVATION OPTION 1         RES DRAWING NUMBER       REV         04668-RES-SUB-DR-PT-001       2         THIS DRAWING IS THE PROPERTY OF RENEWABLE ENERGY SYSTEMS LIMITED AND MA DE MADE IN WHOLE OR IN PART WITHOUT PERMISSION                                                                                                                                                                                                                                                                                                                                                                                                                                                                                                                                                                                                                                                                                                                                                                                                                                                                                                                                                                                                                                                                                                                  |              |               |            |                 |              |      |
| CONNECTION TO<br>EXISTING OHL         2       SM       CW       CC       2022-05-04       Project name changed to Longhedge         1       SM       CW       CC       2022-04-29       First Issue         ISSUE DRAWN       CHKD       APPD       DATE       REVISION NOTES         PURPOSE       COORDINATES       COORDINATES         PERMITTING       COAD       N/A         SCALE       1:150       @ A1       N/A         LAYOUT DWG       T-LAYOUT NO.       N/A         PROJECT TITLE       LONGGHEDGEG       N/A         PROJECT TITLE       FIGURE 12A         DRAWING TITLE       FIGURE 12A         CLIENT/DNO SUBSTATION       PLAN & ELEVATION OPTION 1         RES DRAWING NUMBER       FIGURE 12A         CLIENT/DNO SUBSTATION       PLAN & ELEVATION OPTION 1         RES DRAWING NUMBER       REV         04668-RES-SUB-DR-PT-001       2         THIS DRAWING IS THE PROPERTY OF RENEWABLE ENERGY SYSTEMS LIMITED AND MA DE MADE IN WHOLE OR IN PART WITHOUT PERMISSION                                                                                                                                                                                                                                                                                                                                                                                                                                                                                                                                                                                                                                                                                                                                                                                                                                                                                                                                                                                                                                                                                                                  |              |               |            |                 |              |      |
| CONNECTION TO<br>EXISTING OHL         2       SM       CW       CC       2022-05-04       Project name changed to Longhedge         1       SM       CW       CC       2022-04-29       First Issue         ISSUE DRAWN       CHKD       APPD       DATE       REVISION NOTES         PURPOSE       COORDINATES       COORDINATES         PERMITTING       COAD       N/A         SCALE       1:150       @ A1       N/A         LAYOUT DWG       T-LAYOUT NO.       N/A         PROJECT TITLE       LONGGHEDGEG       N/A         PROJECT TITLE       FIGURE 12A         DRAWING TITLE       FIGURE 12A         CLIENT/DNO SUBSTATION       PLAN & ELEVATION OPTION 1         RES DRAWING NUMBER       FIGURE 12A         CLIENT/DNO SUBSTATION       PLAN & ELEVATION OPTION 1         RES DRAWING NUMBER       REV         04668-RES-SUB-DR-PT-001       2         THIS DRAWING IS THE PROPERTY OF RENEWABLE ENERGY SYSTEMS LIMITED AND MA DE MADE IN WHOLE OR IN PART WITHOUT PERMISSION                                                                                                                                                                                                                                                                                                                                                                                                                                                                                                                                                                                                                                                                                                                                                                                                                                                                                                                                                                                                                                                                                                                  |              |               |            |                 |              |      |
| CONNECTION TO<br>EXISTING OHL         2       SM       CW       CC       2022-05-04       Project name changed to Longhedge         1       SM       CW       CC       2022-04-29       First Issue         ISSUE DRAWN       CHKD       APPD       DATE       REVISION NOTES         PURPOSE       COORDINATES       COORDINATES         PERMITTING       COAD       N/A         SCALE       1:150       @ A1       N/A         LAYOUT DWG       T-LAYOUT NO.       N/A         PROJECT TITLE       LONGGHEDGEG       N/A         PROJECT TITLE       FIGURE 12A         DRAWING TITLE       FIGURE 12A         CLIENT/DNO SUBSTATION       PLAN & ELEVATION OPTION 1         RES DRAWING NUMBER       FIGURE 12A         CLIENT/DNO SUBSTATION       PLAN & ELEVATION OPTION 1         RES DRAWING NUMBER       REV         04668-RES-SUB-DR-PT-001       2         THIS DRAWING IS THE PROPERTY OF RENEWABLE ENERGY SYSTEMS LIMITED AND MA DE MADE IN WHOLE OR IN PART WITHOUT PERMISSION                                                                                                                                                                                                                                                                                                                                                                                                                                                                                                                                                                                                                                                                                                                                                                                                                                                                                                                                                                                                                                                                                                                  |              |               |            |                 |              |      |
| CONNECTION TO<br>EXISTING OHL         2       SM       CW       CC       2022-05-04       Project name changed to Longhedge         1       SM       CW       CC       2022-04-29       First Issue         ISSUE DRAWN       CHKD       APPD       DATE       REVISION NOTES         PURPOSE       COORDINATES       COORDINATES         PERMITTING       COAD       N/A         SCALE       1:150       @ A1       N/A         LAYOUT DWG       T-LAYOUT NO.       N/A         PROJECT TITLE       LONGGHEDGEG       N/A         PROJECT TITLE       FIGURE 12A         DRAWING TITLE       FIGURE 12A         CLIENT/DNO SUBSTATION       PLAN & ELEVATION OPTION 1         RES DRAWING NUMBER       FIGURE 12A         CLIENT/DNO SUBSTATION       PLAN & ELEVATION OPTION 1         RES DRAWING NUMBER       REV         04668-RES-SUB-DR-PT-001       2         THIS DRAWING IS THE PROPERTY OF RENEWABLE ENERGY SYSTEMS LIMITED AND MA DE MADE IN WHOLE OR IN PART WITHOUT PERMISSION                                                                                                                                                                                                                                                                                                                                                                                                                                                                                                                                                                                                                                                                                                                                                                                                                                                                                                                                                                                                                                                                                                                  |              |               |            |                 |              |      |
| CONNECTION TO<br>EXISTING OHL         2       SM       CW       CC       2022-05-04       Project name changed to Longhedge         1       SM       CW       CC       2022-04-29       First Issue         ISSUE DRAWN       CHKD       APPD       DATE       REVISION NOTES         PURPOSE       COORDINATES       COORDINATES         PERMITTING       COAD       N/A         SCALE       1:150       @ A1       N/A         LAYOUT DWG       T-LAYOUT NO.       N/A         PROJECT TITLE       LONGGHEDGEG       N/A         PROJECT TITLE       FIGURE 12A         DRAWING TITLE       FIGURE 12A         CLIENT/DNO SUBSTATION       PLAN & ELEVATION OPTION 1         RES DRAWING NUMBER       FIGURE 12A         CLIENT/DNO SUBSTATION       PLAN & ELEVATION OPTION 1         RES DRAWING NUMBER       REV         04668-RES-SUB-DR-PT-001       2         THIS DRAWING IS THE PROPERTY OF RENEWABLE ENERGY SYSTEMS LIMITED AND MA DE MADE IN WHOLE OR IN PART WITHOUT PERMISSION                                                                                                                                                                                                                                                                                                                                                                                                                                                                                                                                                                                                                                                                                                                                                                                                                                                                                                                                                                                                                                                                                                                  |              |               |            |                 |              |      |
| CONNECTION TO<br>EXISTING OHL         2       SM       CW       CC       2022-05-04       Project name changed to Longhedge         1       SM       CW       CC       2022-04-29       First Issue         ISSUE DRAWN CHKD       APPD       DATE       REVISION NOTES         PURPOSE       COORDINATES       COORDINATES         PERMITTING       @ A1       N/A         SCALE       1:150       @ A1       N/A         LAYOUT DWG       N/A       N/A         AVOUT DWG       N/A       N/A         PROJECT TITLE       LONGGHEDGEG         DRAWING TITLE       FIGURE 12A         SOLAR FARM       ELEVEL DATUM OL         ACLIENT/DNO SUBBSTATION       PLAN & ELEVATION OPTION D         PLAN & ELEVATION OPTION D       REV         AG668-RES-SUB-DR-PT-001       REV         CH3062-RES-SUB-DR-PT-001       2                                                                                                                                                                                                                                                                                                                                                                                                                                                                                                                                                                                                                                                                                                                                                                                                                                                                                                                                                                                                                                                                                                                                                                                                                                                                                        |              |               |            |                 |              |      |
| CONNECTION TO<br>EXISTING OHL         2       SM       CW       CC       2022-05-04       Project name changed to Longhedge         1       SM       CW       CC       2022-04-29       First Issue         ISSUE DRAWN       CHKD       APPD       DATE       REVISION NOTES         PURPOSE       COORDINATES       COORDINATES         PERMITTING       COAD       N/A         SCALE       1:150       @ A1       N/A         LAYOUT DWG       T-LAYOUT NO.       N/A         PROJECT TITLE       LONGGHEDGEG       N/A         PROJECT TITLE       FIGURE 12A         DRAWING TITLE       FIGURE 12A         CLIENT/DNO SUBSTATION       PLAN & ELEVATION OPTION 1         RES DRAWING NUMBER       FIGURE 12A         CLIENT/DNO SUBSTATION       PLAN & ELEVATION OPTION 1         RES DRAWING NUMBER       REV         04668-RES-SUB-DR-PT-001       2         THIS DRAWING IS THE PROPERTY OF RENEWABLE ENERGY SYSTEMS LIMITED AND MA DE MADE IN WHOLE OR IN PART WITHOUT PERMISSION                                                                                                                                                                                                                                                                                                                                                                                                                                                                                                                                                                                                                                                                                                                                                                                                                                                                                                                                                                                                                                                                                                                  |              |               |            |                 |              |      |
| CONNECTION TO<br>EXISTING OHL         2       SM       CW       CC       2022-05-04       Project name changed to Longhedge         1       SM       CW       CC       2022-04-29       First Issue         ISSUE DRAWN CHKD       APPD       DATE       REVISION NOTES         PURPOSE       COORDINATES       COORDINATES         PERMITTING       @ A1       N/A         SCALE       1:150       @ A1       N/A         LAYOUT DWG       N/A       N/A         AVOUT DWG       N/A       N/A         PROJECT TITLE       LONGGHEDGEG         DRAWING TITLE       FIGURE 12A         SOLAR FARM       ELEVEL DATUM OL         ACLIENT/DNO SUBBSTATION       PLAN & ELEVATION OPTION D         PLAN & ELEVATION OPTION D       REV         AG668-RES-SUB-DR-PT-001       REV         CH3062-RES-SUB-DR-PT-001       2                                                                                                                                                                                                                                                                                                                                                                                                                                                                                                                                                                                                                                                                                                                                                                                                                                                                                                                                                                                                                                                                                                                                                                                                                                                                                        |              |               |            |                 |              |      |
| CONNECTION TO<br>EXISTING OHL         2       SM       CW       CC       2022-05-04       Project name changed to Longhedge         1       SM       CW       CC       2022-04-29       First Issue         ISSUE DRAWN       CHKD       APPD       DATE       REVISION NOTES         PURPOSE       COORDINATES       COORDINATES         PERMITTING       COAD       N/A         SCALE       1:150       @ A1       N/A         LAYOUT DWG       T-LAYOUT NO.       N/A         PROJECT TITLE       LONGGHEDGEG       N/A         PROJECT TITLE       FIGURE 12A         DRAWING TITLE       FIGURE 12A         CLIENT/DNO SUBSTATION       PLAN & ELEVATION OPTION 1         RES DRAWING NUMBER       FIGURE 12A         CLIENT/DNO SUBSTATION       PLAN & ELEVATION OPTION 1         RES DRAWING NUMBER       REV         04668-RES-SUB-DR-PT-001       2         THIS DRAWING IS THE PROPERTY OF RENEWABLE ENERGY SYSTEMS LIMITED AND MA DE MADE IN WHOLE OR IN PART WITHOUT PERMISSION                                                                                                                                                                                                                                                                                                                                                                                                                                                                                                                                                                                                                                                                                                                                                                                                                                                                                                                                                                                                                                                                                                                  |              |               |            |                 |              |      |
| CONNECTION TO<br>EXISTING OHL         2       SM       CW       CC       2022-05-04       Project name changed to Longhedge         1       SM       CW       CC       2022-04-29       First Issue         ISSUE DRAWN       CHKD       APPD       DATE       REVISION NOTES         PURPOSE       COORDINATES       COORDINATES         PERMITTING       COAD       N/A         SCALE       1:150       @ A1       N/A         LAYOUT DWG       T-LAYOUT NO.       N/A         PROJECT TITLE       LONGGHEDGEG       N/A         PROJECT TITLE       FIGURE 12A         DRAWING TITLE       FIGURE 12A         CLIENT/DNO SUBSTATION       PLAN & ELEVATION OPTION 1         RES DRAWING NUMBER       FIGURE 12A         CLIENT/DNO SUBSTATION       PLAN & ELEVATION OPTION 1         RES DRAWING NUMBER       REV         04668-RES-SUB-DR-PT-001       2         THIS DRAWING IS THE PROPERTY OF RENEWABLE ENERGY SYSTEMS LIMITED AND MA DE MADE IN WHOLE OR IN PART WITHOUT PERMISSION                                                                                                                                                                                                                                                                                                                                                                                                                                                                                                                                                                                                                                                                                                                                                                                                                                                                                                                                                                                                                                                                                                                  |              |               |            |                 |              |      |
| CONNECTION TO<br>EXISTING OHL         2       SM       CW       CC       2022-05-04       Project name changed to Longhedge         1       SM       CW       CC       2022-04-29       First Issue         ISSUE DRAWN       CHKD       APPD       DATE       REVISION NOTES         PURPOSE       COORDINATES       COORDINATES         PERMITTING       COAD       N/A         SCALE       1:150       @ A1       N/A         LAYOUT DWG       T-LAYOUT NO.       N/A         PROJECT TITLE       LONGGHEDGEG       N/A         PROJECT TITLE       FIGURE 12A         DRAWING TITLE       FIGURE 12A         CLIENT/DNO SUBSTATION       PLAN & ELEVATION OPTION 1         RES DRAWING NUMBER       FIGURE 12A         CLIENT/DNO SUBSTATION       PLAN & ELEVATION OPTION 1         RES DRAWING NUMBER       REV         04668-RES-SUB-DR-PT-001       2         THIS DRAWING IS THE PROPERTY OF RENEWABLE ENERGY SYSTEMS LIMITED AND MA DE MADE IN WHOLE OR IN PART WITHOUT PERMISSION                                                                                                                                                                                                                                                                                                                                                                                                                                                                                                                                                                                                                                                                                                                                                                                                                                                                                                                                                                                                                                                                                                                  |              |               |            |                 |              |      |
| CONNECTION TO<br>EXISTING OHL         2       SM       CW       CC       2022-05-04       Project name changed to Longhedge         1       SM       CW       CC       2022-04-29       First Issue         ISSUE DRAWN       CHKD       APPD       DATE       REVISION NOTES         PURPOSE       COORDINATES       COORDINATES         PERMITTING       COAD       N/A         SCALE       1:150       @ A1       N/A         LAYOUT DWG       T-LAYOUT NO.       N/A         PROJECT TITLE       LONGGHEDGEG       N/A         PROJECT TITLE       FIGURE 12A         DRAWING TITLE       FIGURE 12A         CLIENT/DNO SUBSTATION       PLAN & ELEVATION OPTION 1         RES DRAWING NUMBER       FIGURE 12A         CLIENT/DNO SUBSTATION       PLAN & ELEVATION OPTION 1         RES DRAWING NUMBER       REV         04668-RES-SUB-DR-PT-001       2         THIS DRAWING IS THE PROPERTY OF RENEWABLE ENERGY SYSTEMS LIMITED AND MA DE MADE IN WHOLE OR IN PART WITHOUT PERMISSION                                                                                                                                                                                                                                                                                                                                                                                                                                                                                                                                                                                                                                                                                                                                                                                                                                                                                                                                                                                                                                                                                                                  |              |               |            |                 |              |      |
| CONNECTION TO<br>EXISTING OHL         2       SM       CW       CC       2022-05-04       Project name changed to Longhedge         1       SM       CW       CC       2022-04-29       First Issue         ISSUE DRAWN       CHKD       APPD       DATE       REVISION NOTES         PURPOSE       COORDINATES       COORDINATES         PERMITTING       COAD       N/A         SCALE       1:150       @ A1       N/A         LAYOUT DWG       T-LAYOUT NO.       N/A         PROJECT TITLE       LONGGHEDGEG       N/A         PROJECT TITLE       FIGURE 12A         DRAWING TITLE       FIGURE 12A         CLIENT/DNO SUBSTATION       PLAN & ELEVATION OPTION 1         RES DRAWING NUMBER       FIGURE 12A         CLIENT/DNO SUBSTATION       PLAN & ELEVATION OPTION 1         RES DRAWING NUMBER       REV         04668-RES-SUB-DR-PT-001       2         THIS DRAWING IS THE PROPERTY OF RENEWABLE ENERGY SYSTEMS LIMITED AND MA DE MADE IN WHOLE OR IN PART WITHOUT PERMISSION                                                                                                                                                                                                                                                                                                                                                                                                                                                                                                                                                                                                                                                                                                                                                                                                                                                                                                                                                                                                                                                                                                                  |              |               |            |                 |              |      |
| CONNECTION TO<br>EXISTING OHL         2       SM       CW       CC       2022-05-04       Project name changed to Longhedge         1       SM       CW       CC       2022-04-29       First Issue         ISSUE DRAWN       CHKD       APPD       DATE       REVISION NOTES         PURPOSE       COORDINATES       COORDINATES         PERMITTING       COAD       N/A         SCALE       1:150       @ A1       N/A         LAYOUT DWG       T-LAYOUT NO.       N/A         PROJECT TITLE       LONGGHEDGEG       N/A         PROJECT TITLE       FIGURE 12A         DRAWING TITLE       FIGURE 12A         CLIENT/DNO SUBSTATION       PLAN & ELEVATION OPTION 1         RES DRAWING NUMBER       FIGURE 12A         CLIENT/DNO SUBSTATION       PLAN & ELEVATION OPTION 1         RES DRAWING NUMBER       REV         04668-RES-SUB-DR-PT-001       2         THIS DRAWING IS THE PROPERTY OF RENEWABLE ENERGY SYSTEMS LIMITED AND MA DE MADE IN WHOLE OR IN PART WITHOUT PERMISSION                                                                                                                                                                                                                                                                                                                                                                                                                                                                                                                                                                                                                                                                                                                                                                                                                                                                                                                                                                                                                                                                                                                  |              |               |            |                 |              |      |
| CONNECTION TO<br>EXISTING OHL         2       SM       CW       CC       2022-05-04       Project name changed to Longhedge         1       SM       CW       CC       2022-04-29       First Issue         ISSUE DRAWN       CHKD       APPD       DATE       REVISION NOTES         PURPOSE       COORDINATES       COORDINATES         PERMITTING       COAD       N/A         SCALE       1:150       @ A1       N/A         LAYOUT DWG       T-LAYOUT NO.       N/A         PROJECT TITLE       LONGGHEDGEG       N/A         PROJECT TITLE       FIGURE 12A         DRAWING TITLE       FIGURE 12A         CLIENT/DNO SUBSTATION       PLAN & ELEVATION OPTION 1         RES DRAWING NUMBER       FIGURE 12A         CLIENT/DNO SUBSTATION       PLAN & ELEVATION OPTION 1         RES DRAWING NUMBER       REV         04668-RES-SUB-DR-PT-001       2         THIS DRAWING IS THE PROPERTY OF RENEWABLE ENERGY SYSTEMS LIMITED AND MA DE MADE IN WHOLE OR IN PART WITHOUT PERMISSION                                                                                                                                                                                                                                                                                                                                                                                                                                                                                                                                                                                                                                                                                                                                                                                                                                                                                                                                                                                                                                                                                                                  |              |               |            |                 |              |      |
| CONNECTION TO<br>EXISTING OHL         2       SM       CW       CC       2022-05-04       Project name changed to Longhedge         1       SM       CW       CC       2022-04-29       First Issue         ISSUE DRAWN       CHKD       APPD       DATE       REVISION NOTES         PURPOSE       COORDINATES       COORDINATES         PERMITTING       COAD       N/A         SCALE       1:150       @ A1       N/A         LAYOUT DWG       T-LAYOUT NO.       N/A         PROJECT TITLE       LONGGHEDGEG       N/A         PROJECT TITLE       FIGURE 12A         DRAWING TITLE       FIGURE 12A         CLIENT/DNO SUBSTATION       PLAN & ELEVATION OPTION 1         RES DRAWING NUMBER       FIGURE 12A         CLIENT/DNO SUBSTATION       PLAN & ELEVATION OPTION 1         RES DRAWING NUMBER       REV         04668-RES-SUB-DR-PT-001       2         THIS DRAWING IS THE PROPERTY OF RENEWABLE ENERGY SYSTEMS LIMITED AND MA DE MADE IN WHOLE OR IN PART WITHOUT PERMISSION                                                                                                                                                                                                                                                                                                                                                                                                                                                                                                                                                                                                                                                                                                                                                                                                                                                                                                                                                                                                                                                                                                                  |              |               |            |                 |              |      |
| CONNECTION TO<br>EXISTING OHL         2       SM       CW       CC       2022-05-04       Project name changed to Longhedge         1       SM       CW       CC       2022-04-29       First Issue         ISSUE DRAWN       CHKD       APPD       DATE       REVISION NOTES         PURPOSE       COORDINATES       COORDINATES         PERMITTING       COAD       N/A         SCALE       1:150       @ A1       N/A         LAYOUT DWG       T-LAYOUT NO.       N/A         PROJECT TITLE       LONGGHEDGEG       N/A         PROJECT TITLE       FIGURE 12A         DRAWING TITLE       FIGURE 12A         CLIENT/DNO SUBSTATION       PLAN & ELEVATION OPTION 1         RES DRAWING NUMBER       FIGURE 12A         CLIENT/DNO SUBSTATION       PLAN & ELEVATION OPTION 1         RES DRAWING NUMBER       REV         04668-RES-SUB-DR-PT-001       2         THIS DRAWING IS THE PROPERTY OF RENEWABLE ENERGY SYSTEMS LIMITED AND MA DE MADE IN WHOLE OR IN PART WITHOUT PERMISSION                                                                                                                                                                                                                                                                                                                                                                                                                                                                                                                                                                                                                                                                                                                                                                                                                                                                                                                                                                                                                                                                                                                  |              |               |            |                 |              |      |
| CONNECTION TO<br>EXISTING OHL         2       SM       CW       CC       2022-05-04       Project name changed to Longhedge         1       SM       CW       CC       2022-04-29       First Issue         ISSUE DRAWN CHKD       APPD       DATE       REVISION NOTES         PURPOSE       COORDINATES       COORDINATES         PERMITTING       @ A1       N/A         SCALE       1:150       @ A1       N/A         LAYOUT DWG       N/A       N/A         AVOUT DWG       N/A       N/A         PROJECT TITLE       LONGGHEDGEG         DRAWING TITLE       FIGURE 12A         SOLAR FARM       ELEVEL DATUM OL         ACLIENT/DNO SUBBSTATION       PLAN & ELEVATION OPTION D         PLAN & ELEVATION OPTION D       REV         AG668-RES-SUB-DR-PT-001       REV         CH3062-RES-SUB-DR-PT-001       2                                                                                                                                                                                                                                                                                                                                                                                                                                                                                                                                                                                                                                                                                                                                                                                                                                                                                                                                                                                                                                                                                                                                                                                                                                                                                        |              |               |            |                 |              |      |
| CONNECTION TO<br>EXISTING OHL         2       SM       CW       CC       2022-05-04       Project name changed to Longhedge         1       SM       CW       CC       2022-04-29       First Issue         ISSUE DRAWN       CHKD       APPD       DATE       REVISION NOTES         PURPOSE       COORDINATES       COORDINATES         PERMITTING       COAD       N/A         SCALE       1:150       @ A1       N/A         LAYOUT DWG       T-LAYOUT NO.       N/A         PROJECT TITLE       LONGGHEDGEG       N/A         PROJECT TITLE       FIGURE 12A         DRAWING TITLE       FIGURE 12A         CLIENT/DNO SUBSTATION       PLAN & ELEVATION OPTION 1         RES DRAWING NUMBER       FIGURE 12A         CLIENT/DNO SUBSTATION       PLAN & ELEVATION OPTION 1         RES DRAWING NUMBER       REV         04668-RES-SUB-DR-PT-001       2         THIS DRAWING IS THE PROPERTY OF RENEWABLE ENERGY SYSTEMS LIMITED AND MA DE MADE IN WHOLE OR IN PART WITHOUT PERMISSION                                                                                                                                                                                                                                                                                                                                                                                                                                                                                                                                                                                                                                                                                                                                                                                                                                                                                                                                                                                                                                                                                                                  |              |               |            |                 |              |      |
| CONNECTION TO<br>EXISTING OHL         2       SM       CW       CC       2022-05-04       Project name changed to Longhedge         1       SM       CW       CC       2022-04-29       First Issue         ISSUE DRAWN       CHKD       APPD       DATE       REVISION NOTES         PURPOSE       COORDINATES       COORDINATES         PERMITTING       COAD       N/A         SCALE       1:150       @ A1       N/A         LAYOUT DWG       T-LAYOUT NO.       N/A         PROJECT TITLE       LONGGHEDGEG       N/A         PROJECT TITLE       FIGURE 12A         DRAWING TITLE       FIGURE 12A         CLIENT/DNO SUBSTATION       PLAN & ELEVATION OPTION 1         RES DRAWING NUMBER       FIGURE 12A         CLIENT/DNO SUBSTATION       PLAN & ELEVATION OPTION 1         RES DRAWING NUMBER       REV         04668-RES-SUB-DR-PT-001       2         THIS DRAWING IS THE PROPERTY OF RENEWABLE ENERGY SYSTEMS LIMITED AND MA DE MADE IN WHOLE OR IN PART WITHOUT PERMISSION                                                                                                                                                                                                                                                                                                                                                                                                                                                                                                                                                                                                                                                                                                                                                                                                                                                                                                                                                                                                                                                                                                                  |              |               |            |                 |              |      |
| CONNECTION TO<br>EXISTING OHL         2       SM       CW       CC       2022-05-04       Project name changed to Longhedge         1       SM       CW       CC       2022-04-29       First Issue         ISSUE DRAWN CHKD       APPD       DATE       REVISION NOTES         PURPOSE       COORDINATES       COORDINATES         PERMITTING       @ A1       N/A         SCALE       1:150       @ A1       N/A         LAYOUT DWG       N/A       N/A         AVOUT DWG       N/A       N/A         PROJECT TITLE       LONGGHEDGEG         DRAWING TITLE       FIGURE 12A         SOLAR FARM       ELEVEL DATUM OL         ACLIENT/DNO SUBBSTATION       PLAN & ELEVATION OPTION D         PLAN & ELEVATION OPTION D       REV         AG668-RES-SUB-DR-PT-001       REV         CH3062-RES-SUB-DR-PT-001       2                                                                                                                                                                                                                                                                                                                                                                                                                                                                                                                                                                                                                                                                                                                                                                                                                                                                                                                                                                                                                                                                                                                                                                                                                                                                                        |              |               |            |                 |              |      |
| CONNECTION TO<br>EXISTING OHL         2       SM       CW       CC       2022-05-04       Project name changed to Longhedge         1       SM       CW       CC       2022-04-29       First Issue         ISSUE DRAWN CHKD       APPD       DATE       REVISION NOTES         PURPOSE       COORDINATES       COORDINATES         PERMITTING       @ A1       N/A         SCALE       1:150       @ A1       N/A         LAYOUT DWG       N/A       N/A         AVOUT DWG       N/A       N/A         PROJECT TITLE       LONGGHEDGEG         DRAWING TITLE       FIGURE 12A         SOLAR FARM       ELEVEL DATUM OL         ACLIENT/DNO SUBBSTATION       PLAN & ELEVATION OPTION D         PLAN & ELEVATION OPTION D       REV         AG668-RES-SUB-DR-PT-001       REV         CH3062-RES-SUB-DR-PT-001       2                                                                                                                                                                                                                                                                                                                                                                                                                                                                                                                                                                                                                                                                                                                                                                                                                                                                                                                                                                                                                                                                                                                                                                                                                                                                                        |              |               |            |                 |              |      |
| CONNECTION TO<br>EXISTING OHL         2       SM       CW       CC       2022-05-04       Project name changed to Longhedge         1       SM       CW       CC       2022-04-29       First Issue         ISSUE DRAWN       CHKD       APPD       DATE       REVISION NOTES         PURPOSE       COORDINATES       COORDINATES         PERMITTING       COAD       N/A         SCALE       1:150       @ A1       N/A         LAYOUT DWG       T-LAYOUT NO.       N/A         PROJECT TITLE       LONGGHEDGEG       N/A         PROJECT TITLE       FIGURE 12A         DRAWING TITLE       FIGURE 12A         CLIENT/DNO SUBSTATION       PLAN & ELEVATION OPTION 1         RES DRAWING NUMBER       FIGURE 12A         CLIENT/DNO SUBSTATION       PLAN & ELEVATION OPTION 1         RES DRAWING NUMBER       REV         04668-RES-SUB-DR-PT-001       2         THIS DRAWING IS THE PROPERTY OF RENEWABLE ENERGY SYSTEMS LIMITED AND MA DE MADE IN WHOLE OR IN PART WITHOUT PERMISSION                                                                                                                                                                                                                                                                                                                                                                                                                                                                                                                                                                                                                                                                                                                                                                                                                                                                                                                                                                                                                                                                                                                  |              |               |            |                 |              |      |
| CONNECTION TO<br>EXISTING OHL         2       SM       CW       CC       2022-05-04       Project name changed to Longhedge         1       SM       CW       CC       2022-04-29       First Issue         ISSUE DRAWN       CHKD       APPD       DATE       REVISION NOTES         PURPOSE       COORDINATES       COORDINATES         PERMITTING       COAD       N/A         SCALE       1:150       @ A1       N/A         LAYOUT DWG       T-LAYOUT NO.       N/A         PROJECT TITLE       LONGGHEDGEG       N/A         PROJECT TITLE       FIGURE 12A         DRAWING TITLE       FIGURE 12A         CLIENT/DNO SUBSTATION       PLAN & ELEVATION OPTION 1         RES DRAWING NUMBER       FIGURE 12A         CLIENT/DNO SUBSTATION       PLAN & ELEVATION OPTION 1         RES DRAWING NUMBER       REV         04668-RES-SUB-DR-PT-001       2         THIS DRAWING IS THE PROPERTY OF RENEWABLE ENERGY SYSTEMS LIMITED AND MA DE MADE IN WHOLE OR IN PART WITHOUT PERMISSION                                                                                                                                                                                                                                                                                                                                                                                                                                                                                                                                                                                                                                                                                                                                                                                                                                                                                                                                                                                                                                                                                                                  |              |               |            |                 |              |      |
| CONNECTION TO<br>EXISTING OHL         2       SM       CW       CC       2022-05-04       Project name changed to Longhedge         1       SM       CW       CC       2022-04-29       First Issue         ISSUE DRAWN       CHKD       APPD       DATE       REVISION NOTES         PURPOSE       COORDINATES       COORDINATES         PERMITTING       COAD       N/A         SCALE       1:150       @ A1       N/A         LAYOUT DWG       T-LAYOUT NO.       N/A         PROJECT TITLE       LONGGHEDGEG       N/A         PROJECT TITLE       FIGURE 12A         DRAWING TITLE       FIGURE 12A         CLIENT/DNO SUBSTATION       PLAN & ELEVATION OPTION 1         RES DRAWING NUMBER       FIGURE 12A         CLIENT/DNO SUBSTATION       PLAN & ELEVATION OPTION 1         RES DRAWING NUMBER       REV         04668-RES-SUB-DR-PT-001       2         THIS DRAWING IS THE PROPERTY OF RENEWABLE ENERGY SYSTEMS LIMITED AND MA DE MADE IN WHOLE OR IN PART WITHOUT PERMISSION                                                                                                                                                                                                                                                                                                                                                                                                                                                                                                                                                                                                                                                                                                                                                                                                                                                                                                                                                                                                                                                                                                                  |              |               |            |                 |              |      |
| CONNECTION TO<br>EXISTING OHL         2       SM       CW       CC       2022-05-04       Project name changed to Longhedge         1       SM       CW       CC       2022-04-29       First Issue         ISSUE DRAWN       CHKD       APPD       DATE       REVISION NOTES         PURPOSE       COORDINATES       COORDINATES         PERMITTING       COAD       N/A         SCALE       1:150       @ A1       N/A         LAYOUT DWG       T-LAYOUT NO.       N/A         PROJECT TITLE       LONGGHEDGEG       N/A         PROJECT TITLE       FIGURE 12A         DRAWING TITLE       FIGURE 12A         CLIENT/DNO SUBSTATION       PLAN & ELEVATION OPTION 1         RES DRAWING NUMBER       FIGURE 12A         CLIENT/DNO SUBSTATION       PLAN & ELEVATION OPTION 1         RES DRAWING NUMBER       REV         04668-RES-SUB-DR-PT-001       2         THIS DRAWING IS THE PROPERTY OF RENEWABLE ENERGY SYSTEMS LIMITED AND MA DE MADE IN WHOLE OR IN PART WITHOUT PERMISSION                                                                                                                                                                                                                                                                                                                                                                                                                                                                                                                                                                                                                                                                                                                                                                                                                                                                                                                                                                                                                                                                                                                  |              |               |            |                 |              |      |
| CONNECTION TO<br>EXISTING OHL         2       SM       CW       CC       2022-05-04       Project name changed to Longhedge         1       SM       CW       CC       2022-04-29       First Issue         ISSUE DRAWN       CHKD       APPD       DATE       REVISION NOTES         PURPOSE       COORDINATES       COORDINATES         PERMITTING       COAD       N/A         SCALE       1:150       @ A1       N/A         LAYOUT DWG       T-LAYOUT NO.       N/A         PROJECT TITLE       LONGGHEDGEG       N/A         PROJECT TITLE       FIGURE 12A         DRAWING TITLE       FIGURE 12A         CLIENT/DNO SUBSTATION       PLAN & ELEVATION OPTION 1         RES DRAWING NUMBER       FIGURE 12A         CLIENT/DNO SUBSTATION       PLAN & ELEVATION OPTION 1         RES DRAWING NUMBER       REV         04668-RES-SUB-DR-PT-001       2         THIS DRAWING IS THE PROPERTY OF RENEWABLE ENERGY SYSTEMS LIMITED AND MA DE MADE IN WHOLE OR IN PART WITHOUT PERMISSION                                                                                                                                                                                                                                                                                                                                                                                                                                                                                                                                                                                                                                                                                                                                                                                                                                                                                                                                                                                                                                                                                                                  |              |               |            |                 |              |      |
| CONNECTION TO<br>EXISTING OHL         2       SM       CW       CC       2022-05-04       Project name changed to Longhedge         1       SM       CW       CC       2022-04-29       First Issue         ISSUE DRAWN       CHKD       APPD       DATE       REVISION NOTES         PURPOSE       COORDINATES       COORDINATES         PERMITTING       COAD       N/A         SCALE       1:150       @ A1       N/A         LAYOUT DWG       T-LAYOUT NO.       N/A         PROJECT TITLE       LONGGHEDGEG       N/A         PROJECT TITLE       FIGURE 12A         DRAWING TITLE       FIGURE 12A         CLIENT/DNO SUBSTATION       PLAN & ELEVATION OPTION 1         RES DRAWING NUMBER       FIGURE 12A         CLIENT/DNO SUBSTATION       PLAN & ELEVATION OPTION 1         RES DRAWING NUMBER       REV         04668-RES-SUB-DR-PT-001       2         THIS DRAWING IS THE PROPERTY OF RENEWABLE ENERGY SYSTEMS LIMITED AND MA DE MADE IN WHOLE OR IN PART WITHOUT PERMISSION                                                                                                                                                                                                                                                                                                                                                                                                                                                                                                                                                                                                                                                                                                                                                                                                                                                                                                                                                                                                                                                                                                                  |              |               |            |                 |              |      |
| CONNECTION TO<br>EXISTING OHL         2       SM       CW       CC       2022-05-04       Project name changed to Longhedge         1       SM       CW       CC       2022-04-29       First Issue         ISSUE DRAWN       CHKD       APPD       DATE       REVISION NOTES         PURPOSE       COORDINATES       COORDINATES         PERMITTING       COAD       N/A         SCALE       1:150       @ A1       N/A         LAYOUT DWG       T-LAYOUT NO.       N/A         PROJECT TITLE       LONGGHEDGEG       N/A         PROJECT TITLE       FIGURE 12A         DRAWING TITLE       FIGURE 12A         CLIENT/DNO SUBSTATION       PLAN & ELEVATION OPTION 1         RES DRAWING NUMBER       FIGURE 12A         CLIENT/DNO SUBSTATION       PLAN & ELEVATION OPTION 1         RES DRAWING NUMBER       REV         04668-RES-SUB-DR-PT-001       2         THIS DRAWING IS THE PROPERTY OF RENEWABLE ENERGY SYSTEMS LIMITED AND MA DE MADE IN WHOLE OR IN PART WITHOUT PERMISSION                                                                                                                                                                                                                                                                                                                                                                                                                                                                                                                                                                                                                                                                                                                                                                                                                                                                                                                                                                                                                                                                                                                  |              |               |            |                 |              |      |
| CONNECTION TO<br>EXISTING OHL         2       SM       CW       CC       2022-05-04       Project name changed to Longhedge         1       SM       CW       CC       2022-04-29       First Issue         ISSUE DRAWN       CHKD       APPD       DATE       REVISION NOTES         PURPOSE       COORDINATES       COORDINATES         PERMITTING       COAD       N/A         SCALE       1:150       @ A1       N/A         LAYOUT DWG       T-LAYOUT NO.       N/A         PROJECT TITLE       LONGGHEDGEG       N/A         PROJECT TITLE       FIGURE 12A         DRAWING TITLE       FIGURE 12A         CLIENT/DNO SUBSTATION       PLAN & ELEVATION OPTION 1         RES DRAWING NUMBER       FIGURE 12A         CLIENT/DNO SUBSTATION       PLAN & ELEVATION OPTION 1         RES DRAWING NUMBER       REV         04668-RES-SUB-DR-PT-001       2         THIS DRAWING IS THE PROPERTY OF RENEWABLE ENERGY SYSTEMS LIMITED AND MA DE MADE IN WHOLE OR IN PART WITHOUT PERMISSION                                                                                                                                                                                                                                                                                                                                                                                                                                                                                                                                                                                                                                                                                                                                                                                                                                                                                                                                                                                                                                                                                                                  |              |               |            |                 |              |      |
| CONNECTION TO<br>EXISTING OHL         2       SM       CW       CC       2022-05-04       Project name changed to Longhedge         1       SM       CW       CC       2022-04-29       First Issue         ISSUE DRAWN CHKD       APPD       DATE       REVISION NOTES         PURPOSE       COORDINATES       COORDINATES         PERMITTING       @ A1       N/A         SCALE       1:150       @ A1       N/A         LAYOUT DWG       N/A       N/A         AVOUT DWG       N/A       N/A         PROJECT TITLE       LONGGHEDGEG         DRAWING TITLE       FIGURE 12A         SOLAR FARM       ELEVEL DATUM OL         ACLIENT/DNO SUBBSTATION       PLAN & ELEVATION OPTION D         PLAN & ELEVATION OPTION D       REV         AG668-RES-SUB-DR-PT-001       REV         CH3062-RES-SUB-DR-PT-001       2                                                                                                                                                                                                                                                                                                                                                                                                                                                                                                                                                                                                                                                                                                                                                                                                                                                                                                                                                                                                                                                                                                                                                                                                                                                                                        |              |               |            |                 |              |      |
| CONNECTION TO<br>EXISTING OHL         2       SM       CW       CC       2022-05-04       Project name changed to Longhedge         1       SM       CW       CC       2022-04-29       First Issue         ISSUE DRAWN CHKD       APPD       DATE       REVISION NOTES         PURPOSE       COORDINATES       COORDINATES         PERMITTING       @ A1       N/A         SCALE       1:150       @ A1       N/A         LAYOUT DWG       N/A       N/A         AVOUT DWG       N/A       N/A         PROJECT TITLE       LONGGHEDGEG         DRAWING TITLE       FIGURE 12A         SOLAR FARM       ELEVEL DATUM OL         ACLIENT/DNO SUBBSTATION       PLAN & ELEVATION OPTION D         PLAN & ELEVATION OPTION D       REV         AG668-RES-SUB-DR-PT-001       REV         CH3062-RES-SUB-DR-PT-001       2                                                                                                                                                                                                                                                                                                                                                                                                                                                                                                                                                                                                                                                                                                                                                                                                                                                                                                                                                                                                                                                                                                                                                                                                                                                                                        |              |               |            |                 |              |      |
| EXISTING OHL         2       SM       CW       CC       2022-05-04       Project name changed to Longhedge         1       SM       CW       CC       2022-04-29       First Issue         ISSUE       DRAWN       CHKD       APPD       DATE       REVISION NOTES         PURPOSE       COORDINATES       COORDINATES       COORDINATES         PERMITTING       COORDINATES       N/A       N/A         PROJECT TITLE       LEVEL DATUM       N/A       N/A         PROJECT TITLE       LONGHEDGE       SOLAR FARM         DRAWING TITLE       FIGURE 12A       CLIENT/DNO SUBSTATION PLAN & ELEVATION OPTION 1         RES DRAWING NUMBER       FIGURE 12A       CLIENT/DNO SUBSTATION PLAN & ELEVATION OPTION 1         RES DRAWING NUMBER       REV       04668-RES-SUB-DR-PT-001       2                                                                                                                                                                                                                                                                                                                                                                                                                                                                                                                                                                                                                                                                                                                                                                                                                                                                                                                                                                                                                                                                                                                                                                                                                                                                                                                |              | co            |            |                 | то           |      |
| 1       SM       CW       CC       2022-04-29       First Issue         ISSUE       DRAWN       CHKD       APPD       DATE       REVISION NOTES         PURPOSE       COORDINATES       COORDINATES       COORDINATES         PERMITTING       @ A1       N/A         SCALE       1:150       @ A1       N/A         LAYOUT DWG       N/A       T-LAYOUT NO.       N/A         PROJECT TITLE       LONGHEDGE<br>SOLAR FARM       N/A         DRAWING TITLE       FIGURE 12A<br>CLIENT/DNO SUBSTATION<br>PLAN & ELEVATION OPTION 1       REV         RES DRAWING NUMBER       REV       04668-RES-SUB-DR-PT-001       2         MIS DRAWING IS THE PROPERTY OF RENEWABLE ENERGY SYSTEMS LIMITED AND NO<br>REPRODUCTION MAY BE MADE IN WHOLE OR IN PART WITHOUT PERMISSION       1                                                                                                                                                                                                                                                                                                                                                                                                                                                                                                                                                                                                                                                                                                                                                                                                                                                                                                                                                                                                                                                                                                                                                                                                                                                                                                                              |              |               |            |                 |              |      |
| ISSUE       DRAWN       CHKD       APPD       DATE       REVISION NOTES         PURPOSE       COORDINATES       COORDINATES         SCALE       1:150       @ A1       N/A         LAYOUT DWG       T-LAYOUT NO.       N/A         PROJECT TITLE       LONGHEDGE<br>SOLAR FARM         DRAWING TITLE       FIGURE 12A<br>CLIENT/DNO SUBSTATION<br>PLAN & ELEVATION OPTION 1         RES DRAWING NUMBER       REV         04668-RES-SUB-DR-PT-001       2         THIS DRAWING IS THE PROPERTY OF RENEWABLE ENERGY SYSTEMS LIMITED AND NO<br>REPRODUCTION MAY BE MADE IN WHOLE OR IN PART WITHOUT PERMISSION                                                                                                                                                                                                                                                                                                                                                                                                                                                                                                                                                                                                                                                                                                                                                                                                                                                                                                                                                                                                                                                                                                                                                                                                                                                                                                                                                                                                                                                                                                   |              | cw cc         | 2022-05-04 | Project name ch |              |      |
| PERMITTING         SCALE       1:150       @ A1       N/A         LAYOUT DWG       T-LAYOUT NO.       N/A         PROJECT TITLE       LONGHEDGE<br>SOLAR FARM         DRAWING TITLE       FIGURE 12A<br>CLIENT/DNO SUBSTATION<br>PLAN & ELEVATION OPTION 1         RES DRAWING NUMBER       REV         04668-RES-SUB-DR-PT-001       2         THIS DRAWING IS THE PROPERTY OF RENEWABLE ENERGY SYSTEMS LIMITED AND NO<br>REPRODUCTION MAY BE MADE IN WHOLE OR IN PART WITHOUT PERMISSION                                                                                                                                                                                                                                                                                                                                                                                                                                                                                                                                                                                                                                                                                                                                                                                                                                                                                                                                                                                                                                                                                                                                                                                                                                                                                                                                                                                                                                                                                                                                                                                                                    |              |               |            |                 | ES           |      |
| 1:150       @ A1       N/A         LAYOUT DWG       N/A       N/A         PROJECT TITLE       LONGHEDGE<br>SOLAR FARM         DRAWING TITLE       FIGURE 12A<br>CLIENT/DNO SUBSTATION<br>PLAN & ELEVATION OPTION 1         RES DRAWING NUMBER       REV         04668-RES-SUB-DR-PT-001       2         THIS DRAWING IS THE PROPERTY OF RENEWABLE ENERGY SYSTEMS LIMITED AND NO<br>REPRODUCTION MAY BE MADE IN WHOLE OR IN PART WITHOUT PERMISSION                                                                                                                                                                                                                                                                                                                                                                                                                                                                                                                                                                                                                                                                                                                                                                                                                                                                                                                                                                                                                                                                                                                                                                                                                                                                                                                                                                                                                                                                                                                                                                                                                                                            |              | ERMITTING     |            |                 |              |      |
| N/A       N/A         PROJECT TITLE       LONGHEDGE<br>SOLAR FARM         DRAWING TITLE       FIGURE 12A<br>CLIENT/DNO SUBSTATION<br>PLAN & ELEVATION OPTION 1         RES DRAWING NUMBER       REV         04668-RES-SUB-DR-PT-001       2         THIS DRAWING IS THE PROPERTY OF RENEWABLE ENERGY SYSTEMS LIMITED AND NO<br>REPRODUCTION MAY BE MADE IN WHOLE OR IN PART WITHOUT PERMISSION                                                                                                                                                                                                                                                                                                                                                                                                                                                                                                                                                                                                                                                                                                                                                                                                                                                                                                                                                                                                                                                                                                                                                                                                                                                                                                                                                                                                                                                                                                                                                                                                                                                                                                                |              | 1:150         | @ A1       |                 | N/A          |      |
| LONGHEDGE<br>SOLAR FARM<br>DRAWING TITLE FIGURE 12A<br>CLIENT/DNO SUBSTATION<br>PLAN & ELEVATION OPTION 1<br>RES DRAWING NUMBER REV<br>04668-RES-SUB-DR-PT-001 2<br>CHIS DRAWING IS THE PROPERTY OF RENEWABLE ENERGY SYSTEMS LIMITED AND NO<br>REPRODUCTION MAY BE MADE IN WHOLE OR IN PART WITHOUT PERMISSION                                                                                                                                                                                                                                                                                                                                                                                                                                                                                                                                                                                                                                                                                                                                                                                                                                                                                                                                                                                                                                                                                                                                                                                                                                                                                                                                                                                                                                                                                                                                                                                                                                                                                                                                                                                                |              | =             |            |                 | N/A          |      |
| DRAWING TITLE FIGURE 12A<br>CLIENT/DNO SUBSTATION<br>PLAN & ELEVATION OPTION 1<br>RES DRAWING NUMBER REV<br>04668-RES-SUB-DR-PT-001 2<br>THIS DRAWING IS THE PROPERTY OF RENEWABLE ENERGY SYSTEMS LIMITED AND NO<br>REPRODUCTION MAY BE MADE IN WHOLE OR IN PART WITHOUT PERMISSION                                                                                                                                                                                                                                                                                                                                                                                                                                                                                                                                                                                                                                                                                                                                                                                                                                                                                                                                                                                                                                                                                                                                                                                                                                                                                                                                                                                                                                                                                                                                                                                                                                                                                                                                                                                                                           |              | L             |            |                 |              |      |
| CLIENT/DNO SUBSTATION         PLAN & ELEVATION OPTION 1         REV         O4668-RES-SUB-DR-PT-001         Itils DRAWING IS THE PROPERTY OF RENEWABLE ENERGY SYSTEMS LIMITED AND NO REPRODUCTION MAY BE MADE IN WHOLE OR IN PART WITHOUT PERMISSION                                                                                                                                                                                                                                                                                                                                                                                                                                                                                                                                                                                                                                                                                                                                                                                                                                                                                                                                                                                                                                                                                                                                                                                                                                                                                                                                                                                                                                                                                                                                                                                                                                                                                                                                                                                                                                                          | DRAWING TITL | E             |            |                 |              |      |
| RES DRAWING NUMBER       REV         04668-RES-SUB-DR-PT-001       2         This drawing is the property of renewable energy systems limited and no reproduction may be made in whole or in part without permission       2                                                                                                                                                                                                                                                                                                                                                                                                                                                                                                                                                                                                                                                                                                                                                                                                                                                                                                                                                                                                                                                                                                                                                                                                                                                                                                                                                                                                                                                                                                                                                                                                                                                                                                                                                                                                                                                                                  |              | CLIENT        | /DNO \$    | SUBSTA          |              |      |
| THIS DRAWING IS THE PROPERTY OF RENEWABLE ENERGY SYSTEMS LIMITED AND NO<br>REPRODUCTION MAY BE MADE IN WHOLE OR IN PART WITHOUT PERMISSION                                                                                                                                                                                                                                                                                                                                                                                                                                                                                                                                                                                                                                                                                                                                                                                                                                                                                                                                                                                                                                                                                                                                                                                                                                                                                                                                                                                                                                                                                                                                                                                                                                                                                                                                                                                                                                                                                                                                                                    |              |               | LEVA       | FION OF         | TION 1       | REV  |
| REPRODUCTION MAY BE MADE IN WHOLE OR IN PART WITHOUT PERMISSION                                                                                                                                                                                                                                                                                                                                                                                                                                                                                                                                                                                                                                                                                                                                                                                                                                                                                                                                                                                                                                                                                                                                                                                                                                                                                                                                                                                                                                                                                                                                                                                                                                                                                                                                                                                                                                                                                                                                                                                                                                               |              |               |            |                 |              | 2    |
|                                                                                                                                                                                                                                                                                                                                                                                                                                                                                                                                                                                                                                                                                                                                                                                                                                                                                                                                                                                                                                                                                                                                                                                                                                                                                                                                                                                                                                                                                                                                                                                                                                                                                                                                                                                                                                                                                                                                                                                                                                                                                                               | THI          |               |            |                 |              |      |
| BEAUFORT COURT,<br>EGG FARM LANE,<br>KINGS LANGLEY,<br>HERTS WD4 8LR. UK<br>TEL +44 (0) 1923 299200<br>WWW.RES-GROUP.COM                                                                                                                                                                                                                                                                                                                                                                                                                                                                                                                                                                                                                                                                                                                                                                                                                                                                                                                                                                                                                                                                                                                                                                                                                                                                                                                                                                                                                                                                                                                                                                                                                                                                                                                                                                                                                                                                                                                                                                                      |              |               |            |                 |              |      |