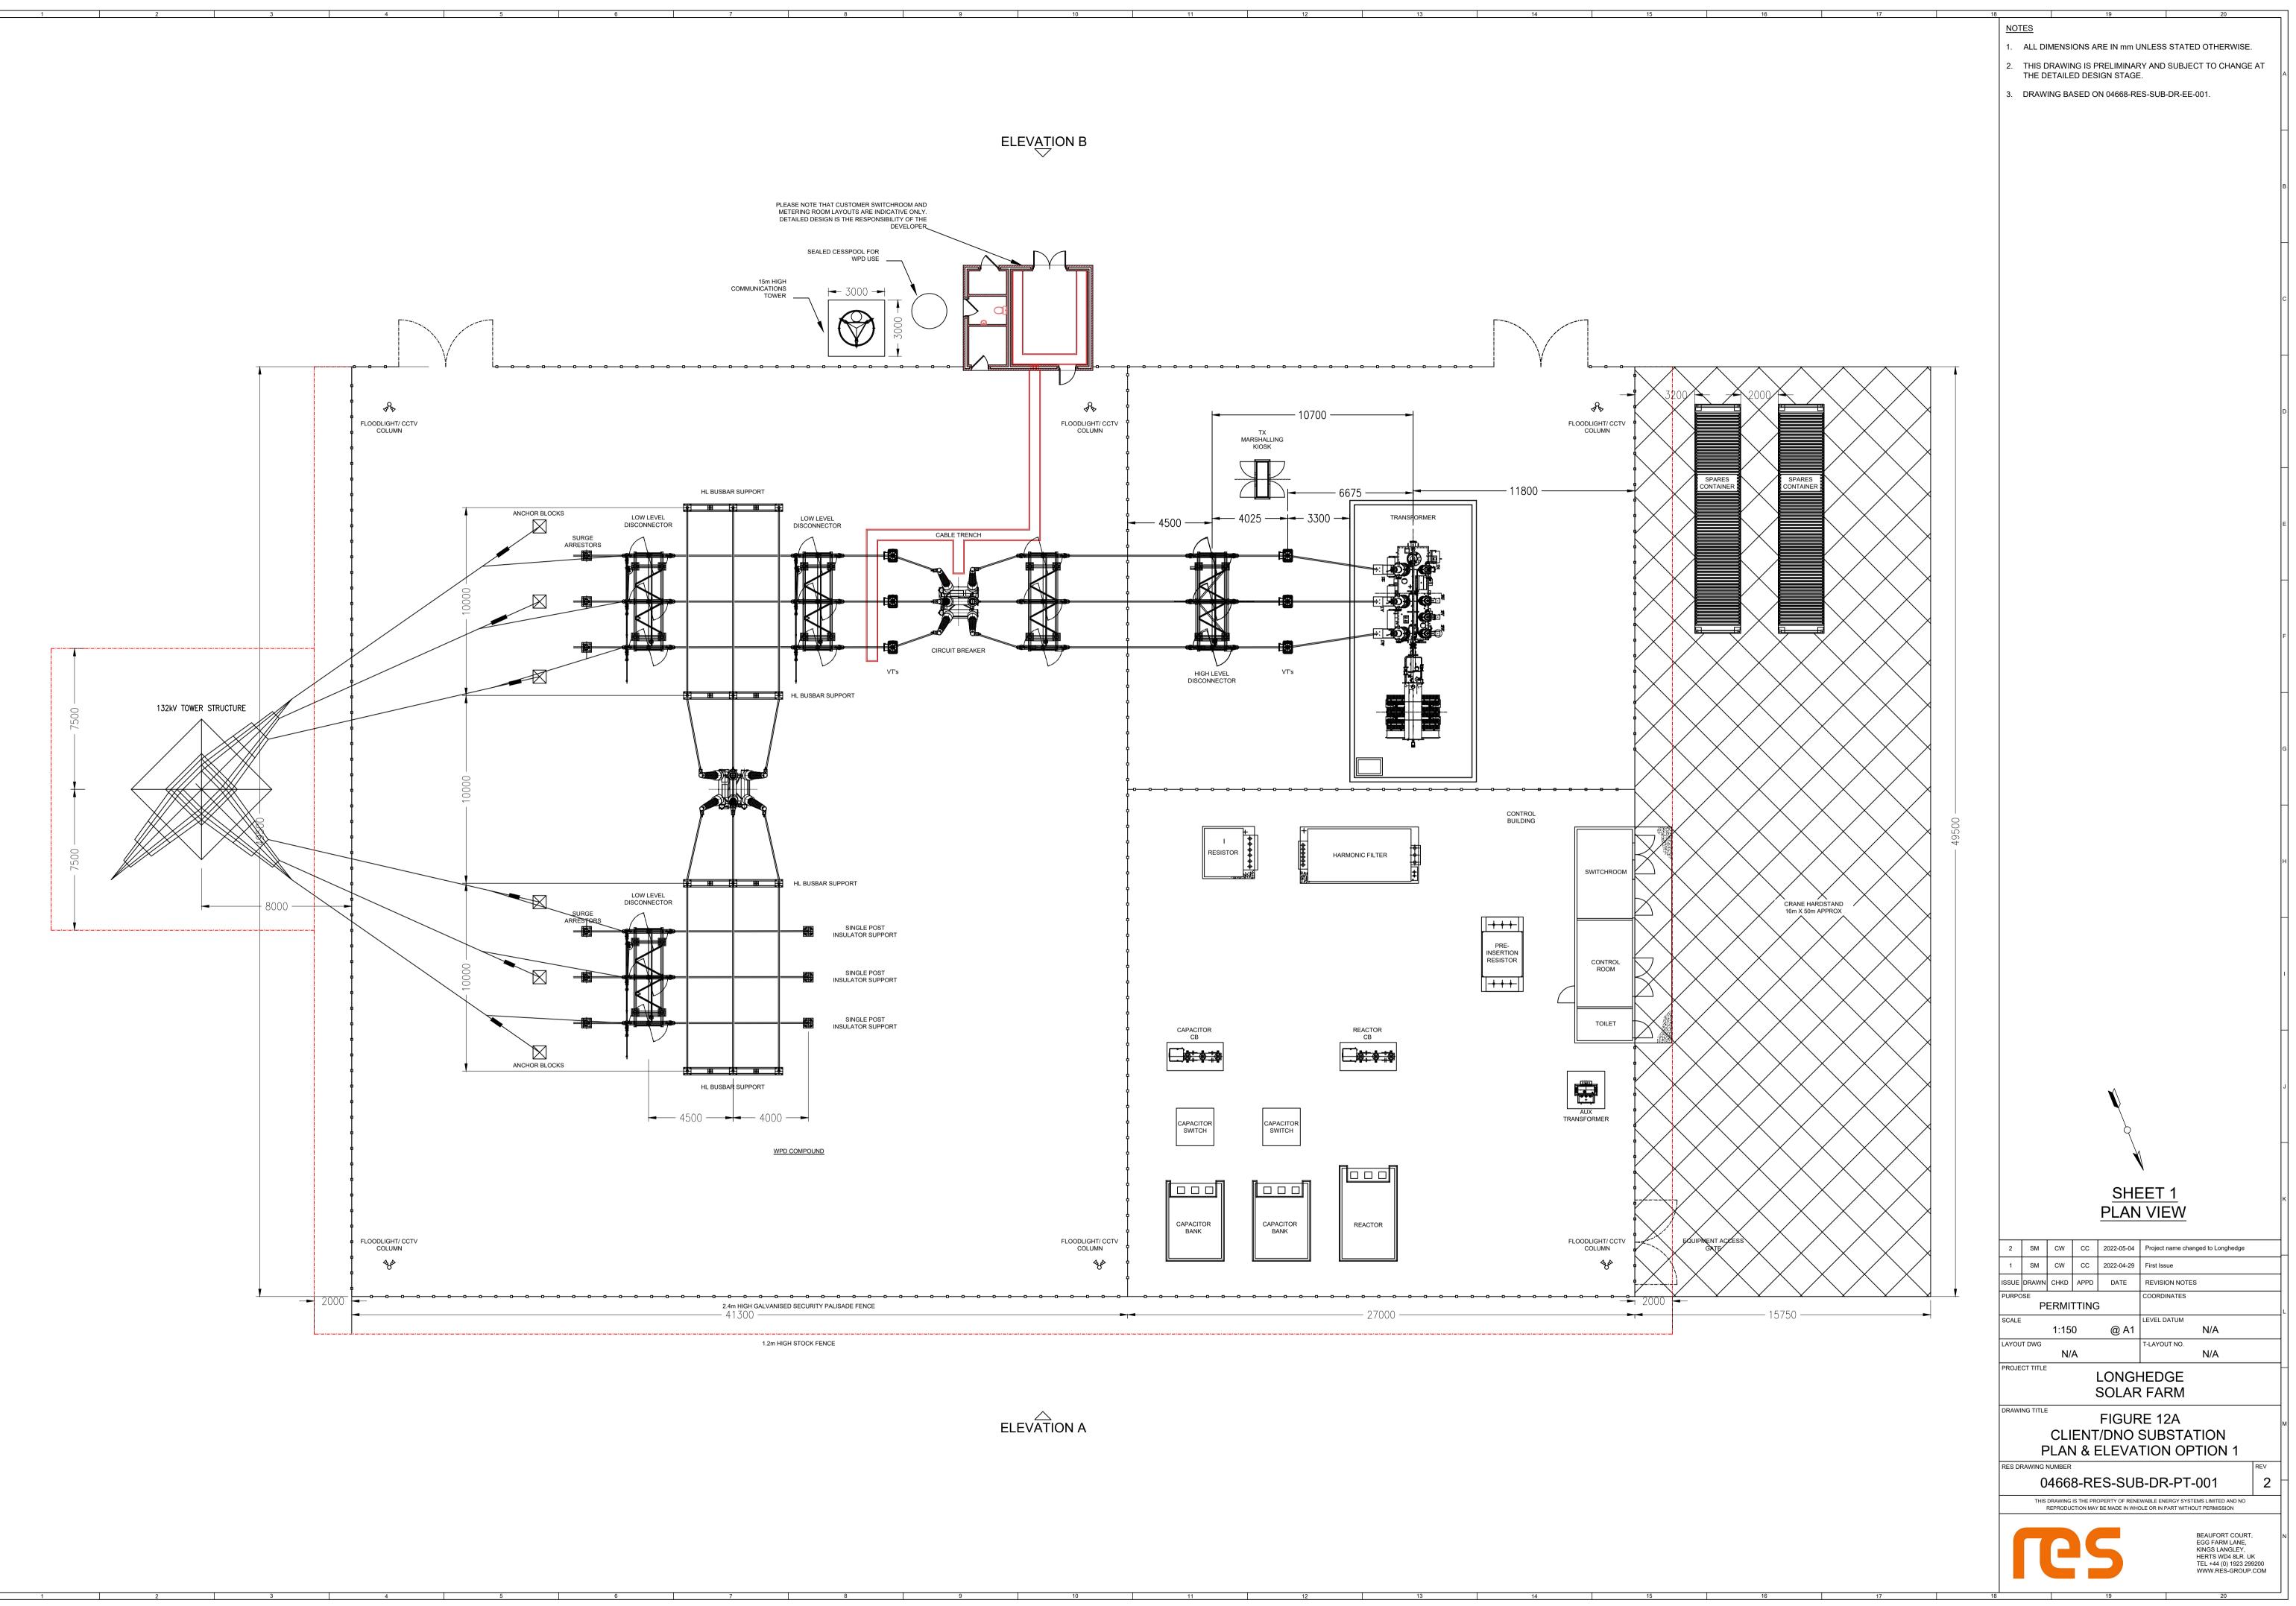

| PURPOSE COORDINATES PERMITTING COORDINATES COORDINATES CALE 1:150 @ A1 N/A LAYOUT DWG 1:150 @ A1 N/A CLAYOUT NO. N/A PROJECT TITLE LONGHEDGE SOLAR FARM DRAWING TITLE FIGURE 12A CLIENT/DNO SUBSTATION PLAN & ELEVATION OPTION 1 RES DRAWING NUMBER RES DRAWING NUMBER RES DRAWING IS THE PROPERTY OF RENEWABLE ENERGY SYSTEMS LIMITED AND NO REPRODUCTION MAY BE MADE IN WHOLE OR IN PART WITHOUT PERMISSION                                                                                                                                                                                                                                                                                                                                                                                                                                                                                                                                                                                                                                                                                                                                                                                                                                                                                                                                                                                                                                                                                                                                                                                                                                                                                                                                                                                                                                                                                                                                                                                                                                                                                                 | 1. ALL C     | IMENSIONS AR  | RE IN mm U | NLESS STAT      | ED OTHERWISI | Ξ.   |
|---------------------------------------------------------------------------------------------------------------------------------------------------------------------------------------------------------------------------------------------------------------------------------------------------------------------------------------------------------------------------------------------------------------------------------------------------------------------------------------------------------------------------------------------------------------------------------------------------------------------------------------------------------------------------------------------------------------------------------------------------------------------------------------------------------------------------------------------------------------------------------------------------------------------------------------------------------------------------------------------------------------------------------------------------------------------------------------------------------------------------------------------------------------------------------------------------------------------------------------------------------------------------------------------------------------------------------------------------------------------------------------------------------------------------------------------------------------------------------------------------------------------------------------------------------------------------------------------------------------------------------------------------------------------------------------------------------------------------------------------------------------------------------------------------------------------------------------------------------------------------------------------------------------------------------------------------------------------------------------------------------------------------------------------------------------------------------------------------------------|--------------|---------------|------------|-----------------|--------------|------|
| Image: Stream of the second |              |               |            |                 | ECT TO CHANG | E AT |
| CONNECTION TO<br>EXISTING OHL         2       SM       CW       CC       2022-05-04       Project name changed to Longhedge         1       SM       CW       CC       2022-04-29       First Issue         ISSUE DRAWN       CHKD       APPD       DATE       REVISION NOTES         PURPOSE       COORDINATES       COORDINATES         PERMITTING       COAD       N/A         SCALE       1:150       @ A1       N/A         LAYOUT DWG       T-LAYOUT NO.       N/A         PROJECT TITLE       LONGGHEDGEG       N/A         PROJECT TITLE       FIGURE 12A         DRAWING TITLE       FIGURE 12A         CLIENT/DNO SUBSTATION       PLAN & ELEVATION OPTION 1         RES DRAWING NUMBER       FIGURE 12A         CLIENT/DNO SUBSTATION       PLAN & ELEVATION OPTION 1         RES DRAWING NUMBER       REV         04668-RES-SUB-DR-PT-001       2         THIS DRAWING IS THE PROPERTY OF RENEWABLE ENERGY SYSTEMS LIMITED AND MA DE MADE IN WHOLE OR IN PART WITHOUT PERMISSION                                                                                                                                                                                                                                                                                                                                                                                                                                                                                                                                                                                                                                                                                                                                                                                                                                                                                                                                                                                                                                                                                                                  | 3. DRAV      | /ING BASED ON | N 04668-RE | S-SUB-DR-E      | E-001.       |      |
| CONNECTION TO<br>EXISTING OHL         2       SM       CW       CC       2022-05-04       Project name changed to Longhedge         1       SM       CW       CC       2022-04-29       First Issue         ISSUE DRAWN CHKD       APPD       DATE       REVISION NOTES         PURPOSE       COORDINATES       COORDINATES         PERMITTING       @ A1       N/A         SCALE       1:150       @ A1       N/A         LAYOUT DWG       N/A       N/A         AVOUT DWG       N/A       N/A         PROJECT TITLE       LONGGHEDGEG         DRAWING TITLE       FIGURE 12A         SOLAR FARM       ELEVEL DATUM OL         ACLIENT/DNO SUBBSTATION       PLAN & ELEVATION OPTION D         PLAN & ELEVATION OPTION D       REV         AG668-RES-SUB-DR-PT-001       REV         CH3063-RES-SUB-DR-PT-001       2                                                                                                                                                                                                                                                                                                                                                                                                                                                                                                                                                                                                                                                                                                                                                                                                                                                                                                                                                                                                                                                                                                                                                                                                                                                                                        |              |               |            |                 |              |      |
| CONNECTION TO<br>EXISTING OHL         2       SM       CW       CC       2022-05-04       Project name changed to Longhedge         1       SM       CW       CC       2022-04-29       First Issue         ISSUE DRAWN CHKD       APPD       DATE       REVISION NOTES         PURPOSE       COORDINATES       COORDINATES         PERMITTING       @ A1       N/A         SCALE       1:150       @ A1       N/A         LAYOUT DWG       N/A       N/A         AVOUT DWG       N/A       N/A         PROJECT TITLE       LONGGHEDGEG         DRAWING TITLE       FIGURE 12A         SOLAR FARM       ELEVEL DATUM OL         ACLIENT/DNO SUBBSTATION       PLAN & ELEVATION OPTION D         PLAN & ELEVATION OPTION D       REV         AG668-RES-SUB-DR-PT-001       REV         CH3062-RES-SUB-DR-PT-001       2                                                                                                                                                                                                                                                                                                                                                                                                                                                                                                                                                                                                                                                                                                                                                                                                                                                                                                                                                                                                                                                                                                                                                                                                                                                                                        |              |               |            |                 |              |      |
| CONNECTION TO<br>EXISTING OHL         2       SM       CW       CC       2022-05-04       Project name changed to Longhedge         1       SM       CW       CC       2022-04-29       First Issue         ISSUE DRAWN       CHKD       APPD       DATE       REVISION NOTES         PURPOSE       COORDINATES       COORDINATES         PERMITTING       COAD       N/A         SCALE       1:150       @ A1       N/A         LAYOUT DWG       T-LAYOUT NO.       N/A         PROJECT TITLE       LONGGHEDGEG       N/A         PROJECT TITLE       FIGURE 12A         DRAWING TITLE       FIGURE 12A         CLIENT/DNO SUBSTATION       PLAN & ELEVATION OPTION 1         RES DRAWING NUMBER       FIGURE 12A         CLIENT/DNO SUBSTATION       PLAN & ELEVATION OPTION 1         RES DRAWING NUMBER       REV         04668-RES-SUB-DR-PT-001       2         THIS DRAWING IS THE PROPERTY OF RENEWABLE ENERGY SYSTEMS LIMITED AND MA DE MADE IN WHOLE OR IN PART WITHOUT PERMISSION                                                                                                                                                                                                                                                                                                                                                                                                                                                                                                                                                                                                                                                                                                                                                                                                                                                                                                                                                                                                                                                                                                                  |              |               |            |                 |              |      |
| CONNECTION TO<br>EXISTING OHL         2       SM       CW       CC       2022-05-04       Project name changed to Longhedge         1       SM       CW       CC       2022-04-29       First Issue         ISSUE DRAWN       CHKD       APPD       DATE       REVISION NOTES         PURPOSE       COORDINATES       COORDINATES         PERMITTING       COAD       N/A         SCALE       1:150       @ A1       N/A         LAYOUT DWG       T-LAYOUT NO.       N/A         PROJECT TITLE       LONGGHEDGEG       N/A         PROJECT TITLE       FIGURE 12A         DRAWING TITLE       FIGURE 12A         CLIENT/DNO SUBSTATION       PLAN & ELEVATION OPTION 1         RES DRAWING NUMBER       FIGURE 12A         CLIENT/DNO SUBSTATION       PLAN & ELEVATION OPTION 1         RES DRAWING NUMBER       REV         04668-RES-SUB-DR-PT-001       2         THIS DRAWING IS THE PROPERTY OF RENEWABLE ENERGY SYSTEMS LIMITED AND MA DE MADE IN WHOLE OR IN PART WITHOUT PERMISSION                                                                                                                                                                                                                                                                                                                                                                                                                                                                                                                                                                                                                                                                                                                                                                                                                                                                                                                                                                                                                                                                                                                  |              |               |            |                 |              |      |
| CONNECTION TO<br>EXISTING OHL         2       SM       CW       CC       2022-05-04       Project name changed to Longhedge         1       SM       CW       CC       2022-04-29       First Issue         ISSUE DRAWN       CHKD       APPD       DATE       REVISION NOTES         PURPOSE       COORDINATES       COORDINATES         PERMITTING       COAD       N/A         SCALE       1:150       @ A1       N/A         LAYOUT DWG       T-LAYOUT NO.       N/A         PROJECT TITLE       LONGGHEDGEG       N/A         PROJECT TITLE       FIGURE 12A         DRAWING TITLE       FIGURE 12A         CLIENT/DNO SUBSTATION       PLAN & ELEVATION OPTION 1         RES DRAWING NUMBER       FIGURE 12A         CLIENT/DNO SUBSTATION       PLAN & ELEVATION OPTION 1         RES DRAWING NUMBER       REV         04668-RES-SUB-DR-PT-001       2         THIS DRAWING IS THE PROPERTY OF RENEWABLE ENERGY SYSTEMS LIMITED AND MA DE MADE IN WHOLE OR IN PART WITHOUT PERMISSION                                                                                                                                                                                                                                                                                                                                                                                                                                                                                                                                                                                                                                                                                                                                                                                                                                                                                                                                                                                                                                                                                                                  |              |               |            |                 |              |      |
| CONNECTION TO<br>EXISTING OHL         2       SM       CW       CC       2022-05-04       Project name changed to Longhedge         1       SM       CW       CC       2022-04-29       First Issue         ISSUE DRAWN       CHKD       APPD       DATE       REVISION NOTES         PURPOSE       COORDINATES       COORDINATES         PERMITTING       COAD       N/A         SCALE       1:150       @ A1       N/A         LAYOUT DWG       T-LAYOUT NO.       N/A         PROJECT TITLE       LONGGHEDGEG       N/A         PROJECT TITLE       FIGURE 12A         DRAWING TITLE       FIGURE 12A         CLIENT/DNO SUBSTATION       PLAN & ELEVATION OPTION 1         RES DRAWING NUMBER       FIGURE 12A         CLIENT/DNO SUBSTATION       PLAN & ELEVATION OPTION 1         RES DRAWING NUMBER       REV         04668-RES-SUB-DR-PT-001       2         THIS DRAWING IS THE PROPERTY OF RENEWABLE ENERGY SYSTEMS LIMITED AND MA DE MADE IN WHOLE OR IN PART WITHOUT PERMISSION                                                                                                                                                                                                                                                                                                                                                                                                                                                                                                                                                                                                                                                                                                                                                                                                                                                                                                                                                                                                                                                                                                                  |              |               |            |                 |              |      |
| CONNECTION TO<br>EXISTING OHL         2       SM       CW       CC       2022-05-04       Project name changed to Longhedge         1       SM       CW       CC       2022-04-29       First Issue         ISSUE DRAWN       CHKD       APPD       DATE       REVISION NOTES         PURPOSE       COORDINATES       COORDINATES         PERMITTING       COAD       N/A         SCALE       1:150       @ A1       N/A         LAYOUT DWG       T-LAYOUT NO.       N/A         PROJECT TITLE       LONGGHEDGEG       N/A         PROJECT TITLE       FIGURE 12A         DRAWING TITLE       FIGURE 12A         CLIENT/DNO SUBSTATION       PLAN & ELEVATION OPTION 1         RES DRAWING NUMBER       FIGURE 12A         CLIENT/DNO SUBSTATION       PLAN & ELEVATION OPTION 1         RES DRAWING NUMBER       REV         04668-RES-SUB-DR-PT-001       2         THIS DRAWING IS THE PROPERTY OF RENEWABLE ENERGY SYSTEMS LIMITED AND MA DE MADE IN WHOLE OR IN PART WITHOUT PERMISSION                                                                                                                                                                                                                                                                                                                                                                                                                                                                                                                                                                                                                                                                                                                                                                                                                                                                                                                                                                                                                                                                                                                  |              |               |            |                 |              |      |
| CONNECTION TO<br>EXISTING OHL         2       SM       CW       CC       2022-05-04       Project name changed to Longhedge         1       SM       CW       CC       2022-04-29       First Issue         ISSUE DRAWN       CHKD       APPD       DATE       REVISION NOTES         PURPOSE       COORDINATES       COORDINATES         PERMITTING       COAD       N/A         SCALE       1:150       @ A1       N/A         LAYOUT DWG       T-LAYOUT NO.       N/A         PROJECT TITLE       LONGGHEDGEG       N/A         PROJECT TITLE       FIGURE 12A         DRAWING TITLE       FIGURE 12A         CLIENT/DNO SUBSTATION       PLAN & ELEVATION OPTION 1         RES DRAWING NUMBER       FIGURE 12A         CLIENT/DNO SUBSTATION       PLAN & ELEVATION OPTION 1         RES DRAWING NUMBER       REV         04668-RES-SUB-DR-PT-001       2         THIS DRAWING IS THE PROPERTY OF RENEWABLE ENERGY SYSTEMS LIMITED AND MA DE MADE IN WHOLE OR IN PART WITHOUT PERMISSION                                                                                                                                                                                                                                                                                                                                                                                                                                                                                                                                                                                                                                                                                                                                                                                                                                                                                                                                                                                                                                                                                                                  |              |               |            |                 |              |      |
| CONNECTION TO<br>EXISTING OHL         2       SM       CW       CC       2022-05-04       Project name changed to Longhedge         1       SM       CW       CC       2022-04-29       First Issue         ISSUE DRAWN       CHKD       APPD       DATE       REVISION NOTES         PURPOSE       COORDINATES       COORDINATES         PERMITTING       COAD       N/A         SCALE       1:150       @ A1       N/A         LAYOUT DWG       T-LAYOUT NO.       N/A         PROJECT TITLE       LONGGHEDGEG       N/A         PROJECT TITLE       FIGURE 12A         DRAWING TITLE       FIGURE 12A         CLIENT/DNO SUBSTATION       PLAN & ELEVATION OPTION 1         RES DRAWING NUMBER       FIGURE 12A         CLIENT/DNO SUBSTATION       PLAN & ELEVATION OPTION 1         RES DRAWING NUMBER       REV         04668-RES-SUB-DR-PT-001       2         THIS DRAWING IS THE PROPERTY OF RENEWABLE ENERGY SYSTEMS LIMITED AND MA DE MADE IN WHOLE OR IN PART WITHOUT PERMISSION                                                                                                                                                                                                                                                                                                                                                                                                                                                                                                                                                                                                                                                                                                                                                                                                                                                                                                                                                                                                                                                                                                                  |              |               |            |                 |              |      |
| CONNECTION TO<br>EXISTING OHL         2       SM       CW       CC       2022-05-04       Project name changed to Longhedge         1       SM       CW       CC       2022-04-29       First Issue         ISSUE DRAWN       CHKD       APPD       DATE       REVISION NOTES         PURPOSE       COORDINATES       COORDINATES         PERMITTING       COAD       N/A         SCALE       1:150       @ A1       N/A         LAYOUT DWG       T-LAYOUT NO.       N/A         PROJECT TITLE       LONGGHEDGEG       N/A         PROJECT TITLE       FIGURE 12A         DRAWING TITLE       FIGURE 12A         CLIENT/DNO SUBSTATION       PLAN & ELEVATION OPTION 1         RES DRAWING NUMBER       FIGURE 12A         CLIENT/DNO SUBSTATION       PLAN & ELEVATION OPTION 1         RES DRAWING NUMBER       REV         04668-RES-SUB-DR-PT-001       2         THIS DRAWING IS THE PROPERTY OF RENEWABLE ENERGY SYSTEMS LIMITED AND MA DE MADE IN WHOLE OR IN PART WITHOUT PERMISSION                                                                                                                                                                                                                                                                                                                                                                                                                                                                                                                                                                                                                                                                                                                                                                                                                                                                                                                                                                                                                                                                                                                  |              |               |            |                 |              |      |
| CONNECTION TO<br>EXISTING OHL         2       SM       CW       CC       2022-05-04       Project name changed to Longhedge         1       SM       CW       CC       2022-04-29       First Issue         ISSUE DRAWN       CHKD       APPD       DATE       REVISION NOTES         PURPOSE       COORDINATES       COORDINATES         PERMITTING       COAD       N/A         SCALE       1:150       @ A1       N/A         LAYOUT DWG       T-LAYOUT NO.       N/A         PROJECT TITLE       LONGGHEDGEG       N/A         PROJECT TITLE       FIGURE 12A         DRAWING TITLE       FIGURE 12A         CLIENT/DNO SUBSTATION       PLAN & ELEVATION OPTION 1         RES DRAWING NUMBER       FIGURE 12A         CLIENT/DNO SUBSTATION       PLAN & ELEVATION OPTION 1         RES DRAWING NUMBER       REV         04668-RES-SUB-DR-PT-001       2         THIS DRAWING IS THE PROPERTY OF RENEWABLE ENERGY SYSTEMS LIMITED AND MA DE MADE IN WHOLE OR IN PART WITHOUT PERMISSION                                                                                                                                                                                                                                                                                                                                                                                                                                                                                                                                                                                                                                                                                                                                                                                                                                                                                                                                                                                                                                                                                                                  |              |               |            |                 |              |      |
| CONNECTION TO<br>EXISTING OHL         2       SM       CW       CC       2022-05-04       Project name changed to Longhedge         1       SM       CW       CC       2022-04-29       First Issue         ISSUE DRAWN       CHKD       APPD       DATE       REVISION NOTES         PURPOSE       COORDINATES       COORDINATES         PERMITTING       COAD       N/A         SCALE       1:150       @ A1       N/A         LAYOUT DWG       T-LAYOUT NO.       N/A         PROJECT TITLE       LONGGHEDGEG       N/A         PROJECT TITLE       FIGURE 12A         DRAWING TITLE       FIGURE 12A         CLIENT/DNO SUBSTATION       PLAN & ELEVATION OPTION 1         RES DRAWING NUMBER       FIGURE 12A         CLIENT/DNO SUBSTATION       PLAN & ELEVATION OPTION 1         RES DRAWING NUMBER       REV         04668-RES-SUB-DR-PT-001       2         THIS DRAWING IS THE PROPERTY OF RENEWABLE ENERGY SYSTEMS LIMITED AND MA DE MADE IN WHOLE OR IN PART WITHOUT PERMISSION                                                                                                                                                                                                                                                                                                                                                                                                                                                                                                                                                                                                                                                                                                                                                                                                                                                                                                                                                                                                                                                                                                                  |              |               |            |                 |              |      |
| CONNECTION TO<br>EXISTING OHL         2       SM       CW       CC       2022-05-04       Project name changed to Longhedge         1       SM       CW       CC       2022-04-29       First Issue         ISSUE DRAWN       CHKD       APPD       DATE       REVISION NOTES         PURPOSE       COORDINATES       COORDINATES         PERMITTING       COAD       N/A         SCALE       1:150       @ A1       N/A         LAYOUT DWG       T-LAYOUT NO.       N/A         PROJECT TITLE       LONGGHEDGEG       N/A         PROJECT TITLE       FIGURE 12A         DRAWING TITLE       FIGURE 12A         CLIENT/DNO SUBSTATION       PLAN & ELEVATION OPTION 1         RES DRAWING NUMBER       FIGURE 12A         CLIENT/DNO SUBSTATION       PLAN & ELEVATION OPTION 1         RES DRAWING NUMBER       REV         04668-RES-SUB-DR-PT-001       2         THIS DRAWING IS THE PROPERTY OF RENEWABLE ENERGY SYSTEMS LIMITED AND MA DE MADE IN WHOLE OR IN PART WITHOUT PERMISSION                                                                                                                                                                                                                                                                                                                                                                                                                                                                                                                                                                                                                                                                                                                                                                                                                                                                                                                                                                                                                                                                                                                  |              |               |            |                 |              |      |
| CONNECTION TO<br>EXISTING OHL         2       SM       CW       CC       2022-05-04       Project name changed to Longhedge         1       SM       CW       CC       2022-04-29       First Issue         ISSUE DRAWN       CHKD       APPD       DATE       REVISION NOTES         PURPOSE       COORDINATES       COORDINATES         PERMITTING       COAD       N/A         SCALE       1:150       @ A1       N/A         LAYOUT DWG       T-LAYOUT NO.       N/A         PROJECT TITLE       LONGGHEDGEG       N/A         PROJECT TITLE       FIGURE 12A         DRAWING TITLE       FIGURE 12A         CLIENT/DNO SUBSTATION       PLAN & ELEVATION OPTION 1         RES DRAWING NUMBER       FIGURE 12A         CLIENT/DNO SUBSTATION       PLAN & ELEVATION OPTION 1         RES DRAWING NUMBER       REV         04668-RES-SUB-DR-PT-001       2         THIS DRAWING IS THE PROPERTY OF RENEWABLE ENERGY SYSTEMS LIMITED AND MA DE MADE IN WHOLE OR IN PART WITHOUT PERMISSION                                                                                                                                                                                                                                                                                                                                                                                                                                                                                                                                                                                                                                                                                                                                                                                                                                                                                                                                                                                                                                                                                                                  |              |               |            |                 |              |      |
| CONNECTION TO<br>EXISTING OHL         2       SM       CW       CC       2022-05-04       Project name changed to Longhedge         1       SM       CW       CC       2022-04-29       First Issue         ISSUE DRAWN CHKD       APPD       DATE       REVISION NOTES         PURPOSE       COORDINATES       COORDINATES         PERMITTING       @ A1       N/A         SCALE       1:150       @ A1       N/A         LAYOUT DWG       N/A       N/A         AVOUT DWG       N/A       N/A         PROJECT TITLE       LONGGHEDGEG         DRAWING TITLE       FIGURE 12A         SOLAR FARM       ELEVEL DATUM OL         ACLIENT/DNO SUBBSTATION       PLAN & ELEVATION OPTION D         PLAN & ELEVATION OPTION D       REV         AG668-RES-SUB-DR-PT-001       REV         CH3062-RES-SUB-DR-PT-001       2                                                                                                                                                                                                                                                                                                                                                                                                                                                                                                                                                                                                                                                                                                                                                                                                                                                                                                                                                                                                                                                                                                                                                                                                                                                                                        |              |               |            |                 |              |      |
| CONNECTION TO<br>EXISTING OHL         2       SM       CW       CC       2022-05-04       Project name changed to Longhedge         1       SM       CW       CC       2022-04-29       First Issue         ISSUE DRAWN       CHKD       APPD       DATE       REVISION NOTES         PURPOSE       COORDINATES       COORDINATES         PERMITTING       COAD       N/A         SCALE       1:150       @ A1       N/A         LAYOUT DWG       T-LAYOUT NO.       N/A         PROJECT TITLE       LONGGHEDGEG       N/A         PROJECT TITLE       FIGURE 12A         DRAWING TITLE       FIGURE 12A         CLIENT/DNO SUBSTATION       PLAN & ELEVATION OPTION 1         RES DRAWING NUMBER       FIGURE 12A         CLIENT/DNO SUBSTATION       PLAN & ELEVATION OPTION 1         RES DRAWING NUMBER       REV         04668-RES-SUB-DR-PT-001       2         THIS DRAWING IS THE PROPERTY OF RENEWABLE ENERGY SYSTEMS LIMITED AND MA DE MADE IN WHOLE OR IN PART WITHOUT PERMISSION                                                                                                                                                                                                                                                                                                                                                                                                                                                                                                                                                                                                                                                                                                                                                                                                                                                                                                                                                                                                                                                                                                                  |              |               |            |                 |              |      |
| CONNECTION TO<br>EXISTING OHL         2       SM       CW       CC       2022-05-04       Project name changed to Longhedge         1       SM       CW       CC       2022-04-29       First Issue         ISSUE DRAWN CHKD       APPD       DATE       REVISION NOTES         PURPOSE       COORDINATES       COORDINATES         PERMITTING       @ A1       N/A         SCALE       1:150       @ A1       N/A         LAYOUT DWG       N/A       N/A         AVOUT DWG       N/A       N/A         PROJECT TITLE       LONGGHEDGEG         DRAWING TITLE       FIGURE 12A         SOLAR FARM       ELEVEL DATUM OL         ACLIENT/DNO SUBBSTATION       PLAN & ELEVATION OPTION D         PLAN & ELEVATION OPTION D       REV         AG668-RES-SUB-DR-PT-001       REV         CH3062-RES-SUB-DR-PT-001       2                                                                                                                                                                                                                                                                                                                                                                                                                                                                                                                                                                                                                                                                                                                                                                                                                                                                                                                                                                                                                                                                                                                                                                                                                                                                                        |              |               |            |                 |              |      |
| CONNECTION TO<br>EXISTING OHL         2       SM       CW       CC       2022-05-04       Project name changed to Longhedge         1       SM       CW       CC       2022-04-29       First Issue         ISSUE DRAWN       CHKD       APPD       DATE       REVISION NOTES         PURPOSE       COORDINATES       COORDINATES         PERMITTING       COAD       N/A         SCALE       1:150       @ A1       N/A         LAYOUT DWG       T-LAYOUT NO.       N/A         PROJECT TITLE       LONGGHEDGEG       N/A         PROJECT TITLE       FIGURE 12A         DRAWING TITLE       FIGURE 12A         CLIENT/DNO SUBSTATION       PLAN & ELEVATION OPTION 1         RES DRAWING NUMBER       FIGURE 12A         CLIENT/DNO SUBSTATION       PLAN & ELEVATION OPTION 1         RES DRAWING NUMBER       REV         04668-RES-SUB-DR-PT-001       2         THIS DRAWING IS THE PROPERTY OF RENEWABLE ENERGY SYSTEMS LIMITED AND MA DE MADE IN WHOLE OR IN PART WITHOUT PERMISSION                                                                                                                                                                                                                                                                                                                                                                                                                                                                                                                                                                                                                                                                                                                                                                                                                                                                                                                                                                                                                                                                                                                  |              |               |            |                 |              |      |
| CONNECTION TO<br>EXISTING OHL         2       SM       CW       CC       2022-05-04       Project name changed to Longhedge         1       SM       CW       CC       2022-04-29       First Issue         ISSUE DRAWN       CHKD       APPD       DATE       REVISION NOTES         PURPOSE       COORDINATES       COORDINATES         PERMITTING       COAD       N/A         SCALE       1:150       @ A1       N/A         LAYOUT DWG       T-LAYOUT NO.       N/A         PROJECT TITLE       LONGGHEDGEG       N/A         PROJECT TITLE       FIGURE 12A         DRAWING TITLE       FIGURE 12A         CLIENT/DNO SUBSTATION       PLAN & ELEVATION OPTION 1         RES DRAWING NUMBER       FIGURE 12A         CLIENT/DNO SUBSTATION       PLAN & ELEVATION OPTION 1         RES DRAWING NUMBER       REV         04668-RES-SUB-DR-PT-001       2         THIS DRAWING IS THE PROPERTY OF RENEWABLE ENERGY SYSTEMS LIMITED AND MA DE MADE IN WHOLE OR IN PART WITHOUT PERMISSION                                                                                                                                                                                                                                                                                                                                                                                                                                                                                                                                                                                                                                                                                                                                                                                                                                                                                                                                                                                                                                                                                                                  |              |               |            |                 |              |      |
| CONNECTION TO<br>EXISTING OHL         2       SM       CW       CC       2022-05-04       Project name changed to Longhedge         1       SM       CW       CC       2022-04-29       First Issue         ISSUE DRAWN       CHKD       APPD       DATE       REVISION NOTES         PURPOSE       COORDINATES       COORDINATES         PERMITTING       COAD       N/A         SCALE       1:150       @ A1       N/A         LAYOUT DWG       T-LAYOUT NO.       N/A         PROJECT TITLE       LONGGHEDGEG       N/A         PROJECT TITLE       FIGURE 12A         DRAWING TITLE       FIGURE 12A         CLIENT/DNO SUBSTATION       PLAN & ELEVATION OPTION 1         RES DRAWING NUMBER       FIGURE 12A         CLIENT/DNO SUBSTATION       PLAN & ELEVATION OPTION 1         RES DRAWING NUMBER       REV         04668-RES-SUB-DR-PT-001       2         THIS DRAWING IS THE PROPERTY OF RENEWABLE ENERGY SYSTEMS LIMITED AND MA DE MADE IN WHOLE OR IN PART WITHOUT PERMISSION                                                                                                                                                                                                                                                                                                                                                                                                                                                                                                                                                                                                                                                                                                                                                                                                                                                                                                                                                                                                                                                                                                                  |              |               |            |                 |              |      |
| CONNECTION TO<br>EXISTING OHL         2       SM       CW       CC       2022-05-04       Project name changed to Longhedge         1       SM       CW       CC       2022-04-29       First Issue         ISSUE DRAWN       CHKD       APPD       DATE       REVISION NOTES         PURPOSE       COORDINATES       COORDINATES         PERMITTING       COAD       N/A         SCALE       1:150       @ A1       N/A         LAYOUT DWG       T-LAYOUT NO.       N/A         PROJECT TITLE       LONGGHEDGEG       N/A         PROJECT TITLE       FIGURE 12A         DRAWING TITLE       FIGURE 12A         CLIENT/DNO SUBSTATION       PLAN & ELEVATION OPTION 1         RES DRAWING NUMBER       FIGURE 12A         CLIENT/DNO SUBSTATION       PLAN & ELEVATION OPTION 1         RES DRAWING NUMBER       REV         04668-RES-SUB-DR-PT-001       2         THIS DRAWING IS THE PROPERTY OF RENEWABLE ENERGY SYSTEMS LIMITED AND MA DE MADE IN WHOLE OR IN PART WITHOUT PERMISSION                                                                                                                                                                                                                                                                                                                                                                                                                                                                                                                                                                                                                                                                                                                                                                                                                                                                                                                                                                                                                                                                                                                  |              |               |            |                 |              |      |
| CONNECTION TO<br>EXISTING OHL         2       SM       CW       CC       2022-05-04       Project name changed to Longhedge         1       SM       CW       CC       2022-04-29       First Issue         ISSUE DRAWN       CHKD       APPD       DATE       REVISION NOTES         PURPOSE       COORDINATES       COORDINATES         PERMITTING       COAD       N/A         SCALE       1:150       @ A1       N/A         LAYOUT DWG       T-LAYOUT NO.       N/A         PROJECT TITLE       LONGGHEDGEG       N/A         PROJECT TITLE       FIGURE 12A         DRAWING TITLE       FIGURE 12A         CLIENT/DNO SUBSTATION       PLAN & ELEVATION OPTION 1         RES DRAWING NUMBER       FIGURE 12A         CLIENT/DNO SUBSTATION       PLAN & ELEVATION OPTION 1         RES DRAWING NUMBER       REV         04668-RES-SUB-DR-PT-001       2         THIS DRAWING IS THE PROPERTY OF RENEWABLE ENERGY SYSTEMS LIMITED AND MA DE MADE IN WHOLE OR IN PART WITHOUT PERMISSION                                                                                                                                                                                                                                                                                                                                                                                                                                                                                                                                                                                                                                                                                                                                                                                                                                                                                                                                                                                                                                                                                                                  |              |               |            |                 |              |      |
| CONNECTION TO<br>EXISTING OHL         2       SM       CW       CC       2022-05-04       Project name changed to Longhedge         1       SM       CW       CC       2022-04-29       First Issue         ISSUE DRAWN       CHKD       APPD       DATE       REVISION NOTES         PURPOSE       COORDINATES       COORDINATES         PERMITTING       COAD       N/A         SCALE       1:150       @ A1       N/A         LAYOUT DWG       T-LAYOUT NO.       N/A         PROJECT TITLE       LONGGHEDGEG       N/A         PROJECT TITLE       FIGURE 12A         DRAWING TITLE       FIGURE 12A         CLIENT/DNO SUBSTATION       PLAN & ELEVATION OPTION 1         RES DRAWING NUMBER       FIGURE 12A         CLIENT/DNO SUBSTATION       PLAN & ELEVATION OPTION 1         RES DRAWING NUMBER       REV         04668-RES-SUB-DR-PT-001       2         THIS DRAWING IS THE PROPERTY OF RENEWABLE ENERGY SYSTEMS LIMITED AND MA DE MADE IN WHOLE OR IN PART WITHOUT PERMISSION                                                                                                                                                                                                                                                                                                                                                                                                                                                                                                                                                                                                                                                                                                                                                                                                                                                                                                                                                                                                                                                                                                                  |              |               |            |                 |              |      |
| CONNECTION TO<br>EXISTING OHL         2       SM       CW       CC       2022-05-04       Project name changed to Longhedge         1       SM       CW       CC       2022-04-29       First Issue         ISSUE DRAWN       CHKD       APPD       DATE       REVISION NOTES         PURPOSE       COORDINATES       COORDINATES         PERMITTING       COAD       N/A         SCALE       1:150       @ A1       N/A         LAYOUT DWG       T-LAYOUT NO.       N/A         PROJECT TITLE       LONGGHEDGEG       N/A         PROJECT TITLE       FIGURE 12A         DRAWING TITLE       FIGURE 12A         CLIENT/DNO SUBSTATION       PLAN & ELEVATION OPTION 1         RES DRAWING NUMBER       FIGURE 12A         CLIENT/DNO SUBSTATION       PLAN & ELEVATION OPTION 1         RES DRAWING NUMBER       REV         04668-RES-SUB-DR-PT-001       2         THIS DRAWING IS THE PROPERTY OF RENEWABLE ENERGY SYSTEMS LIMITED AND MA DE MADE IN WHOLE OR IN PART WITHOUT PERMISSION                                                                                                                                                                                                                                                                                                                                                                                                                                                                                                                                                                                                                                                                                                                                                                                                                                                                                                                                                                                                                                                                                                                  |              |               |            |                 |              |      |
| CONNECTION TO<br>EXISTING OHL         2       SM       CW       CC       2022-05-04       Project name changed to Longhedge         1       SM       CW       CC       2022-04-29       First Issue         ISSUE DRAWN       CHKD       APPD       DATE       REVISION NOTES         PURPOSE       COORDINATES       COORDINATES         PERMITTING       COAD       N/A         SCALE       1:150       @ A1       N/A         LAYOUT DWG       T-LAYOUT NO.       N/A         PROJECT TITLE       LONGGHEDGEG       N/A         PROJECT TITLE       FIGURE 12A         DRAWING TITLE       FIGURE 12A         CLIENT/DNO SUBSTATION       PLAN & ELEVATION OPTION 1         RES DRAWING NUMBER       FIGURE 12A         CLIENT/DNO SUBSTATION       PLAN & ELEVATION OPTION 1         RES DRAWING NUMBER       REV         04668-RES-SUB-DR-PT-001       2         THIS DRAWING IS THE PROPERTY OF RENEWABLE ENERGY SYSTEMS LIMITED AND MA DE MADE IN WHOLE OR IN PART WITHOUT PERMISSION                                                                                                                                                                                                                                                                                                                                                                                                                                                                                                                                                                                                                                                                                                                                                                                                                                                                                                                                                                                                                                                                                                                  |              |               |            |                 |              |      |
| CONNECTION TO<br>EXISTING OHL         2       SM       CW       CC       2022-05-04       Project name changed to Longhedge         1       SM       CW       CC       2022-04-29       First Issue         ISSUE DRAWN       CHKD       APPD       DATE       REVISION NOTES         PURPOSE       COORDINATES       COORDINATES         PERMITTING       COAD       N/A         SCALE       1:150       @ A1       N/A         LAYOUT DWG       T-LAYOUT NO.       N/A         PROJECT TITLE       LONGGHEDGEG       N/A         PROJECT TITLE       FIGURE 12A         DRAWING TITLE       FIGURE 12A         CLIENT/DNO SUBSTATION       PLAN & ELEVATION OPTION 1         RES DRAWING NUMBER       FIGURE 12A         CLIENT/DNO SUBSTATION       PLAN & ELEVATION OPTION 1         RES DRAWING NUMBER       REV         04668-RES-SUB-DR-PT-001       2         THIS DRAWING IS THE PROPERTY OF RENEWABLE ENERGY SYSTEMS LIMITED AND MA DE MADE IN WHOLE OR IN PART WITHOUT PERMISSION                                                                                                                                                                                                                                                                                                                                                                                                                                                                                                                                                                                                                                                                                                                                                                                                                                                                                                                                                                                                                                                                                                                  |              |               |            |                 |              |      |
| CONNECTION TO<br>EXISTING OHL         2       SM       CW       CC       2022-05-04       Project name changed to Longhedge         1       SM       CW       CC       2022-04-29       First Issue         ISSUE DRAWN CHKD       APPD       DATE       REVISION NOTES         PURPOSE       COORDINATES       COORDINATES         PERMITTING       @ A1       N/A         SCALE       1:150       @ A1       N/A         LAYOUT DWG       N/A       N/A         AVOUT DWG       N/A       N/A         PROJECT TITLE       LONGGHEDGEG         DRAWING TITLE       FIGURE 12A         SOLAR FARM       ELEVEL DATUM OL         ACLIENT/DNO SUBBSTATION       PLAN & ELEVATION OPTION D         PLAN & ELEVATION OPTION D       REV         AG668-RES-SUB-DR-PT-001       REV         CH3062-RES-SUB-DR-PT-001       2                                                                                                                                                                                                                                                                                                                                                                                                                                                                                                                                                                                                                                                                                                                                                                                                                                                                                                                                                                                                                                                                                                                                                                                                                                                                                        |              |               |            |                 |              |      |
| CONNECTION TO<br>EXISTING OHL         2       SM       CW       CC       2022-05-04       Project name changed to Longhedge         1       SM       CW       CC       2022-04-29       First Issue         ISSUE DRAWN       CHKD       APPD       DATE       REVISION NOTES         PURPOSE       COORDINATES       COORDINATES         PERMITTING       COAD       N/A         SCALE       1:150       @ A1       N/A         LAYOUT DWG       T-LAYOUT NO.       N/A         PROJECT TITLE       LONGGHEDGEG       N/A         PROJECT TITLE       FIGURE 12A         DRAWING TITLE       FIGURE 12A         CLIENT/DNO SUBSTATION       PLAN & ELEVATION OPTION 1         RES DRAWING NUMBER       FIGURE 12A         CLIENT/DNO SUBSTATION       PLAN & ELEVATION OPTION 1         RES DRAWING NUMBER       REV         04668-RES-SUB-DR-PT-001       2         THIS DRAWING IS THE PROPERTY OF RENEWABLE ENERGY SYSTEMS LIMITED AND MA DE MADE IN WHOLE OR IN PART WITHOUT PERMISSION                                                                                                                                                                                                                                                                                                                                                                                                                                                                                                                                                                                                                                                                                                                                                                                                                                                                                                                                                                                                                                                                                                                  |              |               |            |                 |              |      |
| CONNECTION TO<br>EXISTING OHL         2       SM       CW       CC       2022-05-04       Project name changed to Longhedge         1       SM       CW       CC       2022-04-29       First Issue         ISSUE DRAWN       CHKD       APPD       DATE       REVISION NOTES         PURPOSE       COORDINATES       COORDINATES         PERMITTING       COAD       N/A         SCALE       1:150       @ A1       N/A         LAYOUT DWG       T-LAYOUT NO.       N/A         PROJECT TITLE       LONGGHEDGEG       N/A         PROJECT TITLE       FIGURE 12A         DRAWING TITLE       FIGURE 12A         CLIENT/DNO SUBSTATION       PLAN & ELEVATION OPTION 1         RES DRAWING NUMBER       FIGURE 12A         CLIENT/DNO SUBSTATION       PLAN & ELEVATION OPTION 1         RES DRAWING NUMBER       REV         04668-RES-SUB-DR-PT-001       2         THIS DRAWING IS THE PROPERTY OF RENEWABLE ENERGY SYSTEMS LIMITED AND MA DE MADE IN WHOLE OR IN PART WITHOUT PERMISSION                                                                                                                                                                                                                                                                                                                                                                                                                                                                                                                                                                                                                                                                                                                                                                                                                                                                                                                                                                                                                                                                                                                  |              |               |            |                 |              |      |
| CONNECTION TO<br>EXISTING OHL         2       SM       CW       CC       2022-05-04       Project name changed to Longhedge         1       SM       CW       CC       2022-04-29       First Issue         ISSUE DRAWN CHKD       APPD       DATE       REVISION NOTES         PURPOSE       COORDINATES       COORDINATES         PERMITTING       @ A1       N/A         SCALE       1:150       @ A1       N/A         LAYOUT DWG       N/A       N/A         AVOUT DWG       N/A       N/A         PROJECT TITLE       LONGGHEDGEG         DRAWING TITLE       FIGURE 12A         SOLAR FARM       ELEVEL DATUM OL         ACLIENT/DNO SUBBSTATION       PLAN & ELEVATION OPTION D         PLAN & ELEVATION OPTION D       REV         AG668-RES-SUB-DR-PT-001       REV         CH3062-RES-SUB-DR-PT-001       2                                                                                                                                                                                                                                                                                                                                                                                                                                                                                                                                                                                                                                                                                                                                                                                                                                                                                                                                                                                                                                                                                                                                                                                                                                                                                        |              |               |            |                 |              |      |
| CONNECTION TO<br>EXISTING OHL         2       SM       CW       CC       2022-05-04       Project name changed to Longhedge         1       SM       CW       CC       2022-04-29       First Issue         ISSUE DRAWN CHKD       APPD       DATE       REVISION NOTES         PURPOSE       COORDINATES       COORDINATES         PERMITTING       @ A1       N/A         SCALE       1:150       @ A1       N/A         LAYOUT DWG       N/A       N/A         AVOUT DWG       N/A       N/A         PROJECT TITLE       LONGGHEDGEG         DRAWING TITLE       FIGURE 12A         SOLAR FARM       ELEVEL DATUM OL         ACLIENT/DNO SUBBSTATION       PLAN & ELEVATION OPTION D         PLAN & ELEVATION OPTION D       REV         AG668-RES-SUB-DR-PT-001       REV         CH3062-RES-SUB-DR-PT-001       2                                                                                                                                                                                                                                                                                                                                                                                                                                                                                                                                                                                                                                                                                                                                                                                                                                                                                                                                                                                                                                                                                                                                                                                                                                                                                        |              |               |            |                 |              |      |
| CONNECTION TO<br>EXISTING OHL         2       SM       CW       CC       2022-05-04       Project name changed to Longhedge         1       SM       CW       CC       2022-04-29       First Issue         ISSUE DRAWN       CHKD       APPD       DATE       REVISION NOTES         PURPOSE       COORDINATES       COORDINATES         PERMITTING       COAD       N/A         SCALE       1:150       @ A1       N/A         LAYOUT DWG       T-LAYOUT NO.       N/A         PROJECT TITLE       LONGGHEDGEG       N/A         PROJECT TITLE       FIGURE 12A         DRAWING TITLE       FIGURE 12A         CLIENT/DNO SUBSTATION       PLAN & ELEVATION OPTION 1         RES DRAWING NUMBER       FIGURE 12A         CLIENT/DNO SUBSTATION       PLAN & ELEVATION OPTION 1         RES DRAWING NUMBER       REV         04668-RES-SUB-DR-PT-001       2         THIS DRAWING IS THE PROPERTY OF RENEWABLE ENERGY SYSTEMS LIMITED AND MA DE MADE IN WHOLE OR IN PART WITHOUT PERMISSION                                                                                                                                                                                                                                                                                                                                                                                                                                                                                                                                                                                                                                                                                                                                                                                                                                                                                                                                                                                                                                                                                                                  |              |               |            |                 |              |      |
| CONNECTION TO<br>EXISTING OHL         2       SM       CW       CC       2022-05-04       Project name changed to Longhedge         1       SM       CW       CC       2022-04-29       First Issue         ISSUE DRAWN       CHKD       APPD       DATE       REVISION NOTES         PURPOSE       COORDINATES       COORDINATES         PERMITTING       COAD       N/A         SCALE       1:150       @ A1       N/A         LAYOUT DWG       T-LAYOUT NO.       N/A         PROJECT TITLE       LONGGHEDGEG       N/A         PROJECT TITLE       FIGURE 12A         DRAWING TITLE       FIGURE 12A         CLIENT/DNO SUBSTATION       PLAN & ELEVATION OPTION 1         RES DRAWING NUMBER       FIGURE 12A         CLIENT/DNO SUBSTATION       PLAN & ELEVATION OPTION 1         RES DRAWING NUMBER       REV         04668-RES-SUB-DR-PT-001       2         THIS DRAWING IS THE PROPERTY OF RENEWABLE ENERGY SYSTEMS LIMITED AND MA DE MADE IN WHOLE OR IN PART WITHOUT PERMISSION                                                                                                                                                                                                                                                                                                                                                                                                                                                                                                                                                                                                                                                                                                                                                                                                                                                                                                                                                                                                                                                                                                                  |              |               |            |                 |              |      |
| CONNECTION TO<br>EXISTING OHL         2       SM       CW       CC       2022-05-04       Project name changed to Longhedge         1       SM       CW       CC       2022-04-29       First Issue         ISSUE DRAWN       CHKD       APPD       DATE       REVISION NOTES         PURPOSE       COORDINATES       COORDINATES         PERMITTING       COAD       N/A         SCALE       1:150       @ A1       N/A         LAYOUT DWG       T-LAYOUT NO.       N/A         PROJECT TITLE       LONGGHEDGEG       N/A         PROJECT TITLE       FIGURE 12A         DRAWING TITLE       FIGURE 12A         CLIENT/DNO SUBSTATION       PLAN & ELEVATION OPTION 1         RES DRAWING NUMBER       FIGURE 12A         CLIENT/DNO SUBSTATION       PLAN & ELEVATION OPTION 1         RES DRAWING NUMBER       REV         04668-RES-SUB-DR-PT-001       2         THIS DRAWING IS THE PROPERTY OF RENEWABLE ENERGY SYSTEMS LIMITED AND MA DE MADE IN WHOLE OR IN PART WITHOUT PERMISSION                                                                                                                                                                                                                                                                                                                                                                                                                                                                                                                                                                                                                                                                                                                                                                                                                                                                                                                                                                                                                                                                                                                  |              |               |            |                 |              |      |
| CONNECTION TO<br>EXISTING OHL         2       SM       CW       CC       2022-05-04       Project name changed to Longhedge         1       SM       CW       CC       2022-04-29       First Issue         ISSUE DRAWN       CHKD       APPD       DATE       REVISION NOTES         PURPOSE       COORDINATES       COORDINATES         PERMITTING       COAD       N/A         SCALE       1:150       @ A1       N/A         LAYOUT DWG       T-LAYOUT NO.       N/A         PROJECT TITLE       LONGGHEDGEG       N/A         PROJECT TITLE       FIGURE 12A         DRAWING TITLE       FIGURE 12A         CLIENT/DNO SUBSTATION       PLAN & ELEVATION OPTION 1         RES DRAWING NUMBER       FIGURE 12A         CLIENT/DNO SUBSTATION       PLAN & ELEVATION OPTION 1         RES DRAWING NUMBER       REV         04668-RES-SUB-DR-PT-001       2         THIS DRAWING IS THE PROPERTY OF RENEWABLE ENERGY SYSTEMS LIMITED AND MA DE MADE IN WHOLE OR IN PART WITHOUT PERMISSION                                                                                                                                                                                                                                                                                                                                                                                                                                                                                                                                                                                                                                                                                                                                                                                                                                                                                                                                                                                                                                                                                                                  |              |               |            |                 |              |      |
| CONNECTION TO<br>EXISTING OHL         2       SM       CW       CC       2022-05-04       Project name changed to Longhedge         1       SM       CW       CC       2022-04-29       First Issue         ISSUE DRAWN       CHKD       APPD       DATE       REVISION NOTES         PURPOSE       COORDINATES       COORDINATES         PERMITTING       COAD       N/A         SCALE       1:150       @ A1       N/A         LAYOUT DWG       T-LAYOUT NO.       N/A         PROJECT TITLE       LONGGHEDGEG       N/A         PROJECT TITLE       FIGURE 12A         DRAWING TITLE       FIGURE 12A         CLIENT/DNO SUBSTATION       PLAN & ELEVATION OPTION 1         RES DRAWING NUMBER       FIGURE 12A         CLIENT/DNO SUBSTATION       PLAN & ELEVATION OPTION 1         RES DRAWING NUMBER       REV         04668-RES-SUB-DR-PT-001       2         THIS DRAWING IS THE PROPERTY OF RENEWABLE ENERGY SYSTEMS LIMITED AND MA DE MADE IN WHOLE OR IN PART WITHOUT PERMISSION                                                                                                                                                                                                                                                                                                                                                                                                                                                                                                                                                                                                                                                                                                                                                                                                                                                                                                                                                                                                                                                                                                                  |              |               |            |                 |              |      |
| CONNECTION TO<br>EXISTING OHL         2       SM       CW       CC       2022-05-04       Project name changed to Longhedge         1       SM       CW       CC       2022-04-29       First Issue         ISSUE DRAWN       CHKD       APPD       DATE       REVISION NOTES         PURPOSE       COORDINATES       COORDINATES         PERMITTING       COAD       N/A         SCALE       1:150       @ A1       N/A         LAYOUT DWG       T-LAYOUT NO.       N/A         PROJECT TITLE       LONGGHEDGEG       N/A         PROJECT TITLE       FIGURE 12A         DRAWING TITLE       FIGURE 12A         CLIENT/DNO SUBSTATION       PLAN & ELEVATION OPTION 1         RES DRAWING NUMBER       FIGURE 12A         CLIENT/DNO SUBSTATION       PLAN & ELEVATION OPTION 1         RES DRAWING NUMBER       REV         04668-RES-SUB-DR-PT-001       2         THIS DRAWING IS THE PROPERTY OF RENEWABLE ENERGY SYSTEMS LIMITED AND MA DE MADE IN WHOLE OR IN PART WITHOUT PERMISSION                                                                                                                                                                                                                                                                                                                                                                                                                                                                                                                                                                                                                                                                                                                                                                                                                                                                                                                                                                                                                                                                                                                  |              |               |            |                 |              |      |
| CONNECTION TO<br>EXISTING OHL         2       SM       CW       CC       2022-05-04       Project name changed to Longhedge         1       SM       CW       CC       2022-04-29       First Issue         ISSUE DRAWN       CHKD       APPD       DATE       REVISION NOTES         PURPOSE       COORDINATES       COORDINATES         PERMITTING       COAD       N/A         SCALE       1:150       @ A1       N/A         LAYOUT DWG       T-LAYOUT NO.       N/A         PROJECT TITLE       LONGGHEDGEG       N/A         PROJECT TITLE       FIGURE 12A         DRAWING TITLE       FIGURE 12A         CLIENT/DNO SUBSTATION       PLAN & ELEVATION OPTION 1         RES DRAWING NUMBER       FIGURE 12A         CLIENT/DNO SUBSTATION       PLAN & ELEVATION OPTION 1         RES DRAWING NUMBER       REV         04668-RES-SUB-DR-PT-001       2         THIS DRAWING IS THE PROPERTY OF RENEWABLE ENERGY SYSTEMS LIMITED AND MA DE MADE IN WHOLE OR IN PART WITHOUT PERMISSION                                                                                                                                                                                                                                                                                                                                                                                                                                                                                                                                                                                                                                                                                                                                                                                                                                                                                                                                                                                                                                                                                                                  |              |               |            |                 |              |      |
| CONNECTION TO<br>EXISTING OHL         2       SM       CW       CC       2022-05-04       Project name changed to Longhedge         1       SM       CW       CC       2022-04-29       First Issue         ISSUE DRAWN       CHKD       APPD       DATE       REVISION NOTES         PURPOSE       COORDINATES       COORDINATES         PERMITTING       COAD       N/A         SCALE       1:150       @ A1       N/A         LAYOUT DWG       T-LAYOUT NO.       N/A         PROJECT TITLE       LONGGHEDGEG       N/A         PROJECT TITLE       FIGURE 12A         DRAWING TITLE       FIGURE 12A         CLIENT/DNO SUBSTATION       PLAN & ELEVATION OPTION 1         RES DRAWING NUMBER       FIGURE 12A         CLIENT/DNO SUBSTATION       PLAN & ELEVATION OPTION 1         RES DRAWING NUMBER       REV         04668-RES-SUB-DR-PT-001       2         THIS DRAWING IS THE PROPERTY OF RENEWABLE ENERGY SYSTEMS LIMITED AND MA DE MADE IN WHOLE OR IN PART WITHOUT PERMISSION                                                                                                                                                                                                                                                                                                                                                                                                                                                                                                                                                                                                                                                                                                                                                                                                                                                                                                                                                                                                                                                                                                                  |              |               |            |                 |              |      |
| CONNECTION TO<br>EXISTING OHL         2       SM       CW       CC       2022-05-04       Project name changed to Longhedge         1       SM       CW       CC       2022-04-29       First Issue         ISSUE DRAWN CHKD       APPD       DATE       REVISION NOTES         PURPOSE       COORDINATES       COORDINATES         PERMITTING       @ A1       N/A         SCALE       1:150       @ A1       N/A         LAYOUT DWG       N/A       N/A         AVOUT DWG       N/A       N/A         PROJECT TITLE       LONGGHEDGEG         DRAWING TITLE       FIGURE 12A         SOLAR FARM       ELEVEL DATUM OL         ACLIENT/DNO SUBBSTATION       PLAN & ELEVATION OPTION D         PLAN & ELEVATION OPTION D       REV         AG668-RES-SUB-DR-PT-001       REV         CH3062-RES-SUB-DR-PT-001       2                                                                                                                                                                                                                                                                                                                                                                                                                                                                                                                                                                                                                                                                                                                                                                                                                                                                                                                                                                                                                                                                                                                                                                                                                                                                                        |              |               |            |                 |              |      |
| CONNECTION TO<br>EXISTING OHL         2       SM       CW       CC       2022-05-04       Project name changed to Longhedge         1       SM       CW       CC       2022-04-29       First Issue         ISSUE DRAWN CHKD       APPD       DATE       REVISION NOTES         PURPOSE       COORDINATES       COORDINATES         PERMITTING       @ A1       N/A         SCALE       1:150       @ A1       N/A         LAYOUT DWG       N/A       N/A         AVOUT DWG       N/A       N/A         PROJECT TITLE       LONGGHEDGEG         DRAWING TITLE       FIGURE 12A         SOLAR FARM       ELEVEL DATUM OL         ACLIENT/DNO SUBBSTATION       PLAN & ELEVATION OPTION D         PLAN & ELEVATION OPTION D       REV         AG668-RES-SUB-DR-PT-001       REV         CH3062-RES-SUB-DR-PT-001       2                                                                                                                                                                                                                                                                                                                                                                                                                                                                                                                                                                                                                                                                                                                                                                                                                                                                                                                                                                                                                                                                                                                                                                                                                                                                                        |              |               |            |                 |              |      |
| EXISTING OHL         2       SM       CW       CC       2022-05-04       Project name changed to Longhedge         1       SM       CW       CC       2022-04-29       First Issue         ISSUE       DRAWN       CHKD       APPD       DATE       REVISION NOTES         PURPOSE       COORDINATES       COORDINATES       COORDINATES         PERMITTING       COORDINATES       N/A       N/A         PROJECT TITLE       LEVEL DATUM       N/A       N/A         PROJECT TITLE       LONGHEDGE       SOLAR FARM         DRAWING TITLE       FIGURE 12A       CLIENT/DNO SUBSTATION PLAN & ELEVATION OPTION 1         RES DRAWING NUMBER       FIGURE 12A       CLIENT/DNO SUBSTATION PLAN & ELEVATION OPTION 1         RES DRAWING NUMBER       REV       04668-RES-SUB-DR-PT-001       2                                                                                                                                                                                                                                                                                                                                                                                                                                                                                                                                                                                                                                                                                                                                                                                                                                                                                                                                                                                                                                                                                                                                                                                                                                                                                                                |              | co            |            |                 | то           |      |
| 1       SM       CW       CC       2022-04-29       First Issue         ISSUE       DRAWN       CHKD       APPD       DATE       REVISION NOTES         PURPOSE       COORDINATES       COORDINATES       COORDINATES         PERMITTING       @ A1       N/A         SCALE       1:150       @ A1       N/A         LAYOUT DWG       N/A       T-LAYOUT NO.       N/A         PROJECT TITLE       LONGHEDGE<br>SOLAR FARM       N/A         DRAWING TITLE       FIGURE 12A<br>CLIENT/DNO SUBSTATION<br>PLAN & ELEVATION OPTION 1       REV         RES DRAWING NUMBER       REV       04668-RES-SUB-DR-PT-001       2         MIS DRAWING IS THE PROPERTY OF RENEWABLE ENERGY SYSTEMS LIMITED AND NO<br>REPRODUCTION MAY BE MADE IN WHOLE OR IN PART WITHOUT PERMISSION       1                                                                                                                                                                                                                                                                                                                                                                                                                                                                                                                                                                                                                                                                                                                                                                                                                                                                                                                                                                                                                                                                                                                                                                                                                                                                                                                              |              |               |            |                 |              |      |
| ISSUE       DRAWN       CHKD       APPD       DATE       REVISION NOTES         PURPOSE       COORDINATES       COORDINATES         SCALE       1:150       @ A1       N/A         LAYOUT DWG       T-LAYOUT NO.       N/A         PROJECT TITLE       LONGHEDGE<br>SOLAR FARM         DRAWING TITLE       FIGURE 12A<br>CLIENT/DNO SUBSTATION<br>PLAN & ELEVATION OPTION 1         RES DRAWING NUMBER       REV         04668-RES-SUB-DR-PT-001       2         THIS DRAWING IS THE PROPERTY OF RENEWABLE ENERGY SYSTEMS LIMITED AND NO<br>REPRODUCTION MAY BE MADE IN WHOLE OR IN PART WITHOUT PERMISSION                                                                                                                                                                                                                                                                                                                                                                                                                                                                                                                                                                                                                                                                                                                                                                                                                                                                                                                                                                                                                                                                                                                                                                                                                                                                                                                                                                                                                                                                                                   |              | cw cc         | 2022-05-04 | Project name ch |              |      |
| PERMITTING         SCALE       1:150       @ A1       N/A         LAYOUT DWG       T-LAYOUT NO.       N/A         PROJECT TITLE       LONGHEDGE<br>SOLAR FARM         DRAWING TITLE       FIGURE 12A<br>CLIENT/DNO SUBSTATION<br>PLAN & ELEVATION OPTION 1         RES DRAWING NUMBER       REV         04668-RES-SUB-DR-PT-001       2         THIS DRAWING IS THE PROPERTY OF RENEWABLE ENERGY SYSTEMS LIMITED AND NO<br>REPRODUCTION MAY BE MADE IN WHOLE OR IN PART WITHOUT PERMISSION                                                                                                                                                                                                                                                                                                                                                                                                                                                                                                                                                                                                                                                                                                                                                                                                                                                                                                                                                                                                                                                                                                                                                                                                                                                                                                                                                                                                                                                                                                                                                                                                                    |              |               |            |                 | ES           |      |
| 1:150       @ A1       N/A         LAYOUT DWG       N/A       N/A         PROJECT TITLE       LONGHEDGE<br>SOLAR FARM         DRAWING TITLE       FIGURE 12A<br>CLIENT/DNO SUBSTATION<br>PLAN & ELEVATION OPTION 1         RES DRAWING NUMBER       REV         04668-RES-SUB-DR-PT-001       2         THIS DRAWING IS THE PROPERTY OF RENEWABLE ENERGY SYSTEMS LIMITED AND NO<br>REPRODUCTION MAY BE MADE IN WHOLE OR IN PART WITHOUT PERMISSION                                                                                                                                                                                                                                                                                                                                                                                                                                                                                                                                                                                                                                                                                                                                                                                                                                                                                                                                                                                                                                                                                                                                                                                                                                                                                                                                                                                                                                                                                                                                                                                                                                                            |              | ERMITTING     |            |                 |              |      |
| N/A       N/A         PROJECT TITLE       LONGHEDGE<br>SOLAR FARM         DRAWING TITLE       FIGURE 12A<br>CLIENT/DNO SUBSTATION<br>PLAN & ELEVATION OPTION 1         RES DRAWING NUMBER       REV         04668-RES-SUB-DR-PT-001       2         THIS DRAWING IS THE PROPERTY OF RENEWABLE ENERGY SYSTEMS LIMITED AND NO<br>REPRODUCTION MAY BE MADE IN WHOLE OR IN PART WITHOUT PERMISSION                                                                                                                                                                                                                                                                                                                                                                                                                                                                                                                                                                                                                                                                                                                                                                                                                                                                                                                                                                                                                                                                                                                                                                                                                                                                                                                                                                                                                                                                                                                                                                                                                                                                                                                |              | 1:150         | @ A1       |                 | N/A          |      |
| LONGHEDGE<br>SOLAR FARM<br>DRAWING TITLE FIGURE 12A<br>CLIENT/DNO SUBSTATION<br>PLAN & ELEVATION OPTION 1<br>RES DRAWING NUMBER REV<br>04668-RES-SUB-DR-PT-001 2<br>CHIS DRAWING IS THE PROPERTY OF RENEWABLE ENERGY SYSTEMS LIMITED AND NO<br>REPRODUCTION MAY BE MADE IN WHOLE OR IN PART WITHOUT PERMISSION                                                                                                                                                                                                                                                                                                                                                                                                                                                                                                                                                                                                                                                                                                                                                                                                                                                                                                                                                                                                                                                                                                                                                                                                                                                                                                                                                                                                                                                                                                                                                                                                                                                                                                                                                                                                |              | =             |            |                 | N/A          |      |
| DRAWING TITLE FIGURE 12A<br>CLIENT/DNO SUBSTATION<br>PLAN & ELEVATION OPTION 1<br>RES DRAWING NUMBER REV<br>04668-RES-SUB-DR-PT-001 2<br>THIS DRAWING IS THE PROPERTY OF RENEWABLE ENERGY SYSTEMS LIMITED AND NO<br>REPRODUCTION MAY BE MADE IN WHOLE OR IN PART WITHOUT PERMISSION                                                                                                                                                                                                                                                                                                                                                                                                                                                                                                                                                                                                                                                                                                                                                                                                                                                                                                                                                                                                                                                                                                                                                                                                                                                                                                                                                                                                                                                                                                                                                                                                                                                                                                                                                                                                                           |              | L             |            |                 |              |      |
| CLIENT/DNO SUBSTATION         PLAN & ELEVATION OPTION 1         REV         O4668-RES-SUB-DR-PT-001         Itils DRAWING IS THE PROPERTY OF RENEWABLE ENERGY SYSTEMS LIMITED AND NO REPRODUCTION MAY BE MADE IN WHOLE OR IN PART WITHOUT PERMISSION                                                                                                                                                                                                                                                                                                                                                                                                                                                                                                                                                                                                                                                                                                                                                                                                                                                                                                                                                                                                                                                                                                                                                                                                                                                                                                                                                                                                                                                                                                                                                                                                                                                                                                                                                                                                                                                          | DRAWING TITL | E             |            |                 |              |      |
| RES DRAWING NUMBER       REV         04668-RES-SUB-DR-PT-001       2         This drawing is the property of renewable energy systems limited and no reproduction may be made in whole or in part without permission       2                                                                                                                                                                                                                                                                                                                                                                                                                                                                                                                                                                                                                                                                                                                                                                                                                                                                                                                                                                                                                                                                                                                                                                                                                                                                                                                                                                                                                                                                                                                                                                                                                                                                                                                                                                                                                                                                                  |              | CLIENT        | /DNO \$    | SUBSTA          |              |      |
| THIS DRAWING IS THE PROPERTY OF RENEWABLE ENERGY SYSTEMS LIMITED AND NO<br>REPRODUCTION MAY BE MADE IN WHOLE OR IN PART WITHOUT PERMISSION                                                                                                                                                                                                                                                                                                                                                                                                                                                                                                                                                                                                                                                                                                                                                                                                                                                                                                                                                                                                                                                                                                                                                                                                                                                                                                                                                                                                                                                                                                                                                                                                                                                                                                                                                                                                                                                                                                                                                                    |              |               | LEVA       | FION OF         | TION 1       | REV  |
| REPRODUCTION MAY BE MADE IN WHOLE OR IN PART WITHOUT PERMISSION                                                                                                                                                                                                                                                                                                                                                                                                                                                                                                                                                                                                                                                                                                                                                                                                                                                                                                                                                                                                                                                                                                                                                                                                                                                                                                                                                                                                                                                                                                                                                                                                                                                                                                                                                                                                                                                                                                                                                                                                                                               |              |               |            |                 |              | 2    |
|                                                                                                                                                                                                                                                                                                                                                                                                                                                                                                                                                                                                                                                                                                                                                                                                                                                                                                                                                                                                                                                                                                                                                                                                                                                                                                                                                                                                                                                                                                                                                                                                                                                                                                                                                                                                                                                                                                                                                                                                                                                                                                               | THI          |               |            |                 |              |      |
| BEAUFORT COURT,<br>EGG FARM LANE,<br>KINGS LANGLEY,<br>HERTS WD4 8LR. UK<br>TEL +44 (0) 1923 299200<br>WWW.RES-GROUP.COM                                                                                                                                                                                                                                                                                                                                                                                                                                                                                                                                                                                                                                                                                                                                                                                                                                                                                                                                                                                                                                                                                                                                                                                                                                                                                                                                                                                                                                                                                                                                                                                                                                                                                                                                                                                                                                                                                                                                                                                      |              |               |            |                 |              |      |